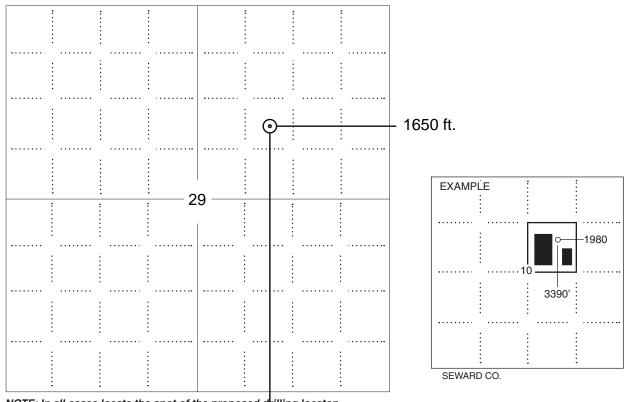

### IN ALL CASES PLOT THE INTENDED WELL ON THE PLAT BELOW

Side Two

Plat of acreage attributable to a well in a prorated or spaced field

If the intended well is in a prorated or spaced field, please fully complete this side of the form. If the intended well is in a prorated or spaced field complete the plat below showing that the well will be properly located in relationship to other wells producing from the common source of supply. Please show all the wells and within 1 mile of the boundaries of the proposed acreage attribution unit for gas wells and within 1/2 mile of the boundaries of the proposed acreage attribution unit for gas wells and within 1/2 mile of the boundaries of the proposed acreage attribution unit for gas wells and within 1/2 mile of the boundaries of the proposed acreage attribution unit for gas wells and within 1/2 mile of the boundaries of the proposed acreage attribution unit for gas wells and within 1/2 mile of the boundaries of the proposed acreage attribution unit for gas wells and within 1/2 mile of the boundaries of the proposed acreage attribution unit for gas wells and within 1/2 mile of the boundaries of the proposed acreage attribution unit for gas wells and within 1/2 mile of the boundaries of the proposed acreage attribution unit for gas wells and within 1/2 mile of the boundaries of the proposed acreage attribution unit for gas wells and within 1/2 mile of the boundaries of the proposed acreage attribution unit for gas wells and within 1/2 mile of the boundaries of the proposed acreage attribution unit for gas wells and within 1/2 mile of the boundaries of the proposed acreage attribution unit for gas wells and within 1/2 mile of the boundaries of the proposed acreage attribution unit for gas wells and within 1/2 mile of the boundaries of the proposed acreage attribution unit for gas wells and within 1/2 mile of the boundaries of the proposed acreage attribution unit for gas wells and within 1/2 mile of the boundaries of the proposed acreage attribution unit for gas wells and within 1/2 mile of the boundaries of the proposed acreage attribution unit for gas wells and within 1/2 mile of the boundaries of the pro

PLAT

(Show location of the well and shade attributable acreage for prorated or spaced wells.) (Show footage to the nearest lease or unit boundary line.)

NOTE: In all cases locate the spot of the proposed drilling locaton.

#### In plotting the proposed location of the well, *you must show*:

- 1. The manner in which you are using the depicted plat by identifying section lines, i.e. 1 section, 1 section with 8 surrounding sections, 4 sections, etc.
- 2. The distance of the proposed drilling location from the south / north and east / west outside section lines.
- 3. The distance to the nearest lease or unit boundary line (in footage).
- 4. If proposed location is located within a prorated or spaced field a certificate of acreage attribution plat must be attached: (C0-7 for oil wells; CG-8 for gas wells).