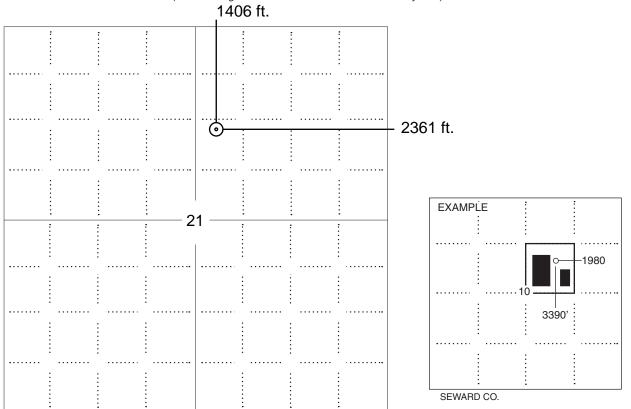

| For KCC Use:    |  |
|-----------------|--|
| Effective Date: |  |
| District #      |  |
| 0040            |  |

Spud date: \_

Agent: