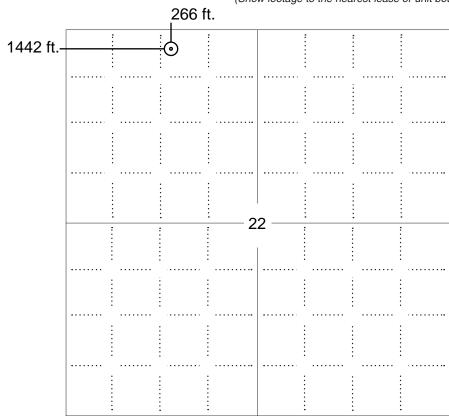

| For KCC    | Use:  |  |
|------------|-------|--|
| Effective  | Date: |  |
| District # |       |  |
| 0040       |       |  |

Spud date: \_

Agent: