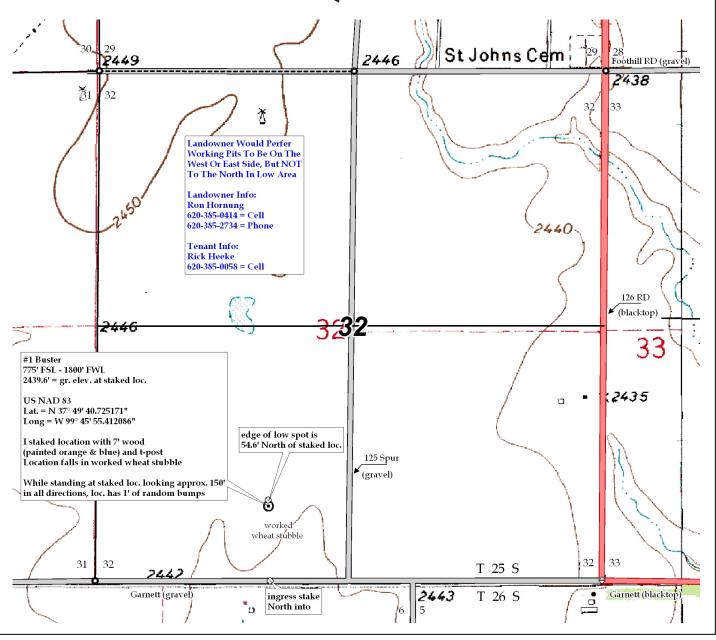

**Directions:** From the North side of Spearville, Ks at the intersection of Hwy 50 & Main St. SE - Now go 0.4 mile SE on Main St. - Now go 0.1 mile East on Davis St. - Now go 1.5 mile South on 126 RD to the SE corner of section 32-25s-22w - Now go 0.7 mile West on Garnett RD to ingress stake North into - Now go 775' North through worked wheat stubble into staked location. **Final ingress must be verified with land owner or Ritchie Exploration, Inc.** 