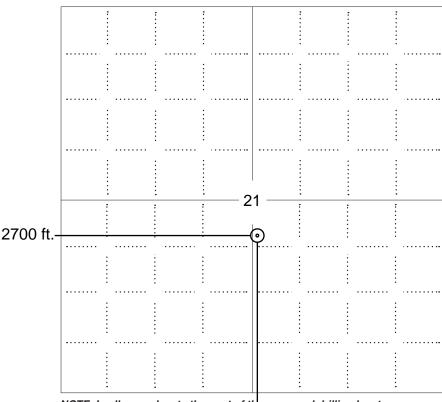

| For KCC Use:    |
|-----------------|
| Effective Date: |
| District #      |
| 2040            |

Spud date: \_

\_ Agent: \_