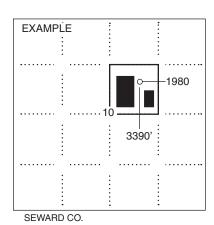

| For KCC Use:    |
|-----------------|
| Effective Date: |
| District #      |
| 2040            |

Spud date: \_

\_ Agent: \_