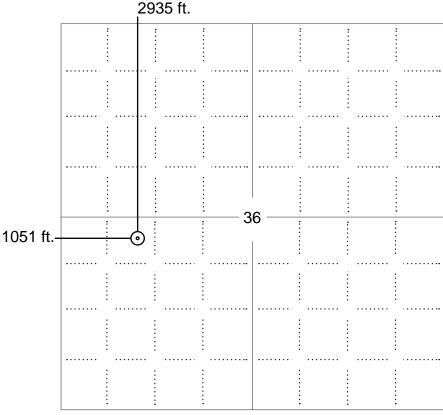

| For KCC Use:    |  |
|-----------------|--|
| Effective Date: |  |
| District #      |  |
|                 |  |

Spud date: \_

\_ Agent: \_