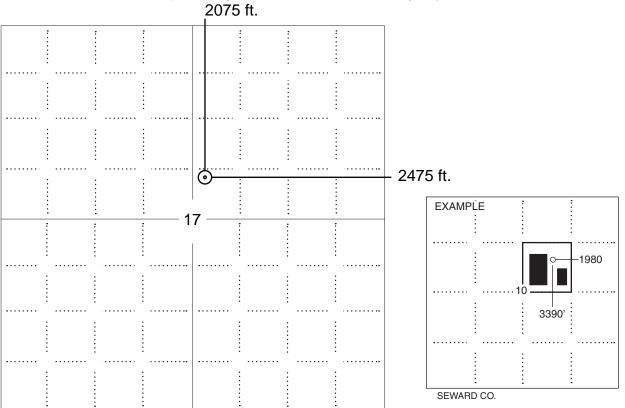

#### IN ALL CASES PLOT THE INTENDED WELL ON THE PLAT BELOW

Plat of acreage attributable to a well in a prorated or spaced field

If the intended well is in a prorated or spaced field, please fully complete this side of the form. If the intended well is in a prorated or spaced field complete the plat below showing that the well will be properly located in relationship to other wells producing from the common source of supply. Please show all the wells and within 1 mile of the boundaries of the proposed acreage attribution unit for gas wells and within 1/2 mile of the boundaries of the proposed acreage attribution unit for oil wells.

#### **PLAT**

(Show location of the well and shade attributable acreage for prorated or spaced wells.) (Show footage to the nearest lease or unit boundary line.)

NOTE: In all cases locate the spot of the proposed drilling locaton.

#### In plotting the proposed location of the well, you must show:

- 1. The manner in which you are using the depicted plat by identifying section lines, i.e. 1 section, 1 section with 8 surrounding sections, 4 sections, etc.
- 2. The distance of the proposed drilling location from the south / north and east / west outside section lines.
- 3. The distance to the nearest lease or unit boundary line (in footage).
- 4. If proposed location is located within a prorated or spaced field a certificate of acreage attribution plat must be attached: (C0-7 for oil wells; CG-8 for gas wells).