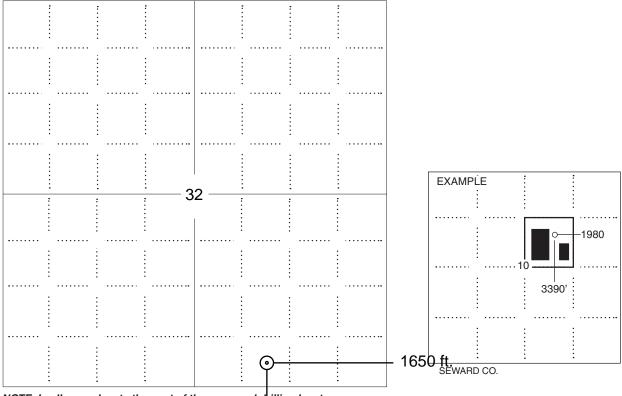

### IN ALL CASES PLOT THE INTENDED WELL ON THE PLAT BELOW

Side Two

Plat of acreage attributable to a well in a prorated or spaced field

If the intended well is in a prorated or spaced field, please fully complete this side of the form. If the intended well is in a prorated or spaced field complete the plat below showing that the well will be properly located in relationship to other wells producing from the common source of supply. Please show all the wells and within 1 mile of the boundaries of the proposed acreage attribution unit for gas wells and within 1/2 mile of the boundaries of the proposed acreage attribution unit for gas wells and within 1/2 mile of the boundaries of the proposed acreage attribution unit for gas wells and within 1/2 mile of the boundaries of the proposed acreage attribution unit for gas wells and within 1/2 mile of the boundaries of the proposed acreage attribution unit for gas wells and within 1/2 mile of the boundaries of the proposed acreage attribution unit for gas wells and within 1/2 mile of the boundaries of the proposed acreage attribution unit for gas wells and within 1/2 mile of the boundaries of the proposed acreage attribution unit for gas wells and within 1/2 mile of the boundaries of the proposed acreage attribution unit for gas wells and within 1/2 mile of the boundaries of the proposed acreage attribution unit for gas wells and within 1/2 mile of the boundaries of the proposed acreage attribution unit for gas wells and within 1/2 mile of the boundaries of the proposed acreage attribution unit for gas wells and within 1/2 mile of the boundaries of the proposed acreage attribution unit for gas wells and within 1/2 mile of the boundaries of the proposed acreage attribution unit for gas wells and within 1/2 mile of the boundaries of the proposed acreage attribution unit for gas wells and within 1/2 mile of the boundaries of the proposed acreage attribution unit for gas wells and within 1/2 mile of the boundaries of the proposed acreage attribution unit for gas wells and wells acreage attribution unit for gas wells acreage attribution unit for gas wells acreage attribution unit for gas wells acreage attrib

PLAT

(Show location of the well and shade attributable acreage for prorated or spaced wells.) (Show footage to the nearest lease or unit boundary line.)

NOTE: In all cases locate the spot of the proposed drilling locaton.

#### In plotting the proposed location of the well, you must show:

- 1. The manner in which you are using the depicted plat by identifying section lines, i.e. 1 section, 1 section with 8 surrounding sections, 4 sections, etc.
- 2. The distance of the proposed drilling location from the south / north and east / west outside section lines.
- 3. The distance to the nearest lease or unit boundary line (in footage).
- 4. If proposed location is located within a prorated or spaced field a certificate of acreage attribution plat must be attached: (C0-7 for oil wells; CG-8 for gas wells).