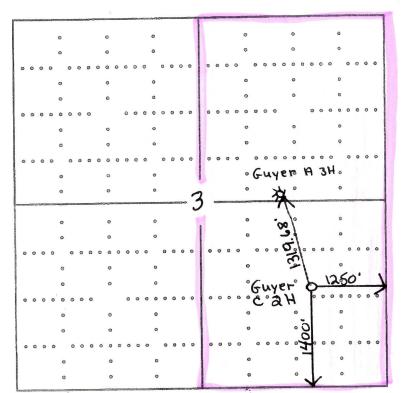

## IN ALL CASES PLOT THE INTENDED WELL ON THE PLAT BELOW

Plat of acreage attributable to a well in a prorated or spaced field

If the intended well is in a prorated or spaced field, please fully complete this side of the form. If the intended well is in a prorated or spaced field complete the plat below showing that the well will be properly located in relationship to other wells producing from the common source of supply. Please show all the wells and within 1 mile of the boundaries of the proposed acreage attribution unit for gas wells and within 1/2 mile of the boundaries of the proposed acreage attribution unit for oil wells.