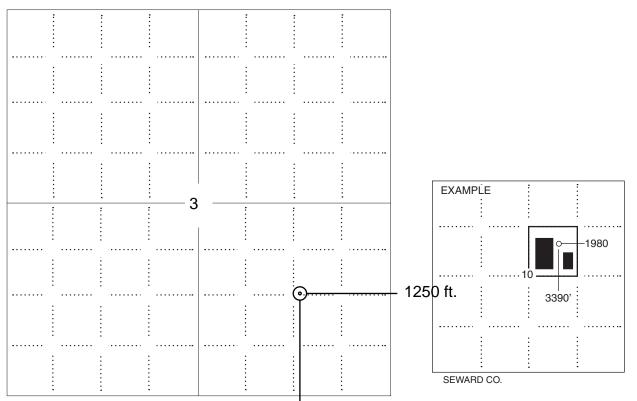

## IN ALL CASES PLOT THE INTENDED WELL ON THE PLAT BELOW

Plat of acreage attributable to a well in a prorated or spaced field

If the intended well is in a prorated or spaced field, please fully complete this side of the form. If the intended well is in a prorated or spaced field complete the plat below showing that the well will be properly located in relationship to other wells producing from the common source of supply. Please show all the wells and within 1 mile of the boundaries of the proposed acreage attribution unit for gas wells and within 1/2 mile of the boundaries of the proposed acreage attribution unit for oil wells.