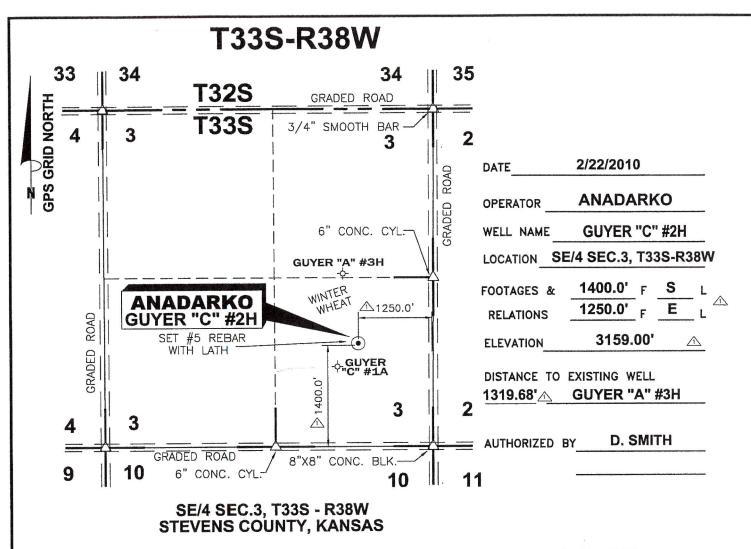

## IN ALL CASES PLOT THE INTENDED WELL ON THE PLAT BELOW

Plat of acreage attributable to a well in a prorated or spaced field

If the intended well is in a prorated or spaced field, please fully complete this side of the form. If the intended well is in a prorated or spaced field complete the plat below showing that the well will be properly located in relationship to other wells producing from the common source of supply. Please show all the wells and within 1 mile of the boundaries of the proposed acreage attribution unit for gas wells and within 1/2 mile of the boundaries of the proposed acreage attribution unit for oil wells.