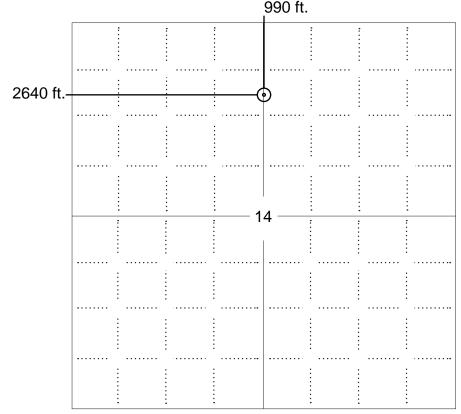

#### IN ALL CASES PLOT THE INTENDED WELL ON THE PLAT BELOW

Plat of acreage attributable to a well in a prorated or spaced field

If the intended well is in a prorated or spaced field, please fully complete this side of the form. If the intended well is in a prorated or spaced field complete the plat below showing that the well will be properly located in relationship to other wells producing from the common source of supply. Please show all the wells and within 1 mile of the boundaries of the proposed acreage attribution unit for gas wells and within 1/2 mile of the boundaries of the proposed acreage attribution unit for oil wells.

#### **PLAT**

(Show location of the well and shade attributable acreage for prorated or spaced wells.)

(Show footage to the nearest lease or unit boundary line.)

NOTE: In all cases locate the spot of the proposed drilling locaton.

#### In plotting the proposed location of the well, you must show:

- 1. The manner in which you are using the depicted plat by identifying section lines, i.e. 1 section, 1 section with 8 surrounding sections, 4 sections, etc.
- 2. The distance of the proposed drilling location from the south / north and east / west outside section lines.
- 3. The distance to the nearest lease or unit boundary line (in footage).
- 4. If proposed location is located within a prorated or spaced field a certificate of acreage attribution plat must be attached: (C0-7 for oil wells; CG-8 for gas wells).