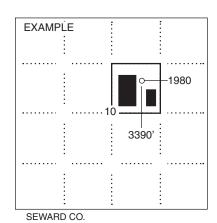

#### IN ALL CASES PLOT THE INTENDED WELL ON THE PLAT BELOW

Plat of acreage attributable to a well in a prorated or spaced field

If the intended well is in a prorated or spaced field, please fully complete this side of the form. If the intended well is in a prorated or spaced field complete the plat below showing that the well will be properly located in relationship to other wells producing from the common source of supply. Please show all the wells and within 1 mile of the boundaries of the proposed acreage attribution unit for gas wells and within 1/2 mile of the boundaries of the proposed acreage attribution unit for oil wells.

#### **PLAT**

(Show location of the well and shade attributable acreage for prorated or spaced wells.)

(Show footage to the nearest lease or unit boundary line.)

NOTE: In all cases locate the spot of the proposed drilling locaton.

#### In plotting the proposed location of the well, you must show:

- 1. The manner in which you are using the depicted plat by identifying section lines, i.e. 1 section, 1 section with 8 surrounding sections, 4 sections, etc.
- 2. The distance of the proposed drilling location from the south / north and east / west outside section lines.
- 3. The distance to the nearest lease or unit boundary line (in footage).
- 4. If proposed location is located within a prorated or spaced field a certificate of acreage attribution plat must be attached: (C0-7 for oil wells; CG-8 for gas wells).