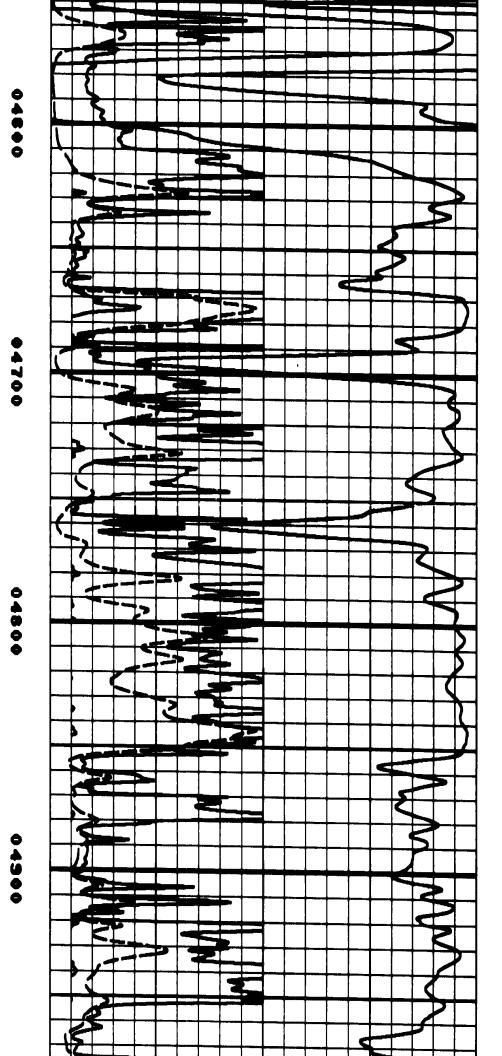

Perforations And Bridge Plug Sets

| Perforation Top | Perforation Base | Formation   | Bridge Plug Depth |
|-----------------|------------------|-------------|-------------------|
| 5500            | 5504             | Morrow Sand |                   |