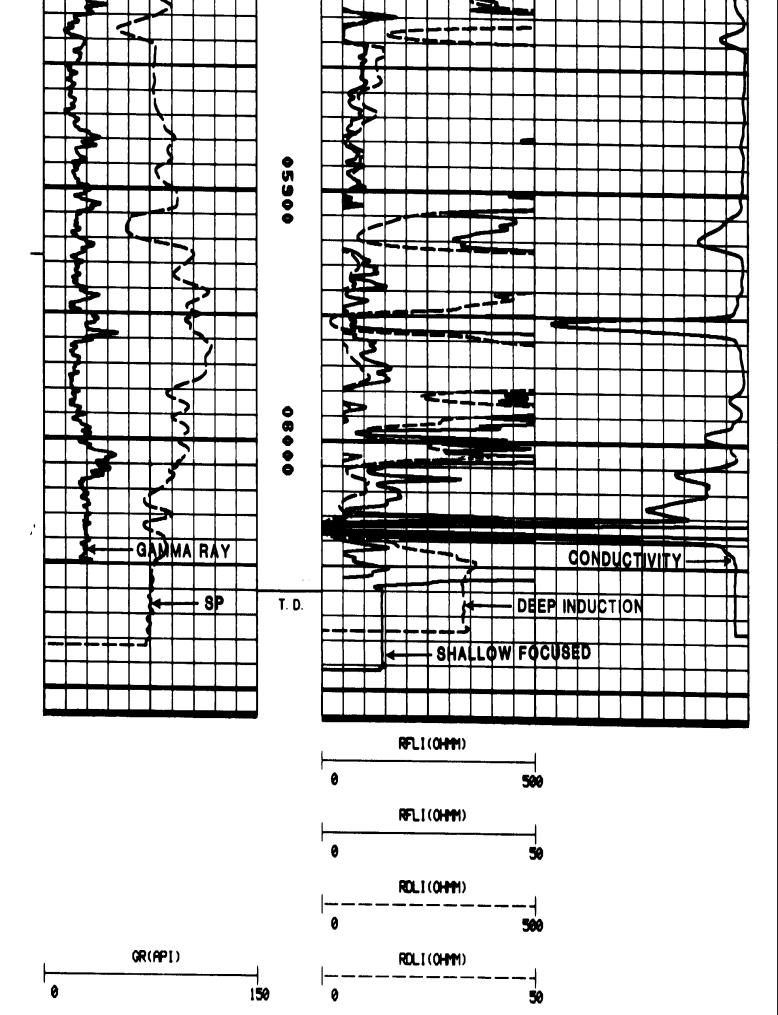

Perforations And Bridge Plug Sets

| Perforation Top | Perforation Base | Formation   | Bridge Plug Depth |
|-----------------|------------------|-------------|-------------------|
| 5500            | 5504             | Morrow Sand |                   |