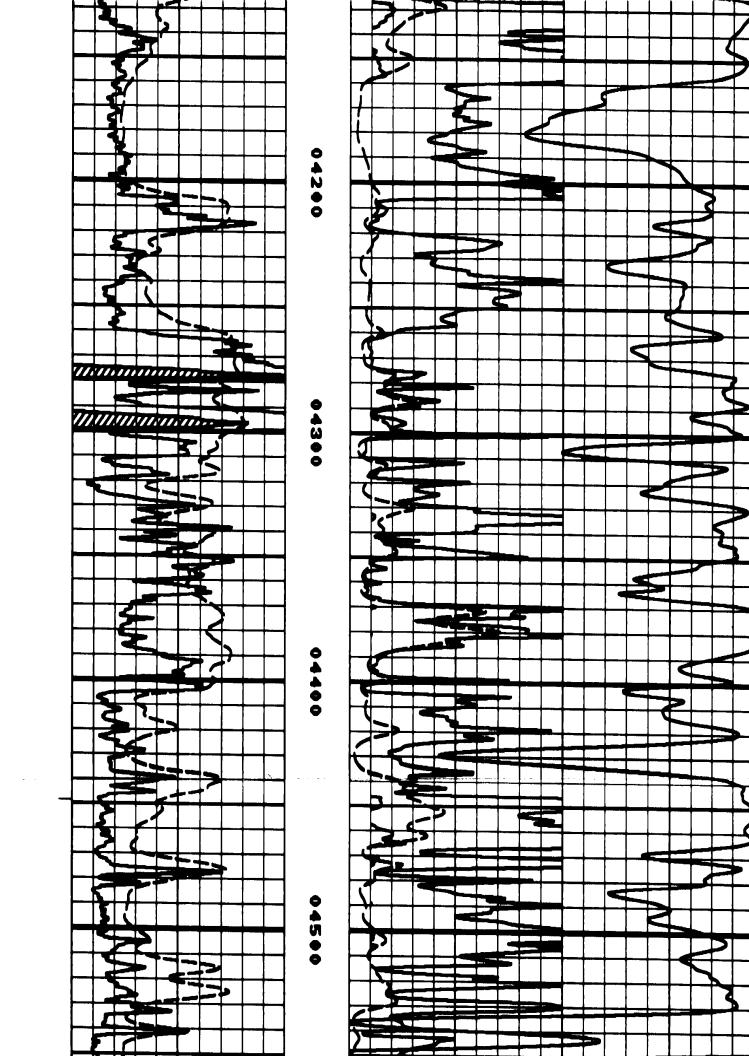

Perforations And Bridge Plug Sets

| Perforation Top | Perforation Base | Formation   | Bridge Plug Depth |
|-----------------|------------------|-------------|-------------------|
| 5500            | 5504             | Morrow Sand |                   |