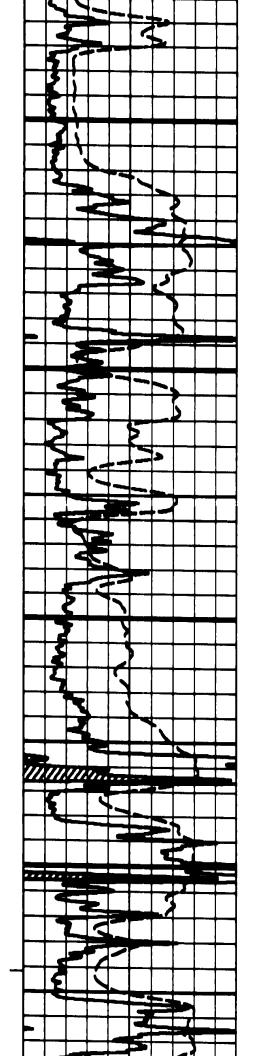

Perforations And Bridge Plug Sets

| Perforation Top | Perforation Base | Formation   | Bridge Plug Depth |
|-----------------|------------------|-------------|-------------------|
| 5500            | 5504             | Morrow Sand |                   |