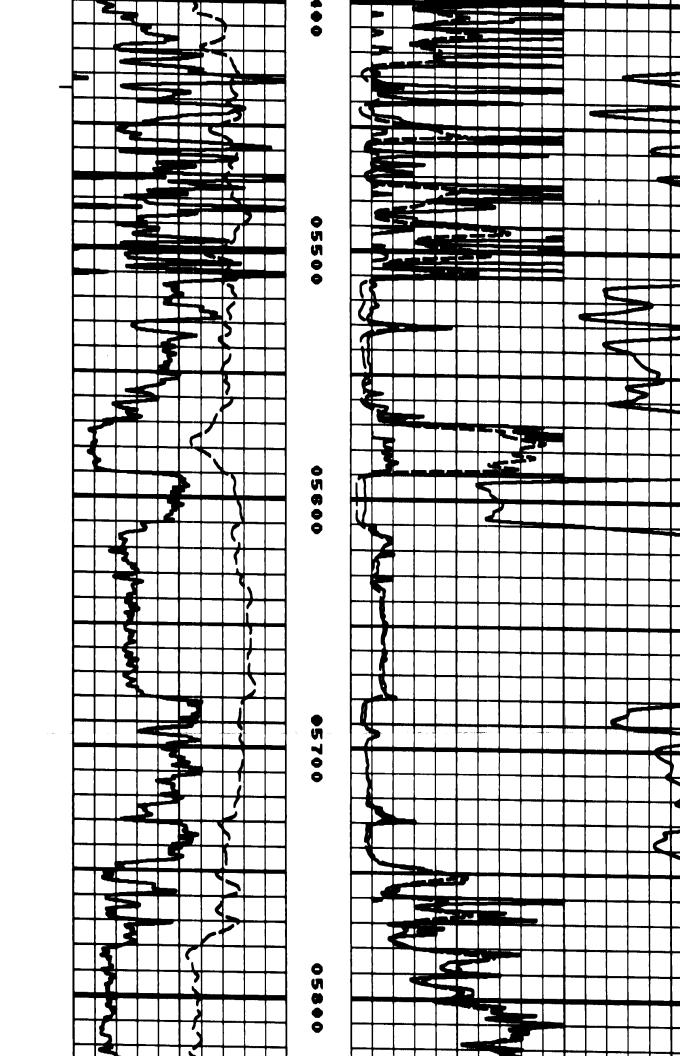

Perforations And Bridge Plug Sets

| Perforation Top | Perforation Base | Formation   | Bridge Plug Depth |
|-----------------|------------------|-------------|-------------------|
| 5500            | 5504             | Morrow Sand |                   |