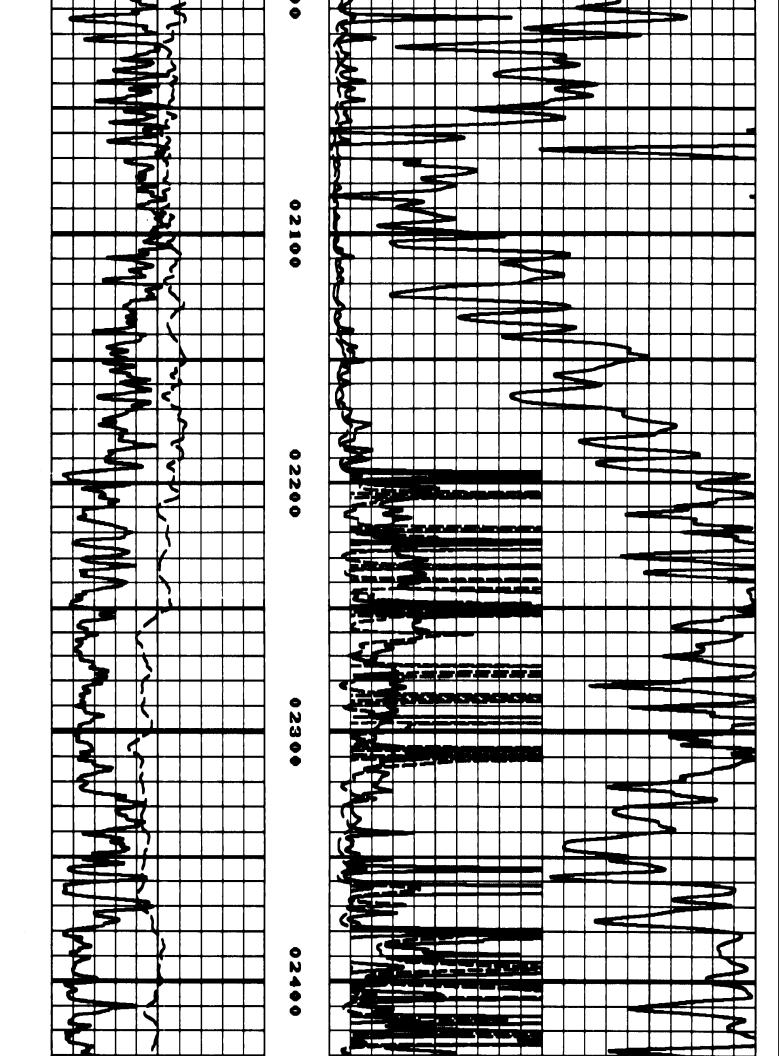

| (Specify)                                                                                                                                                                                                                                                                                                                  | T. r                                                                     | 9661 11 <del>1</del> 51                                                                       | SICIA A. REILLEY                                                                       | ITA9                                                                                                             |
|----------------------------------------------------------------------------------------------------------------------------------------------------------------------------------------------------------------------------------------------------------------------------------------------------------------------------|--------------------------------------------------------------------------|-----------------------------------------------------------------------------------------------|----------------------------------------------------------------------------------------|------------------------------------------------------------------------------------------------------------------|
|                                                                                                                                                                                                                                                                                                                            | miller                                                                   | 6 mm                                                                                          |                                                                                        |                                                                                                                  |
| AGBN Geg/Gitzeig<br>KCC SUD/Rep                                                                                                                                                                                                                                                                                            | 000                                                                      | 1.4                                                                                           |                                                                                        |                                                                                                                  |
|                                                                                                                                                                                                                                                                                                                            | горет.                                                                   | 10 Lot day of OC                                                                              | worn to before me th                                                                   | Subscribed and s                                                                                                 |
| C Geologist Report Received                                                                                                                                                                                                                                                                                                |                                                                          |                                                                                               | · · · · ·                                                                              | and the second |
| FLetter of Confidentiality Attached<br>CUireline Log Received                                                                                                                                                                                                                                                              | 26-61-01                                                                 | - Manager Date                                                                                | vitorborg/noite                                                                        | tiolax <sup>1</sup> atta                                                                                         |
| K.C.C. OFFICE USE ONLY                                                                                                                                                                                                                                                                                                     | · RTTNEGAT                                                               | J SULEW Sound                                                                                 | Ty man                                                                                 | Signature                                                                                                        |
|                                                                                                                                                                                                                                                                                                                            | . · · ·                                                                  | 1                                                                                             | 10                                                                                     | L                                                                                                                |
| ulate the oil and gas industry have been fully compl                                                                                                                                                                                                                                                                       | ngarad to regu                                                           |                                                                                               | of the statutes, rule                                                                  | stnemeriuper JJA                                                                                                 |
| ith the Kansas Corporation Commission. 200 Colora<br>ate, recompletion, workover or conversion of a wel<br>this form will be held confidentiality in excess of<br>rule 82-3-107 for confidentiality in excess of<br>be attached with this form. ALL CENENTING TICKET<br>t CP-111 form with all temporarily abandoned wells | buds of the spud di<br>or side two of<br>the form (see<br>f report shall | 7202, Within 120 days<br>7 apply. Information<br>and submitted with<br>10gs and geologist wel | Wichite, Kansas 6<br>32-3-106 and 82-3-10<br>puested in writing<br><u>all wireline</u> | Derby Building,<br> Rule 82-3-130,<br> מחירא מיילא די<br> מסילאס), One כי                                        |
|                                                                                                                                                                                                                                                                                                                            |                                                                          | MON                                                                                           | and pipeline :                                                                         | I pending market                                                                                                 |
| Docket No.                                                                                                                                                                                                                                                                                                                 |                                                                          | essű noiselqmoð                                                                               | Orte Reached TD                                                                        | esed buds                                                                                                        |
| uafter SecTwpS RngE/                                                                                                                                                                                                                                                                                                       |                                                                          | ¥E6-92-L                                                                                      | E6-9-L                                                                                 | 8-23-93                                                                                                          |
| uarter Sec. Twp. 5 Rng. E/                                                                                                                                                                                                                                                                                                 |                                                                          | .01                                                                                           | SWD or Inj?) Docket                                                                    | Office (                                                                                                         |
| .ow esnesi                                                                                                                                                                                                                                                                                                                 | emsN essel                                                               | .01                                                                                           | pitetion Docket                                                                        |                                                                                                                  |
|                                                                                                                                                                                                                                                                                                                            |                                                                          |                                                                                               |                                                                                        | Buimmoj                                                                                                          |
|                                                                                                                                                                                                                                                                                                                            | <br>  Operator Na                                                        | Curv. to Inj/SWD<br>                                                                          |                                                                                        | ineqeeC                                                                                                          |
| stistio belush it lszoqsib biult t                                                                                                                                                                                                                                                                                         | -   Location o                                                           | dige late                                                                                     | P10 ea                                                                                 | aû .qmol                                                                                                         |
| bezu bodiem                                                                                                                                                                                                                                                                                                                | Dewatering   _                                                           | inter 18 p Terkanski samo                                                                     | : (                                                                                    | meN llew                                                                                                         |
| demulov biula mqqtnetno                                                                                                                                                                                                                                                                                                    | -   cµroride co                                                          |                                                                                               |                                                                                        | Operator                                                                                                         |
|                                                                                                                                                                                                                                                                                                                            |                                                                          |                                                                                               | О¢рец (соце` мал<br>Ейнк алан<br>алр ала                                               | 0LA<br>ess<br>011                                                                                                |
| te II completion, cement circulated from                                                                                                                                                                                                                                                                                   | IsnnetjA †I                                                              | Morkover                                                                                      | Mell Re-Entry                                                                          | wew X                                                                                                            |
| tes digeb wo                                                                                                                                                                                                                                                                                                               | It yes, she                                                              |                                                                                               |                                                                                        |                                                                                                                  |
| פאון                                                                                                                                                                                                                                                                                                                       |                                                                          |                                                                                               | Bob Douglas                                                                            | ipolood efielled                                                                                                 |
| X seY 7565 7565 7565 7565 7565 7565 7565 756                                                                                                                                                                                                                                                                               |                                                                          |                                                                                               | 90902                                                                                  |                                                                                                                  |
| Surface Pipe Set and Comented at <u>1710' @1721</u> 'F                                                                                                                                                                                                                                                                     |                                                                          | ing Company                                                                                   | Murfin Drill                                                                           | centractor: Wame                                                                                                 |
|                                                                                                                                                                                                                                                                                                                            |                                                                          |                                                                                               | 1108-792 (318                                                                          | ) enong                                                                                                          |
| Formation Morrow K8                                                                                                                                                                                                                                                                                                        | 1                                                                        | . Brinegar                                                                                    | Person: Wayne L                                                                        | issinol roisreqü                                                                                                 |
| anial4                                                                                                                                                                                                                                                                                                                     | emeN bleri                                                               |                                                                                               |                                                                                        | Purchaser:                                                                                                       |
| Saunders Well # . 1-1                                                                                                                                                                                                                                                                                                      |                                                                          | KS 67202                                                                                      | Wichita,                                                                               | -<br>                                                                                                            |
| siculated from Nesrest Outside Section Corner:<br>NE, SE, NW or SW (circle one)                                                                                                                                                                                                                                            |                                                                          |                                                                                               |                                                                                        | sejppy                                                                                                           |
|                                                                                                                                                                                                                                                                                                                            | · · · · · · · · · · · · · · · · · · ·                                    |                                                                                               | us ,nicM .2 00.                                                                        |                                                                                                                  |
| Feet from(E)W (circle one) Line of Section                                                                                                                                                                                                                                                                                 |                                                                          | Corporation                                                                                   | ustang Oil & G                                                                         |                                                                                                                  |
| Feet from (S)N (circle one) Line of Section                                                                                                                                                                                                                                                                                |                                                                          |                                                                                               | 6292                                                                                   | Operator: License                                                                                                |
| - NE - 200. 1 TWP. 32S Rge. 31M                                                                                                                                                                                                                                                                                            | C MM                                                                     | LEASE                                                                                         | VCO-4 AELL NISTORY                                                                     | 530                                                                                                              |
| DIBWAZ                                                                                                                                                                                                                                                                                                                     | Azunoj                                                                   |                                                                                               | MELL COMPLETION FOR                                                                    |                                                                                                                  |
|                                                                                                                                                                                                                                                                                                                            |                                                                          |                                                                                               |                                                                                        | 710                                                                                                              |
|                                                                                                                                                                                                                                                                                                                            |                                                                          |                                                                                               | 5 645 CONSERVATION I                                                                   |                                                                                                                  |
|                                                                                                                                                                                                                                                                                                                            |                                                                          | DIAIZION<br>V OL KYNEVE                                                                       | CORPORATION COMMI                                                                      |                                                                                                                  |