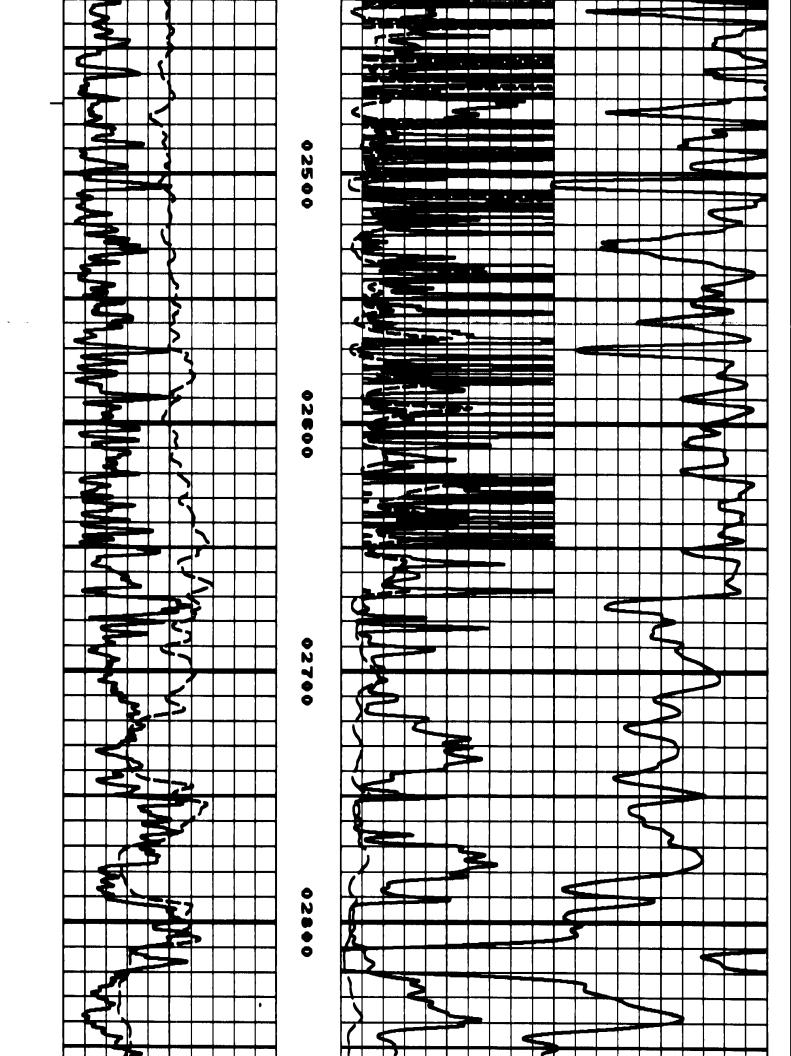

| (Specify)                                                                                                                                                                                                                                                                                                                  | T. r                                                                     | 9661 11 <del>1</del> 51                                                                       | SICIA A. REILLEY                                                                       | ITA9                                                                                                             |
|----------------------------------------------------------------------------------------------------------------------------------------------------------------------------------------------------------------------------------------------------------------------------------------------------------------------------|--------------------------------------------------------------------------|-----------------------------------------------------------------------------------------------|----------------------------------------------------------------------------------------|------------------------------------------------------------------------------------------------------------------|
|                                                                                                                                                                                                                                                                                                                            | miller                                                                   | 6 mm                                                                                          |                                                                                        |                                                                                                                  |
| AGBN Geg/Gitzeig<br>KCC SUD/Rep                                                                                                                                                                                                                                                                                            | 000                                                                      | 1.4                                                                                           |                                                                                        |                                                                                                                  |
|                                                                                                                                                                                                                                                                                                                            | горет.                                                                   | 10 Lot day of OC                                                                              | worn to before me th                                                                   | Subscribed and s                                                                                                 |
| C Geologist Report Received                                                                                                                                                                                                                                                                                                |                                                                          |                                                                                               | · · · · ·                                                                              | and the second |
| FLetter of Confidentiality Attached<br>CUireline Log Received                                                                                                                                                                                                                                                              | 26-61-01                                                                 | - Manager Date                                                                                | vitorborg/noite                                                                        | tiolax <sup>1</sup> atta                                                                                         |
| K.C.C. OFFICE USE ONLY                                                                                                                                                                                                                                                                                                     | · RTTNEGAT                                                               | J SULEW Sound                                                                                 | Ty man                                                                                 | Signature                                                                                                        |
|                                                                                                                                                                                                                                                                                                                            | . · · ·                                                                  | 1                                                                                             | 10                                                                                     | L                                                                                                                |
| ulate the oil and gas industry have been fully compl                                                                                                                                                                                                                                                                       | ngarad to regu                                                           |                                                                                               | of the statutes, rule                                                                  | stnemeriuper JJA                                                                                                 |
| ith the Kansas Corporation Commission. 200 Colora<br>ate, recompletion, workover or conversion of a wel<br>this form will be held confidentiality in excess of<br>rule 82-3-107 for confidentiality in excess of<br>be attached with this form. ALL CENENTING TICKET<br>t CP-111 form with all temporarily abandoned wells | buds of the spud di<br>or side two of<br>the form (see<br>f report shall | 7202, Within 120 days<br>7 apply. Information<br>and submitted with<br>10gs and geologist wel | Wichite, Kansas 6<br>32-3-106 and 82-3-10<br>puested in writing<br><u>all wireline</u> | Derby Building,<br> Rule 82-3-130,<br> מחירא מיילא די<br> מסילאס), One כי                                        |
|                                                                                                                                                                                                                                                                                                                            |                                                                          | MON                                                                                           | and pipeline :                                                                         | I pending market                                                                                                 |
| Docket No.                                                                                                                                                                                                                                                                                                                 |                                                                          | essű noiselqmoð                                                                               | Orte Reached TD                                                                        | esed buds                                                                                                        |
| uafter SecTwpS RngE/                                                                                                                                                                                                                                                                                                       |                                                                          | ¥E6-92-L                                                                                      | E6-9-L                                                                                 | 8-23-93                                                                                                          |
| uarter Sec. Twp. 5 Rng. E/                                                                                                                                                                                                                                                                                                 |                                                                          | .01                                                                                           | SWD or Inj?) Docket                                                                    | Office (                                                                                                         |
| .ow esnesi                                                                                                                                                                                                                                                                                                                 | emsN essel                                                               | .01                                                                                           | pitetion Docket                                                                        |                                                                                                                  |
|                                                                                                                                                                                                                                                                                                                            |                                                                          |                                                                                               |                                                                                        | Buimmoj                                                                                                          |
|                                                                                                                                                                                                                                                                                                                            | <br>  Operator Na                                                        | Curv. to Inj/SWD<br>                                                                          |                                                                                        | ineqeeC                                                                                                          |
| stistio belush it lszoqsib biult t                                                                                                                                                                                                                                                                                         | -   Location o                                                           | dige late                                                                                     | P10 ea                                                                                 | aû .qmol                                                                                                         |
| bezu bodiem                                                                                                                                                                                                                                                                                                                | Dewatering   _                                                           | inter 18 p Terkanski samo                                                                     | : (                                                                                    | meN llew                                                                                                         |
| demulov biula mqqtnetno                                                                                                                                                                                                                                                                                                    | -   cµroride co                                                          |                                                                                               |                                                                                        | Operator                                                                                                         |
|                                                                                                                                                                                                                                                                                                                            |                                                                          |                                                                                               | О¢рец (соце` мал<br>Ейнк алан<br>алр ала                                               | 0LA<br>ess<br>011                                                                                                |
| te II completion, cement circulated from                                                                                                                                                                                                                                                                                   | IsnnetjA †I                                                              | Morkover                                                                                      | Mell Re-Entry                                                                          | wew X                                                                                                            |
| tes digeb wo                                                                                                                                                                                                                                                                                                               | It yes, she                                                              |                                                                                               |                                                                                        |                                                                                                                  |
| פאון                                                                                                                                                                                                                                                                                                                       |                                                                          |                                                                                               | Bob Douglas                                                                            | ipolood efielled                                                                                                 |
| X seY 7565 7565 7565 7565 7565 7565 7565 756                                                                                                                                                                                                                                                                               |                                                                          |                                                                                               | 90902                                                                                  |                                                                                                                  |
| Surface Pipe Set and Comented at <u>1710' @1721</u> 'F                                                                                                                                                                                                                                                                     |                                                                          | ing Company                                                                                   | Murfin Drill                                                                           | centractor: Wame                                                                                                 |
|                                                                                                                                                                                                                                                                                                                            |                                                                          |                                                                                               | 1108-792 (318                                                                          | ) enong                                                                                                          |
| Formation Morrow K8                                                                                                                                                                                                                                                                                                        | 1                                                                        | . Brinegar                                                                                    | Person: Wayne L                                                                        | issinol roisreqü                                                                                                 |
| anial4                                                                                                                                                                                                                                                                                                                     | emeN bleri                                                               |                                                                                               |                                                                                        | Purchaser:                                                                                                       |
| Saunders Well # . 1-1                                                                                                                                                                                                                                                                                                      |                                                                          | KS 67202                                                                                      | Wichita,                                                                               | -<br>                                                                                                            |
| siculated from Nesrest Outside Section Corner:<br>NE, SE, NW or SW (circle one)                                                                                                                                                                                                                                            |                                                                          |                                                                                               |                                                                                        | sejppy                                                                                                           |
|                                                                                                                                                                                                                                                                                                                            | · · · · · · · · · · · · · · · · · · ·                                    |                                                                                               | us ,nicM .2 00.                                                                        |                                                                                                                  |
| Feet from(E)W (circle one) Line of Section                                                                                                                                                                                                                                                                                 |                                                                          | Corporation                                                                                   | ustang Oil & G                                                                         |                                                                                                                  |
| Feet from (S)N (circle one) Line of Section                                                                                                                                                                                                                                                                                |                                                                          |                                                                                               | 6292                                                                                   | Operator: License                                                                                                |
| - NE - 200. 1 TWP. 32S Rge. 31M                                                                                                                                                                                                                                                                                            | C MM                                                                     | LEASE                                                                                         | VCO-4 AELL NISTORY                                                                     | 530                                                                                                              |
| DIBWAZ                                                                                                                                                                                                                                                                                                                     | Azunoj                                                                   |                                                                                               | MELL COMPLETION FOR                                                                    |                                                                                                                  |
|                                                                                                                                                                                                                                                                                                                            |                                                                          |                                                                                               |                                                                                        | 710                                                                                                              |
|                                                                                                                                                                                                                                                                                                                            |                                                                          |                                                                                               | 5 645 CONSERVATION I                                                                   |                                                                                                                  |
|                                                                                                                                                                                                                                                                                                                            |                                                                          | DIAIZION<br>V OL KYNEVE                                                                       | CORPORATION COMMI                                                                      |                                                                                                                  |