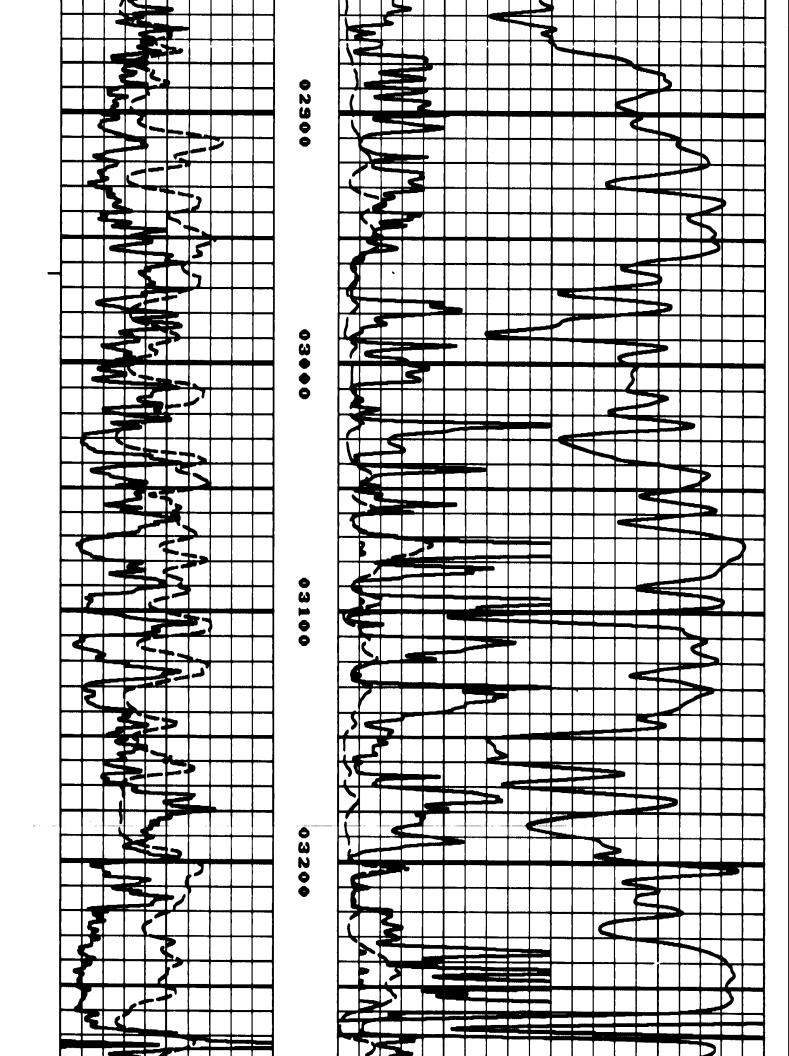

Perforations And Bridge Plug Sets

| Perforation Top | Perforation Base | Formation   | Bridge Plug Depth |
|-----------------|------------------|-------------|-------------------|
| 5500            | 5504             | Morrow Sand |                   |