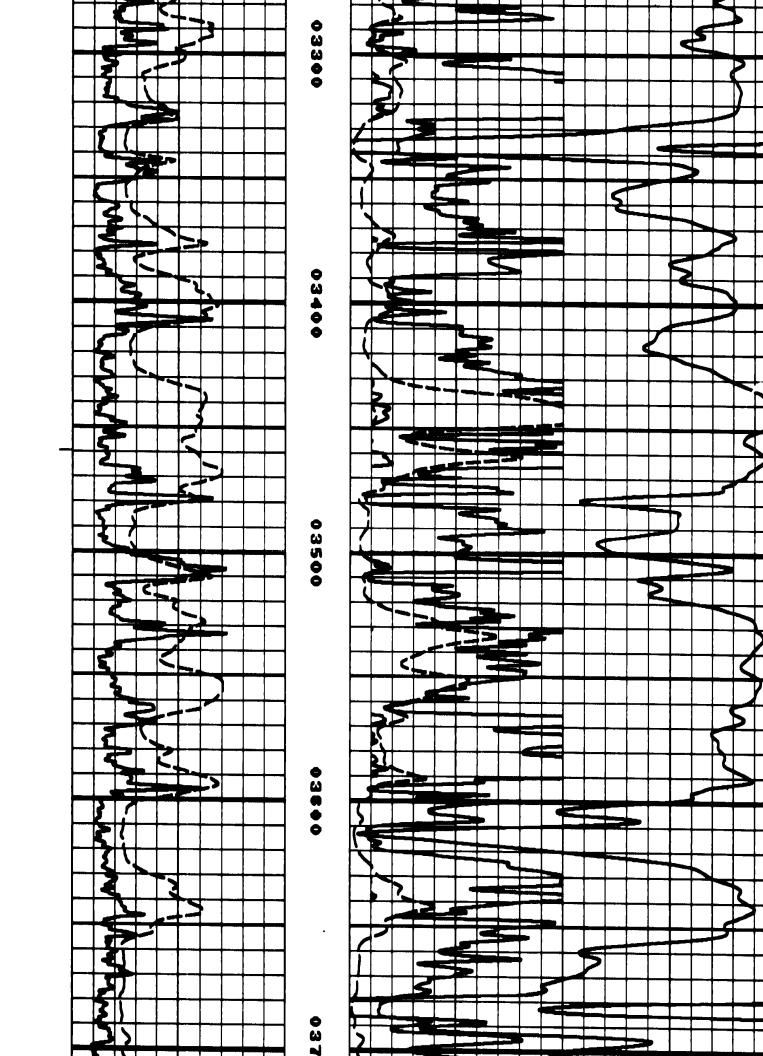

Perforations And Bridge Plug Sets

| Perforation Top | Perforation Base | Formation   | Bridge Plug Depth |
|-----------------|------------------|-------------|-------------------|
| 5500            | 5504             | Morrow Sand |                   |