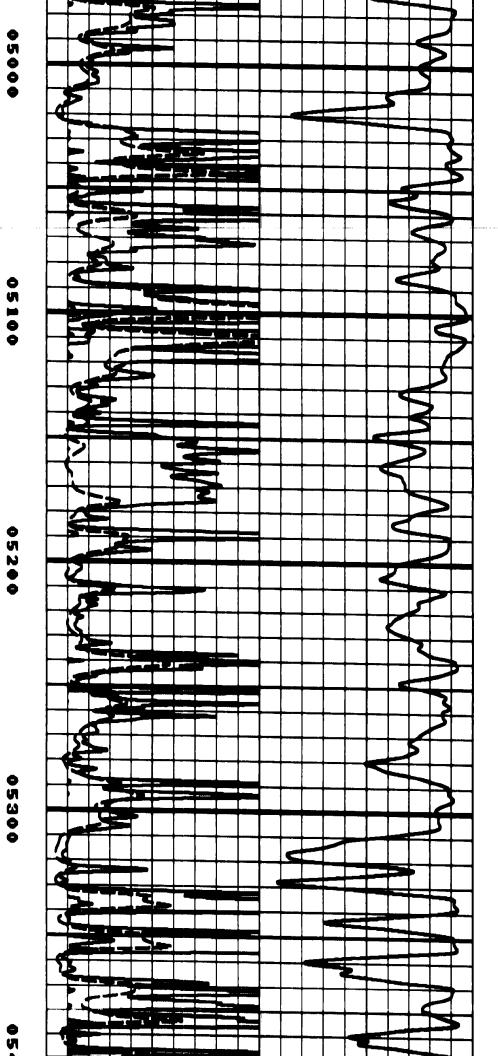

Perforations And Bridge Plug Sets

| Perforation Top | Perforation Base | Formation   | Bridge Plug Depth |
|-----------------|------------------|-------------|-------------------|
| 5500            | 5504             | Morrow Sand |                   |