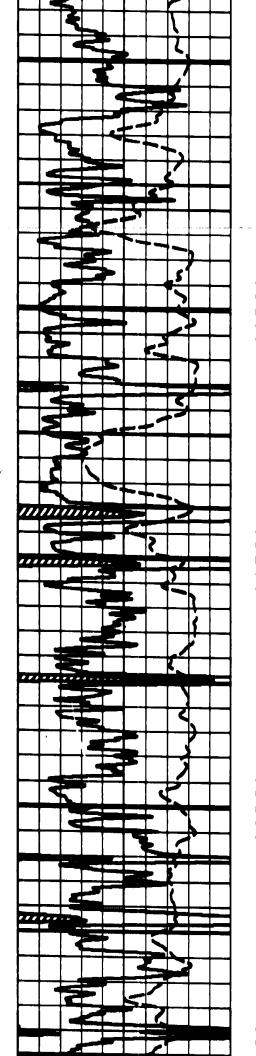

Perforations And Bridge Plug Sets

| Perforation Top | Perforation Base | Formation   | Bridge Plug Depth |
|-----------------|------------------|-------------|-------------------|
| 5500            | 5504             | Morrow Sand |                   |