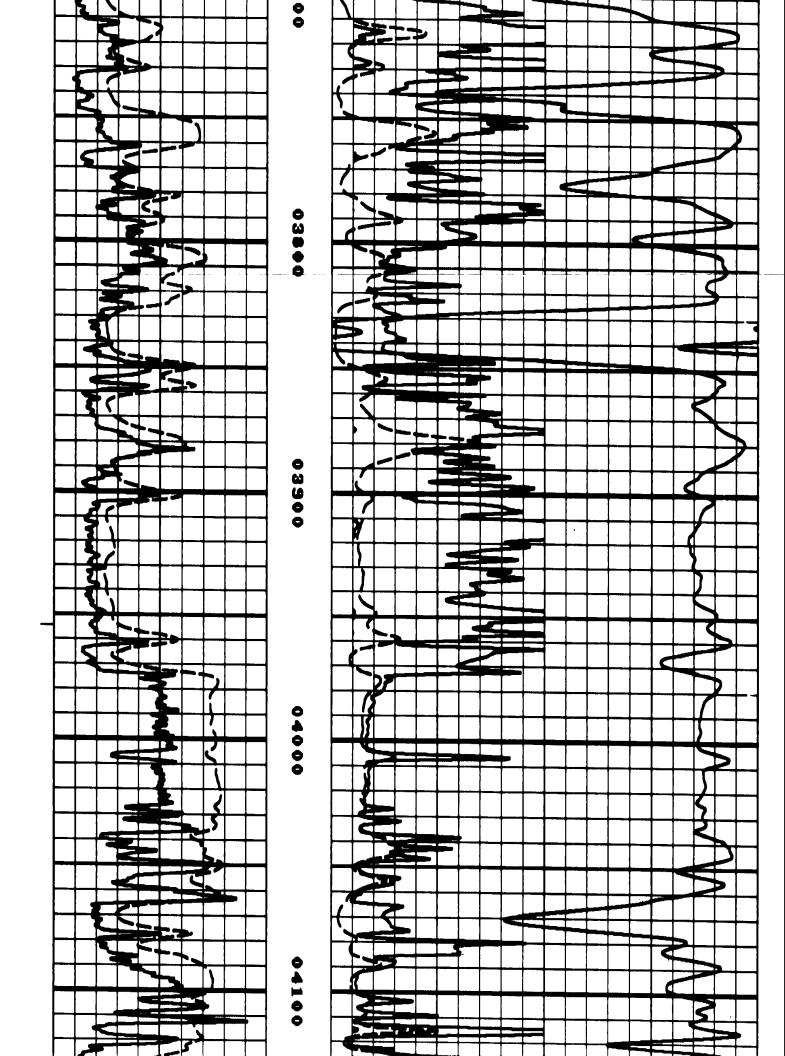

Perforations And Bridge Plug Sets

| Perforation Top | Perforation Base | Formation   | Bridge Plug Depth |
|-----------------|------------------|-------------|-------------------|
| 5500            | 5504             | Morrow Sand |                   |