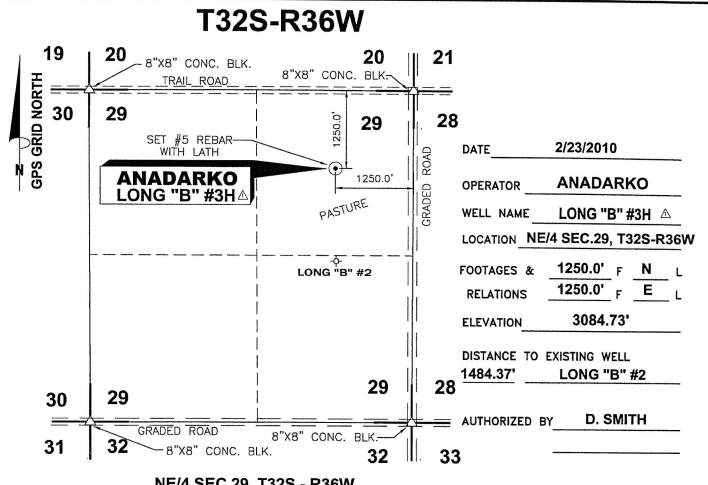

NE/4 SEC.29, T32S - R36W STEVENS COUNTY, KANSAS

**PASTURE** CROP WATER WELL NEAREST TOWER AIRPORT 37°14'20.87308" N LATITUDE LONGITUDE 101°15'09.01257" W STATE PLANE COORD. X= 1198796.21 KANSAS SOUTH ZONE Y= 220271.61 NAD 27

DRIVING DIRECTIONS USED TO STAKE WELL FROM KNOWN LANDMARK OR CITY FROM:

FROM INTERSECTION HWY #56 & FAS # 936, SW CORNER OF MOSCOW, KS. THENCE SOUTH 5.5 MILES. THENCE WEST 2.0 MILES. THENCE SOUTH 1250 FT. THENCE WEST 1250.0 FT. INTO

Theodore V.

NOTE: CONTRACTOR TO CONTACT ONE CALL @ 1-800-DIG SAFE PRIOR TO ANY EXCAVATION OR CONSTRUCTION.

|                                                               |           |        |             |            |       |           | . 46800                   |
|---------------------------------------------------------------|-----------|--------|-------------|------------|-------|-----------|---------------------------|
| A I I, A                                                      |           |        | R           | EVISIONS   |       | DATE      |                           |
| <b>∧</b> nadar <b>k</b> o♯                                    | $\Lambda$ | EGH    | NAME CHANGE | D BY REQUE | ST    | 3/29/2010 |                           |
| 106 SHERMAN AVE. PETROLEUM CORPORATION ELKHART, KANSAS 67950  |           |        |             |            |       |           | AND ASSOCIATES "loca      |
| WELL LOCATION OF THE LONG "B" #3H A                           | 7_        |        |             |            |       |           | LAND SURVEYING - GP       |
| LOCATED IN THE NE/4 SEC.29.                                   | SCAL      | F.     | L           | DATE       |       | L         | CO VC Elkhart             |
| T32S-R36W, STEVENS COUNTY, KANSAS                             |           | .C.    | 1"=1500'    | DATE: 2    | 2/23/ | /2010     | Phone:                    |
| RAWN BY: SSA CHECKED BY: APPROVED BY: AUTHORIZED BY: D. SMITH | WOR       | K ORDE | ER NO.:     |            |       |           | NM OK Fax: (6:<br>E-MAIL: |