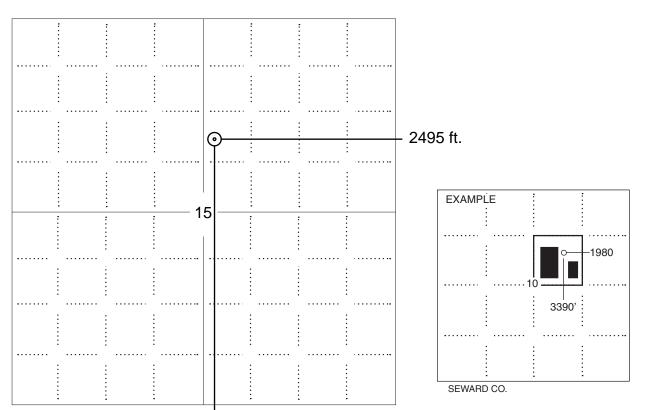

#### IN ALL CASES PLOT THE INTENDED WELL ON THE PLAT BELOW

Plat of acreage attributable to a well in a prorated or spaced field

If the intended well is in a prorated or spaced field, please fully complete this side of the form. If the intended well is in a prorated or spaced field complete the plat below showing that the well will be properly located in relationship to other wells producing from the common source of supply. Please show all the wells and within 1 mile of the boundaries of the proposed acreage attribution unit for gas wells and within 1/2 mile of the boundaries of the proposed acreage attribution unit for oil wells.

#### **PLAT**

(Show location of the well and shade attributable acreage for prorated or spaced wells.) (Show footage to the nearest lease or unit boundary line.)

NOTE: In all cases locate the spot of the proposed drilling locaton.

#### In plotting the proposed location of the well, you must show:

- 1. The manner in which you are using the depicted plat by identifying section lines, i.e. 1 section, 1 section with 8 surrounding sections, 4 sections, etc.
- 2. The distance of the proposed drilling location from the south / north and east / west outside section lines.
- 3. The distance to the nearest lease or unit boundary line (in footage).
- 4. If proposed location is located within a prorated or spaced field a certificate of acreage attribution plat must be attached: (C0-7 for oil wells; CG-8 for gas wells).