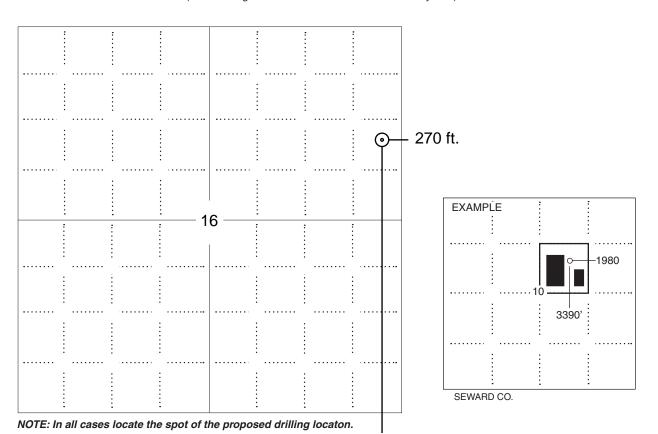

#### IN ALL CASES PLOT THE INTENDED WELL ON THE PLAT BELOW

Plat of acreage attributable to a well in a prorated or spaced field

If the intended well is in a prorated or spaced field, please fully complete this side of the form. If the intended well is in a prorated or spaced field complete the plat below showing that the well will be properly located in relationship to other wells producing from the common source of supply. Please show all the wells and within 1 mile of the boundaries of the proposed acreage attribution unit for gas wells and within 1/2 mile of the boundaries of the proposed acreage attribution unit for oil wells.

#### **PLAT**

(Show location of the well and shade attributable acreage for prorated or spaced wells.)

(Show footage to the nearest lease or unit boundary line.)

3730 ft.

#### In plotting the proposed location of the well, you must show:

- 1. The manner in which you are using the depicted plat by identifying section lines, i.e. 1 section, 1 section with 8 surrounding sections, 4 sections, etc.
- 2. The distance of the proposed drilling location from the south / north and east / west outside section lines.
- 3. The distance to the nearest lease or unit boundary line (in footage).
- 4. If proposed location is located within a prorated or spaced field a certificate of acreage attribution plat must be attached: (C0-7 for oil wells; CG-8 for gas wells).