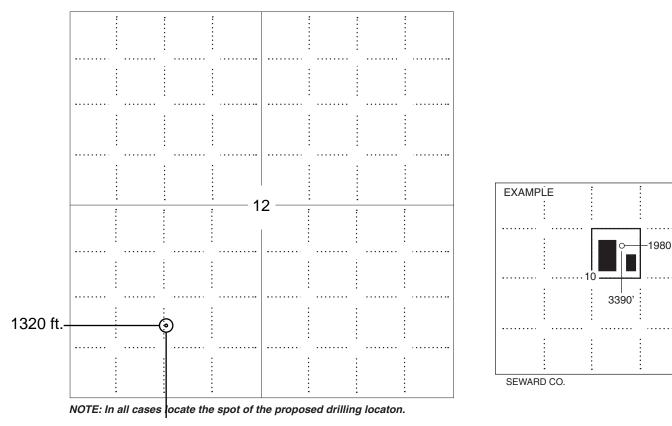

## IN ALL CASES PLOT THE INTENDED WELL ON THE PLAT BELOW

Side Two

Plat of acreage attributable to a well in a prorated or spaced field

If the intended well is in a prorated or spaced field, please fully complete this side of the form. If the intended well is in a prorated or spaced field complete the plat below showing that the well will be properly located in relationship to other wells producing from the common source of supply. Please show all the wells and within 1 mile of the boundaries of the proposed acreage attribution unit for gas wells and within 1/2 mile of the boundaries of the proposed acreage attribution unit for gas wells and within 1/2 mile of the boundaries of the proposed acreage attribution unit for gas wells and within 1/2 mile of the boundaries of the proposed acreage attribution unit for gas wells and within 1/2 mile of the boundaries of the proposed acreage attribution unit for gas wells and within 1/2 mile of the boundaries of the proposed acreage attribution unit for gas wells and within 1/2 mile of the boundaries of the proposed acreage attribution unit for gas wells and within 1/2 mile of the boundaries of the proposed acreage attribution unit for gas wells and within 1/2 mile of the boundaries of the proposed acreage attribution unit for gas wells and within 1/2 mile of the boundaries of the proposed acreage attribution unit for gas wells and within 1/2 mile of the boundaries of the proposed acreage attribution unit for gas wells and within 1/2 mile of the boundaries of the proposed acreage attribution unit for gas wells and within 1/2 mile of the boundaries of the proposed acreage attribution unit for gas wells and within 1/2 mile of the boundaries of the proposed acreage attribution unit for gas wells and within 1/2 mile of the boundaries of the proposed acreage attribution unit for gas wells and within 1/2 mile of the boundaries of the proposed acreage attribution unit for gas wells and within 1/2 mile of the boundaries of the proposed acreage attribution unit for gas wells and wells acreage attribution unit for gas wells acreage attribution unit for gas wells acreage attribution unit for gas wells acreage attrib

#### 990 ft.

#### In plotting the proposed location of the well, you must show:

- 1. The manner in which you are using the depicted plat by identifying section lines, i.e. 1 section, 1 section with 8 surrounding sections, 4 sections, etc.
- 2. The distance of the proposed drilling location from the south / north and east / west outside section lines.
- 3. The distance to the nearest lease or unit boundary line (in footage).
- 4. If proposed location is located within a prorated or spaced field a certificate of acreage attribution plat must be attached: (C0-7 for oil wells; CG-8 for gas wells).