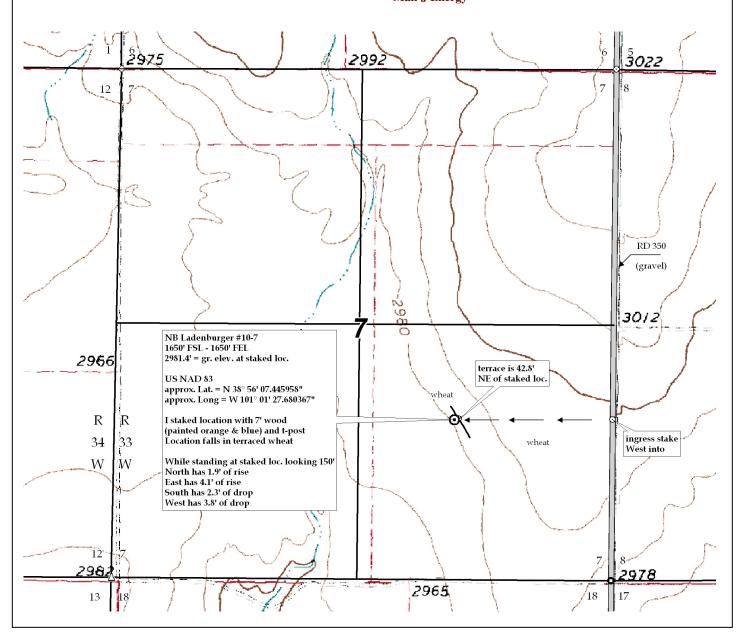

 Logan County, KS
 7
 13s
 33w
 1650' FSL - 1650' FEL

 COUNTY
 Sec.
 Twp.
 Rng.
 LOCATION SPOT

 SCALE:
 1" = 1000'

 DATE STAKED:
 June 21st, 2010

 MEASURED BY:
 Luke R.

 DRAWN BY:
 Gabe Q.

 AUTHORIZED BY:
 Kenny T.

This drawing does not constitute a monumented survey or a land survey plat This drawing is for construction purposes only

GR. ELEVATION: 2981.4

**Directions**: From the SE side of Oakley, Ks at the intersection of Hwy 83 South & Hwy 40 - Now go 11 miles South on Hwy 83 - Now go 7 miles West on unknown road - Now go 3 miles South on unknown road - Now go 2 miles West on unknown road - Now go 1 mile North on RD 350 to the SE corner of section 7-13s-33w - Now go 0.3 mile on North on RD 350 to ingress West into - Now go 1650' West through terraced wheat into staked location. **Final ingress must be verified with land owner or Mak-J Energy** 