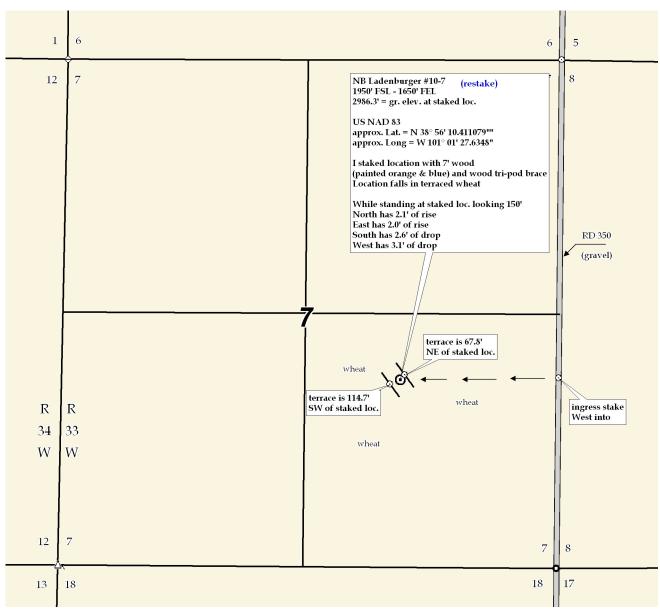

## **Pro-Stake LLC**

Oil Field & Construction Site Staking

P.O. Box 2324 Office/Fax: (620) 276-6159

p062810-b

Garden City, Kansas 67846 Cell: (620) 272-1499

NB Ladenburger #10-7 (restake) **Mak-J Energy** OPERATOR LEASE NAME 1950' FSL – 1650' FEL Logan County, KS 13s 33w LOCATION SPOT COUNTY Sec. Twp. 2986.3' GR. ELEVATION: 1" =1000 SCALE: \_ Directions: From the SE side of Oakley, Ks at the intersection of June 28th, 2010 DATE STAKED:\_ Hwy 83 South & Hwy 40 - Now go 11 miles South on Hwy 83 -Luke R. Now go 7 miles West on unknown road - Now go 3 miles South MEASURED BY: on unknown road - Now go 2 miles West on unknown road -DRAWN BY: \_ Gabe Q. Now go 1 mile North on RD 350 to the SE corner of section 7-13s-AUTHORIZED BY: \_\_Kenny T. 33w - Now go 0.4 mile on North on RD 350 to ingress West into - Now go 1650' West through terraced wheat into staked location. This drawing does not constitute a monumented survey or a Final ingress must be verified with land owner or land survey plat This drawing is for construction purposes only Mak-J Energy