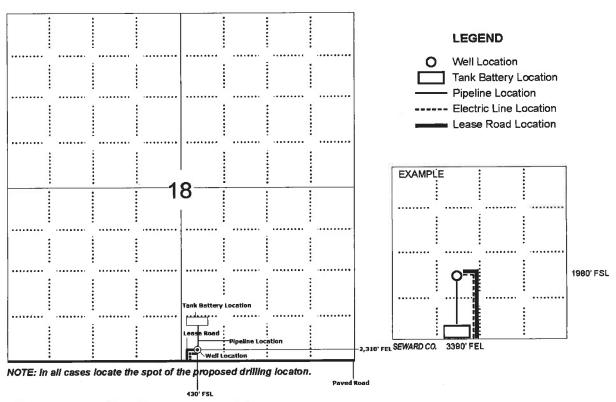

#### IN ALL CASES PLOT THE INTENDED WELL ON THE PLAT BELOW

In all cases, please fully complete this side of the form. Include items 1 through 5 at the bottom of this page.

| Operator: O'BRIEN ENERGY RESOURCES CORPORATION                                  | Location of Well: County: MEADE                                                                      |  |  |
|---------------------------------------------------------------------------------|------------------------------------------------------------------------------------------------------|--|--|
| Lease: CONNOR                                                                   | 430 feet from N / S Line of Section                                                                  |  |  |
| Well Number: 1-18                                                               | 2,310feet from X E / W Line of Section                                                               |  |  |
| Field: SINGLEY                                                                  | Sec. 18 Twp. 33 S. R. 29 E X W                                                                       |  |  |
| Number of Acres attributable to well:  QTR/QTR/QTR/QTR of acreage: N2 _ SW _ SE | Is Section: Regular or Irregular                                                                     |  |  |
|                                                                                 | If Section is irregular, locate well from nearest corner boundary.  Section corner used: NE NW SE SW |  |  |

#### **PLAT**

Show location of the well. Show footage to the nearest lease or unit boundary line. Show the predicted locations of lease roads, tank batteries, pipelines and electrical lines, as required by the Kansas Surface Owner Notice Act (House Bill 2032).

You may attach a separate plat if desired.

In plotting the proposed location of the well, you must show:

- 1. The manner in which you are using the depicted plat by identifying section lines, i.e. 1 section, 1 section with 8 surrounding sections, 4 sections, etc.
- 2. The distance of the proposed drilling location from the south / north and east / west outside section lines.
- 3. The distance to the nearest lease or unit boundary line (in footage).
- If proposed location is located within a prorated or spaced field a certificate of acreage attribution plat must be attached: (C0-7 for oil wells; CG-8 for gas wells).
- 5. The predicted locations of lease roads, tank batteries, pipelines, and electrical lines.