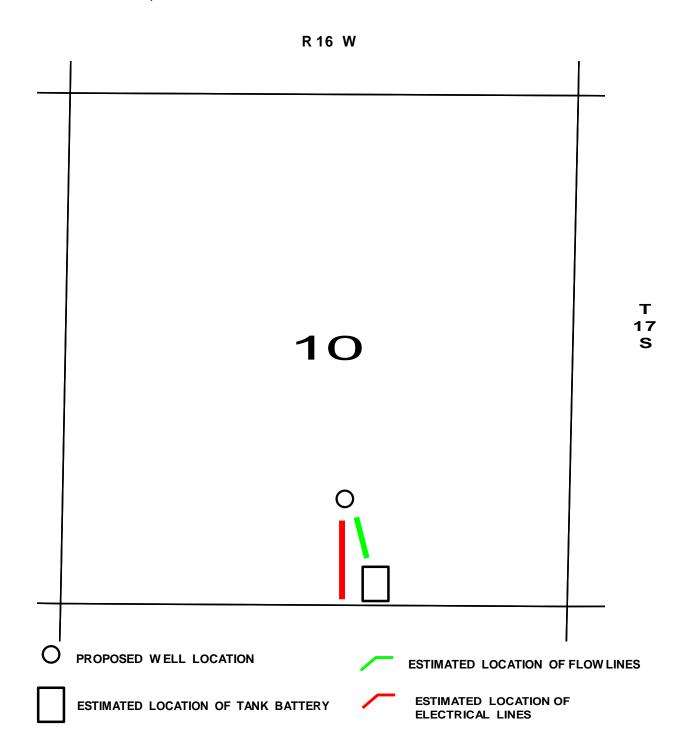

|                                                                                                                                                                                                                                                                                                           |  |  |

OPERATOR: Samuel Gary Jr & Associates, Inc 1515 Wynkoop Street, Suite 700

Denver, Colorado 80202 office: 303-831-4673; fax: 303-863-7285

WELL NAME: BRACK ET AL 1-10

LOCATION: 1100 FSL / 2560 FEL Sec. 10 - 17S - 16W RUSH COUNTY

SURFACE OWNER: BRACK FAMILY FARMS

c/o First National Bank, Don Peters, Box N

Attn: Trust Dept Pratt, KS 67124



## 944

## OIL AND GAS LEASE

| AGREEMENT, Made and entered into the