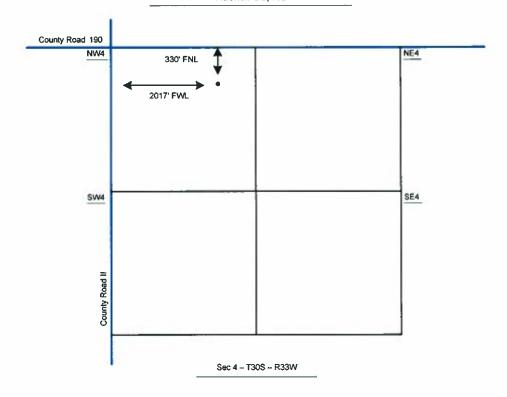

#### IN ALL CASES PLOT THE INTENDED WELL ON THE PLAT BELOW

In all cases, please fully complete this side of the form. Include items 1 through 5 at the bottom of this page.

Location of Well: County: \_\_\_

| Well Numb          | er: |                  |                    |             |              |              |                         |           | fe       | et from                                       | E / W                       | Line of Section |
|--------------------|-----|------------------|--------------------|-------------|--------------|--------------|-------------------------|-----------|----------|-----------------------------------------------|-----------------------------|-----------------|
| Field:             |     |                  |                    |             |              | Se           | ec                      | Twp       |          | S. R                                          | E                           | W               |
| Number of QTR/QTR/ |     |                  |                    |             |              | 13           | Section:                | Regu      | ılar or  | Irregular                                     |                             |                 |
|                    |     |                  |                    |             |              |              | Section is ection corne | •         |          |                                               | est corner be               | oundary.        |
|                    |     |                  |                    | nd electric | al lines, as | s required t |                         | as Surfac |          | oredicted loca<br>Notice Act (Ho              | ations of<br>ouse Bill 2032 | ).              |
|                    |     |                  | .330 ft            |             |              |              |                         | 1         |          |                                               |                             |                 |
| 2017 ft            |     | :                |                    |             |              |              |                         |           |          | LEGEN                                         | ID                          |                 |
| 2011 14            |     |                  |                    |             |              |              |                         |           | <u> </u> | <ul><li>Pipeline</li><li>Electric I</li></ul> | ttery Locatio               | n               |
|                    |     | :<br>:<br>:<br>: | <u>:</u><br>:<br>: |             | :            | :            | :                       |           | EXAMPL   | E :                                           | ;<br>;<br>;                 |                 |

NOTE: In all cases locate the spot of the proposed drilling locaton.

#### In plotting the proposed location of the well, you must show:

- 1. The manner in which you are using the depicted plat by identifying section lines, i.e. 1 section, 1 section with 8 surrounding sections, 4 sections, etc.
- 2. The distance of the proposed drilling location from the south / north and east / west outside section lines.
- 3. The distance to the nearest lease or unit boundary line (in footage).
- 4. If proposed location is located within a prorated or spaced field a certificate of acreage attribution plat must be attached: (C0-7 for oil wells; CG-8 for gas wells).
- 5. The predicted locations of lease roads, tank batteries, pipelines, and electrical lines.