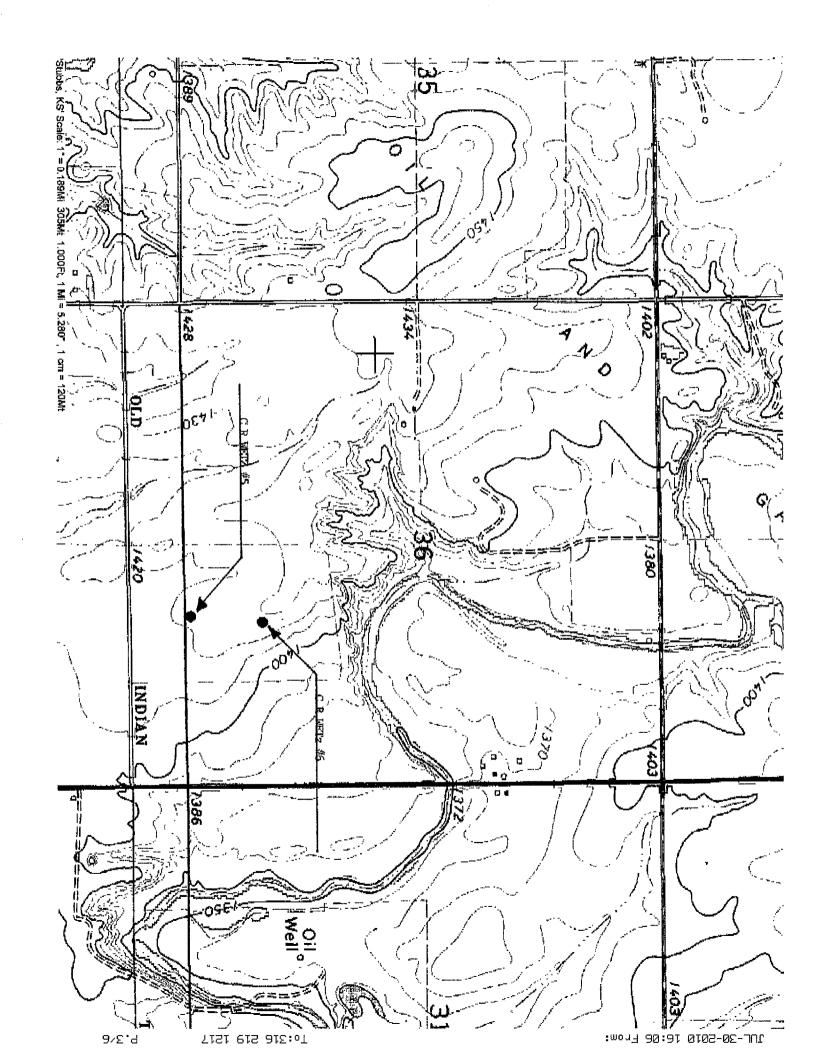

n<br>Hwy. 4 | ites south<br>e Lodge of<br>en yy mil<br>twood, not | 2 81<br>2 81<br>2 1465T<br>4 140 |
|                                  |                                                | l ead line | 850                                       | 18:                                                 | STAKE                            |
| Sta                              | ked 07/29/10                                   | LEAGIN     | >                                         | Loop CRU                                            | uetz                             |
|                                  | DRI                                            | FTWOO      | Ъ                                         | TAA                                                 | IK BATTERY                       |







August 02, 2010

Tim Hellman Lotus Operating Company, L.L.C. 100 S MAIN STE 420 WICHITA, KS 67202-3737

Re: Drilling Pit Application CR Wetz 6 SE/4 Sec.36-34S-12W Barber County, Kansas

#### Dear Tim Hellman:

District staff has inspected the above referenced location and has determined that the reserve pit shall be constructed <u>without slots</u>, the bottom shall be flat and reasonably level and the free fluids must be removed. The fluids are to be removed from the reserve pit as soon as the Hutchinson Salt section has been drilled through and displacement of the fluids into the reserve pit has occurred. The fluids should be removed again within 96 hours after drilling operations have ceased.

If production casing is set all completion fluids shall be removed from the working pits