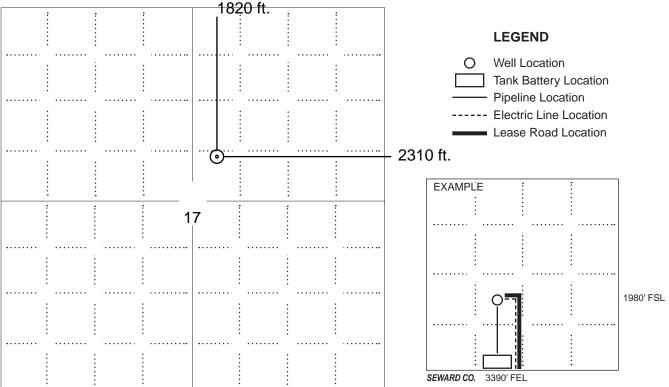

Well will not be drilled or Permit Expired Date: \_

Signature of Operator or Agent:

| For KCC    | Use:   |   |
|------------|--------|---|
| Effective  | Date:  | _ |
| District # |        | _ |
| SGA?       | Yes No |   |

### KANSAS CORPORATION COMMISSION OIL & GAS CONSERVATION DIVISION

1041016

Form C-1

March 2010

Form must be Typed

Form must be Signed

All blanks must be Filled