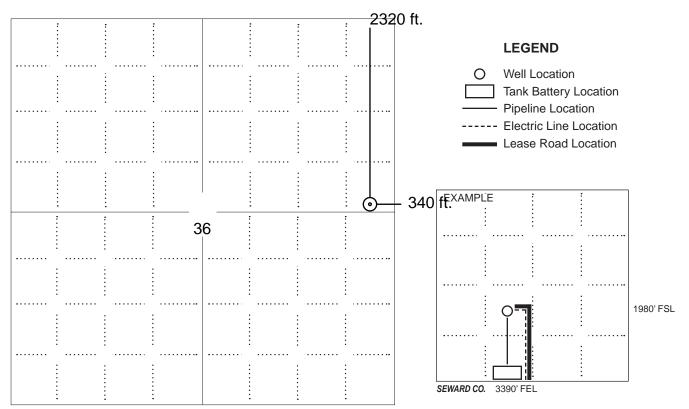

|
| Field:                                | Sec Twp S. R                                                                                         |
| Number of Acres attributable to well: | Is Section: Regular or Irregular                                                                     |
|                                       | If Section is Irregular, locate well from nearest corner boundary.  Section corner used: NE NW SE SW |

#### **PLAT**

Show location of the well. Show footage to the nearest lease or unit boundary line. Show the predicted locations of lease roads, tank batteries, pipelines and electrical lines, as required by the Kansas Surface Owner Notice Act (House Bill 2032).

You may attach a separate plat if desired.



NOTE: In all cases locate the spot of the proposed drilling locaton.

### In plotting the proposed location of the well, you must show:

- 1. The manner in which you are using the depicted plat by identifying section lines, i.e. 1 section, 1 section with 8 surrounding sections, 4 sections, etc.
- 2. The distance of the proposed drilling location from the south / north and east / west outside section lines.
- 3. The distance to the nearest lease or unit boundary line (in footage).
- 4. If proposed location is located within a prorated or spaced field a certificate of acreage attribution plat must be attached: (C0-7 for oil wells; CG-8 for gas wells).
- 5. The predicted locations of lease roads, tank batteries, pipelines, and electrical lines.



KANSAS CORPORATION COMMISSION OIL & GAS CON