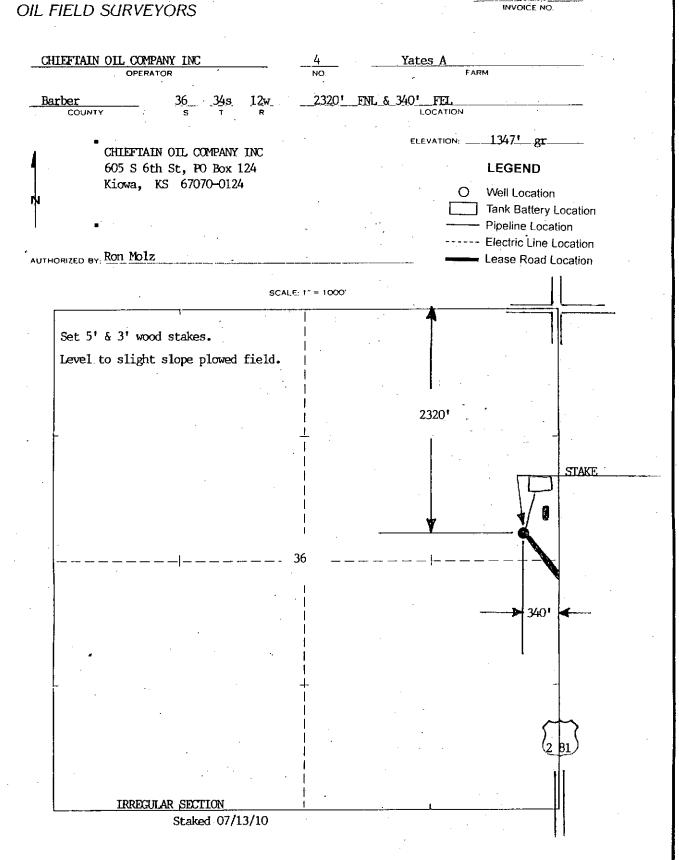

|
| Submitted Electronically                                                                                                                                                                                                                                                                                                                                                                                          |                                                                                                                                                                                                                                  |



# BOX 8604 - PRATT, KS 67124 (620) 672-6491

713103\_ INVOICE NO.





| Kan., Okla. & Colo. 1942 Rev. B W