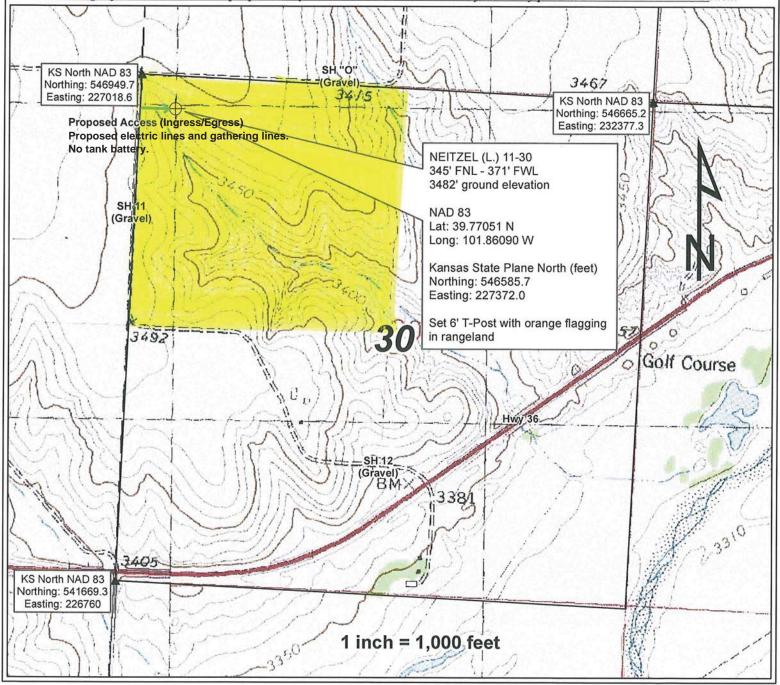

#### 3482'

Ground elevation

This drawing is for well construction purposes only. It is not a monumented survey or survey plat and shall not be treated as such. SH "O" KS North NAD 83 Northing: 546949.7 (Gravel) 3467 Easting: 227018.6 KS North NAD 83 Northing: 546665.2 Proposed Acces Easting: 232377.3 NEITZEL (L.) 11-30 345' FNL - 371' FWL 3482' ground elevation SH/11. **NAD 83** (Gravel) Lat: 39.77051 N Long: 101.86090 W Kansas State Plane North (feet) Northing: 546585.7 Easting: 227372.0 Set 6' T-Post with orange flagging in rangeland Golf Course KS North NAD 83 Northing: 541669.3 Easting: 226760 1 inch = 1,000 feet