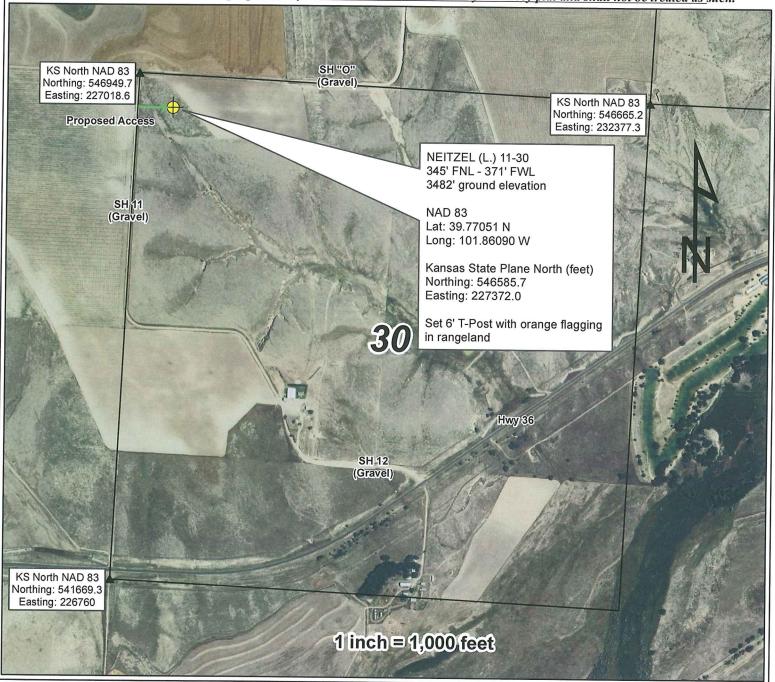

# Three Corners Surveying and Mapping Oil and Gas Well Staking

PO Box 463, Wray, CO 80758, (970) 332-4133

#### **Directions**

From the intersection of Highway 36 and Hwy 27:

- -West on Hwy 36 1.1 miles
- -North on County Road 12 running into County Road 11 1.2 miles
- -East across pasture 370' +/- feet to proposed location

## 15 July 2010

Date of field work

#### E. Johnson

Measured by

#### E. Johnson

Drawn by

#### N. Chesley

Auhtorized by

## Rosewood Resources, Inc.

Operator

## **Cheyenne County, KS**

County

#### **NEITZEL (L.) 11-30**

Well name

30 3S

Section Township Range

**40W** 

#### 345' FNL - 371' FWL

Spot location

#### 3482'

Ground elevation

This drawing is for well construction purposes only. It is not a monumented survey or survey plat and shall not be treated as such.