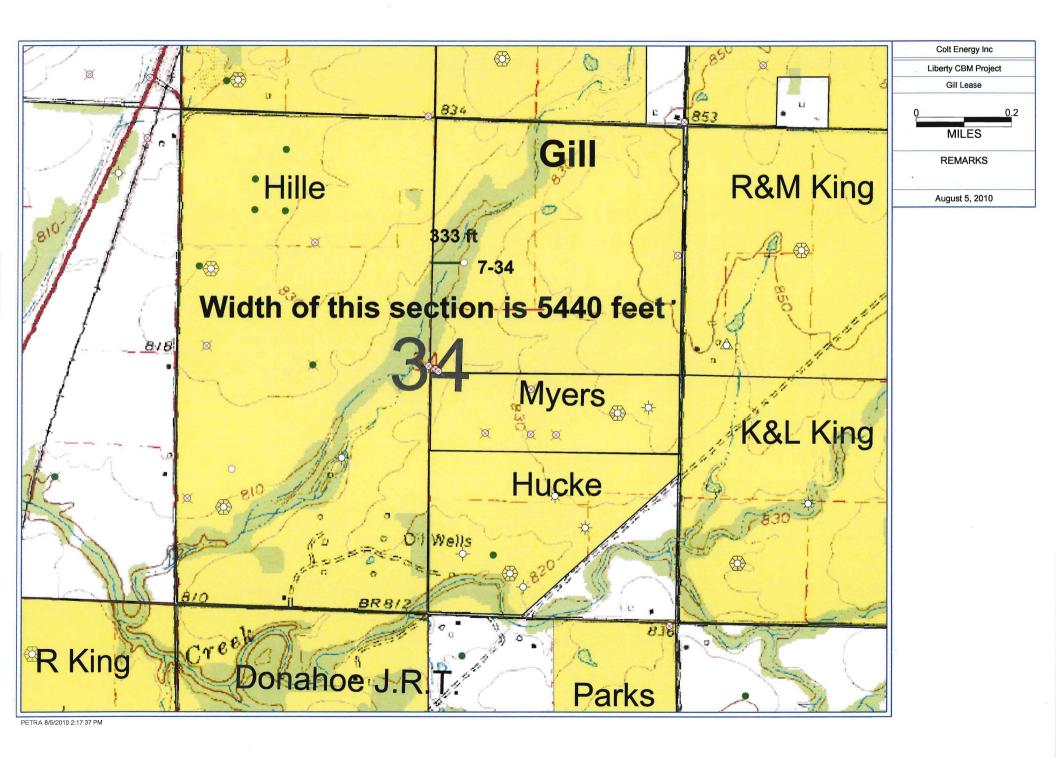

from Lessor. Whereof witness our hands as of the day and year first above written Irene Denton Gill Address c/o Robert C. Gill POA 312 Front St. Cherryvale, Kansas 67335 STATE OF **NEW YORK** , COUNTY OF **ORANGE** The foregoing instrument was acknowledged before me this 23 day of Octo Skill By HOWARD EUGENE GILL and IRENE DENTON GILL, husband and wife Notary Public: Commission/Appointment Expires: MICHAEL TOMASULO Netary Public, Stafe of New York Orange Co. Clerk's No. 4997203 Commission Expires June 1, 2010 0 6 10 0 , COUNTY OF STATE OF KANSAS MONTGOMERY

The foregoing instrument was acknowledged before me this \_\_\_\_\_day of

By HARRIETT E. GILL, a single person

Notary Public: Commission/Appointment Expires:

STEPHANIE CRAIN
Notary Public - State of Kansas
My Appt. Expires

20 08









August 06, 2010

Dennis Kershner Colt Energy Inc PO BOX 388 IOLA, KS 66749-0388

Re: Drilling Pit Application
API 15-125-31887-00-00
Gill 7-34
NE/4 Sec.34-31S-17E
Montgomery County, Kansas

#### Dear Dennis Kershner:

District staff has inspected the above referenced location and has determined that the reserve pit shall be constructed **without slots**, the bottom shall be flat and reasonably level, and the free fluids must be removed. The fluids are to be removed from the reserve pit as soon as practical after drilling operations have ceased.

If production casing is set all completion fluids shall be removed from the working pits daily. NO completion fluids or non-exempt wastes shall be placed in the reserve pit.

The fluids should be taken to an authorized disposal well. Please c