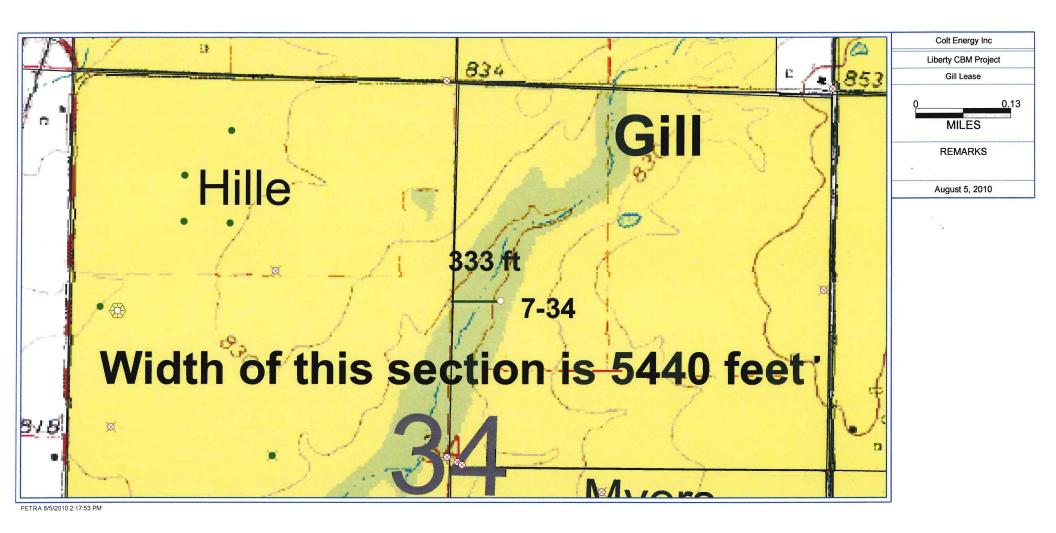

l from Lessor. Whereof witness our hands as of the day and year first above written Irene Denton Gill Address c/o Robert C. Gill POA 312 Front St. Cherryvale, Kansas 67335 STATE OF **NEW YORK** , COUNTY OF **ORANGE** The foregoing instrument was acknowledged before me this 23 day of Octo Skill By HOWARD EUGENE GILL and IRENE DENTON GILL, husband and wife Notary Public: Commission/Appointment Expires: MICHAEL TOMASULO Netary Public, Stafe of New York Orange Co. Clerk's No. 4997203 Commission Expires June 1, 2010 0 6 10 0 , COUNTY OF STATE OF KANSAS MONTGOMERY

The foregoing instrument was acknowledged before me this \_\_\_\_\_day of

By HARRIETT E. GILL, a single person

Notary Public: Commission/Appointment Expires:

STEPHANIE CRAIN
Notary Public - State of Kansas
My Appt. Expires

20 08









August 06, 2010

Dennis Kershner Colt Energy Inc PO BOX 388 IOLA, KS 66749-0388

Re: Drilling Pit Application
API 15-125-31887-00-00
Gill 7-34
NE/4 Sec.34-31S-17E
Montgomery County, Kansas

#### Dear Dennis Kershner:

District staff has inspected the above referenced location and has determined that the reserve pit shall be constructed **without slots**, the bottom shall be flat and reasonably level, and the free fluids must be removed. The fluids are to be removed from the reserve pit as soon as practical after drilling operations have ceased.

If production casing is set all completion fluids shall be removed from the working pits daily. NO completion fluids or non-exempt wastes shall be placed in the reserve pit.

The fluids should be taken to an authorized disposal well. Please