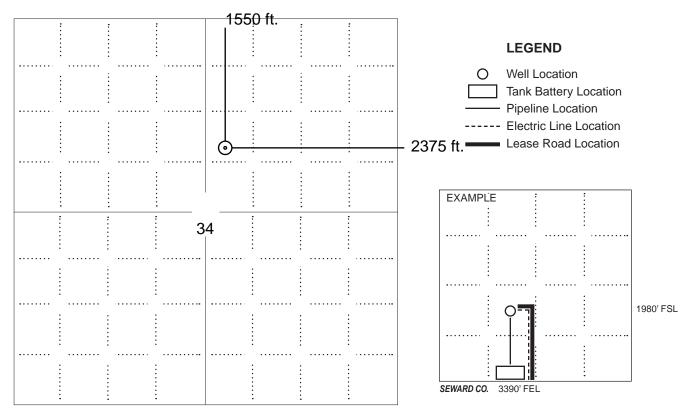

|
| Field:                                | Sec Twp S. R 🗌 E 🔲 W                                                                                 |
| Number of Acres attributable to well: | Is Section: Regular or Irregular                                                                     |
|                                       | If Section is Irregular, locate well from nearest corner boundary.  Section corner used: NE NW SE SW |

#### **PLAT**

Show location of the well. Show footage to the nearest lease or unit boundary line. Show the predicted locations of lease roads, tank batteries, pipelines and electrical lines, as required by the Kansas Surface Owner Notice Act (House Bill 2032).

You may attach a separate plat if desired.



NOTE: In all cases locate the spot of the proposed drilling locaton.

#### In plotting the proposed location of the well, you must show:

- 1. The manner in which you are using the depicted plat by identifying section lines, i.e. 1 section, 1 section with 8 surrounding sections, 4 sections, etc.
- 2. The distance of the proposed drilling location from the south / north and east / west outside section lines.
- 3. The distance to the nearest lease or unit boundary line (in footage).
- 4. If proposed location is located within a prorated or spaced field a certificate of acreage attribution plat must be attached: (C0-7 for oil wells; CG-8 for gas wells).
- 5. The predicted locations of lease roads, tank batteries, pipelines, and electrical lines.

KANSAS CORPORATION COMMISSION OIL & GAS CONS