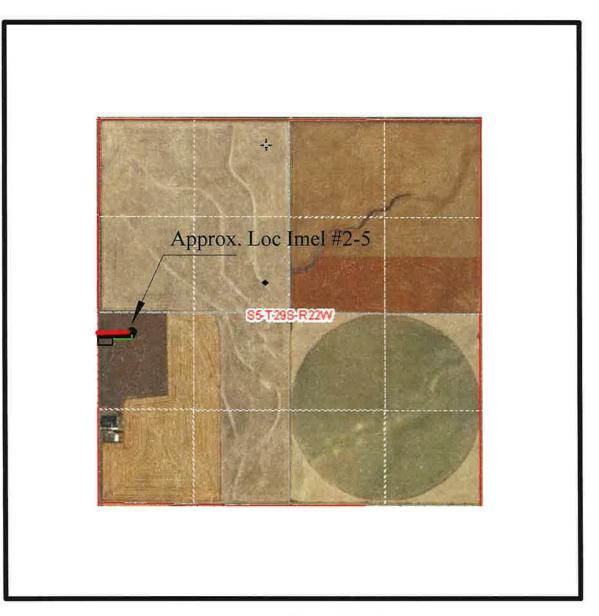

Vincent Oil Corporation
Location Plat: Imel #2-5
~E/2-NW-NW-SW 5-29-22W
Preliminary Non-Binding Estimate for:
Lease Road, Lead line, Tank Battery and
Electrical line.