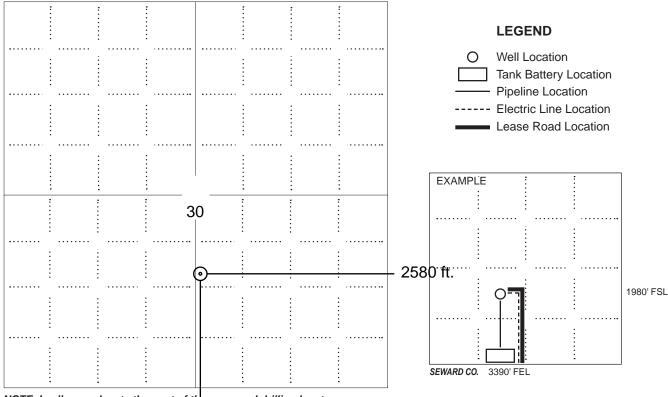

# IN ALL CASES PLOT THE INTENDED WELL ON THE PLAT BELOW

In all cases, please fully complete this side of the form. Include items 1 through 5 at the bottom of this page.

| Operator:                                                            | Location of Well: County:                                          |
|----------------------------------------------------------------------|--------------------------------------------------------------------|
| Lease:                                                               | feet from N / S Line of Section                                    |
| Well Number:                                                         | feet from E / W Line of Section                                    |
| Field:                                                               | Sec Twp S. R E 📃 W                                                 |
| Number of Acres attributable to well:<br>QTR/QTR/QTR/QTR of acreage: | Is Section: Regular or Irregular                                   |
|                                                                      | If Section is Irregular, locate well from nearest corner boundary. |
|                                                                      | Section corner used: NE NW SE SW                                   |

PLAT

Show location of the well. Show footage to the nearest lease or unit boundary line. Show the predicted locations of lease roads, tank batteries, pipelines and electrical lines, as required by the Kansas Surface Owner Notice Act (House Bill 2032). You may attach a separate plat if desired.

NOTE: In all cases locate the spot of the proposed drilling locaton.

### In plotting the proposed location of the well, you show:

- 1. The manner in which you are using the depicted plat by identifying section lines, i.e. 1 section, 1 section with 8 surrounding sections, 4 sections, etc.
- 2. The distance of the proposed drilling location from the south / north and east / west outside section lines.
- 3. The distance to the nearest lease or unit boundary line (in footage).
- 4. If proposed location is located within a prorated or spaced field a certificate of acreage attribution plat must be attached: (C0-7 for oil wells; CG-8 for gas wells).
- 5. The predicted locations of lease roads, tank batteries, pipelines, and electrical lines.