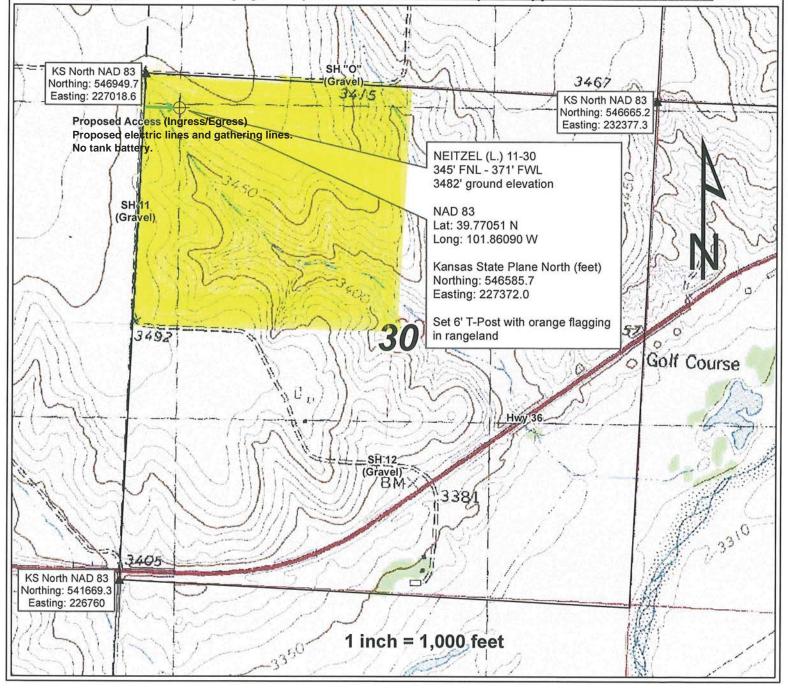

#### Directions

From the intersection of Highway 36 and Hwy 27:

- -West on Hwy 36 1.1 miles
- -North on County Road 12 running into County Road 11 1.2 miles
- -East across pasture 370' +/- feet to proposed location

# **NEITZEL (L.) 11-30**

Well name

30 3S

40W

Section

Township

Range

## 345' FNL - 371' FWL

Spot location

3482'

Ground elevation

This drawing is for well construction purposes only. It is not a monumented survey or survey plat and shall not be treated as such.