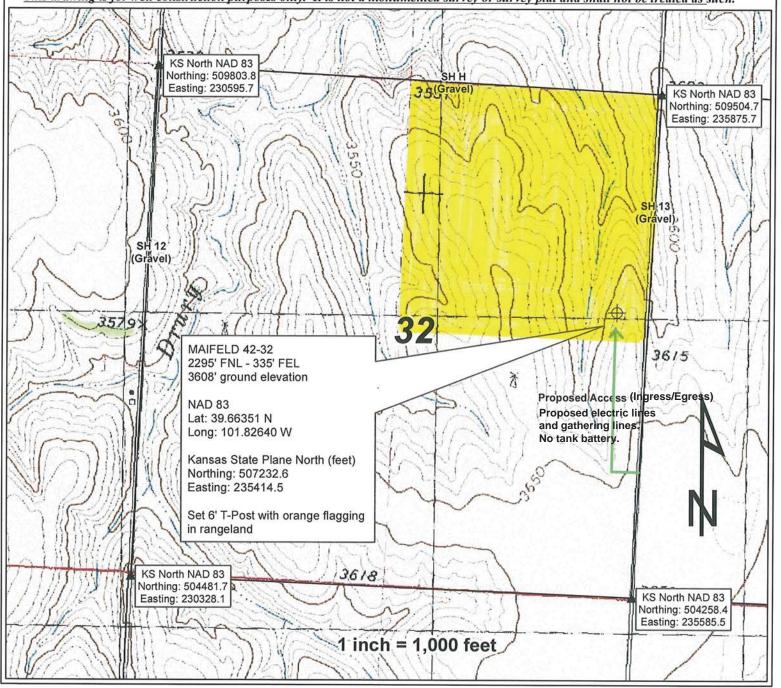

# Rosewood Resources, Inc.

Operator

## Cheyenne County, KS

County

### MAIFELD 42-32

Well name

32 4S

45

Section Township

40W Range

## 2295' FNL - 335' FEL

Spot location

### 3608'

Ground elevation

This drawing is for well construction purposes only. It is not a monumented survey or survey plat and shall not be treated as such.