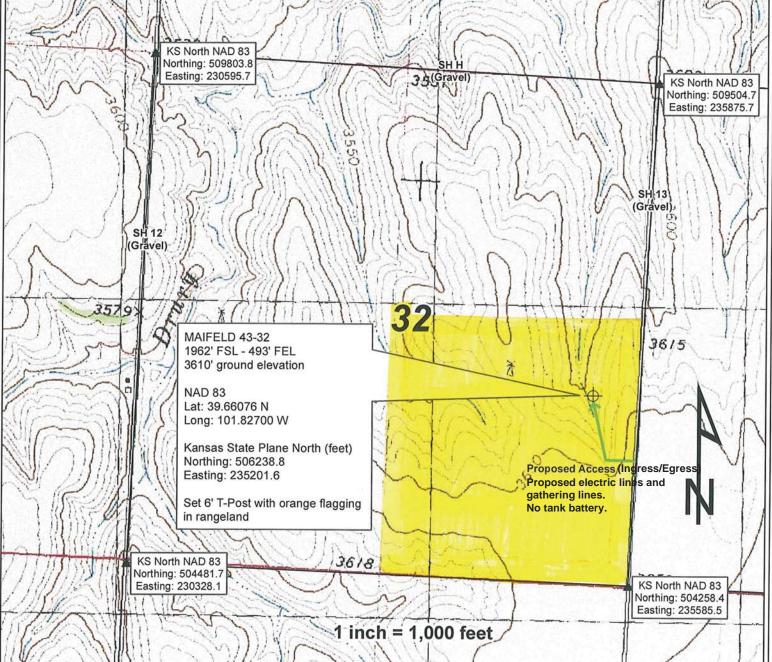

#### Directions

From the intersection of Highway 36 and River Road:

-Southwesterly on River Road 0.6 miles to County Road 13

-South on County Road 13 6.6 miles to gate on West

-North and West across pasture 800' +/- to proposed location

#### 21 July 2010

Date of field work

### E. Johnson

Measured by

E. Johnson

# Drawn by

## N. Chesley

Auhtorized by

Rosewood Resources, Inc.

Operator

#### Cheyenne County, KS

County

#### **MAIFELD 43-32**

Well name

## 32 4S 40W

Section Township Range

#### 1962' FSL - 493' FEL

Spot location

#### 3610'

Ground elevation

This drawing is for well construction purposes only. It is not a monumented survey or survey plat and shall not be treated as such.