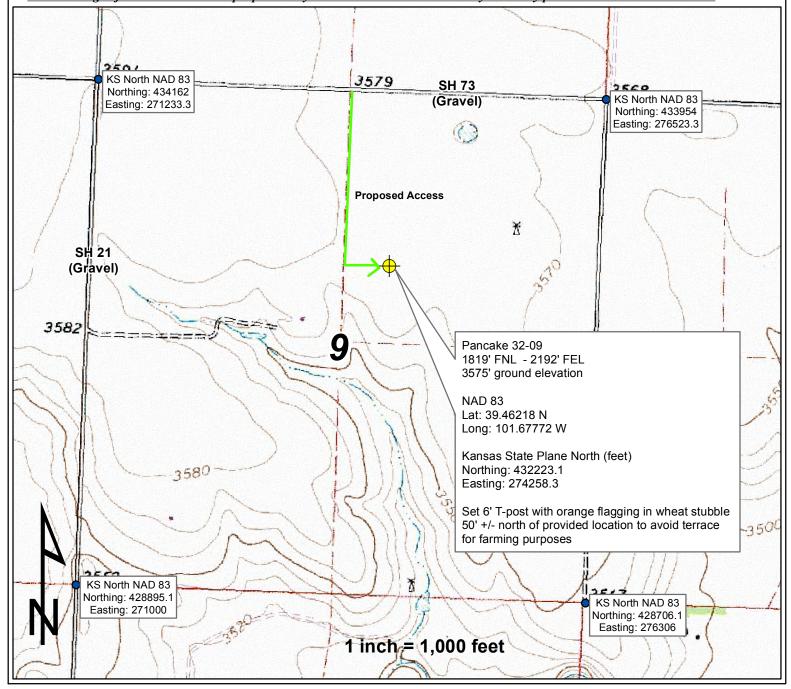

#### **Directions**

From the intersection of Highway 27 and County Road 73:

- East on County Road '73' 1.5 miles
- South on quarter section line 1800 +/- feet
- East 450 +/- feet across field to proposed location

### Pancake 32-09

Well name

9 7S 39W

Section Township Range

## 1819' FNL - 2192' FEL

Spot location

#### 3575'

Ground elevation

This drawing is for well construction purposes only. It is not a monumented survey or survey plat and shall not be treated as such.