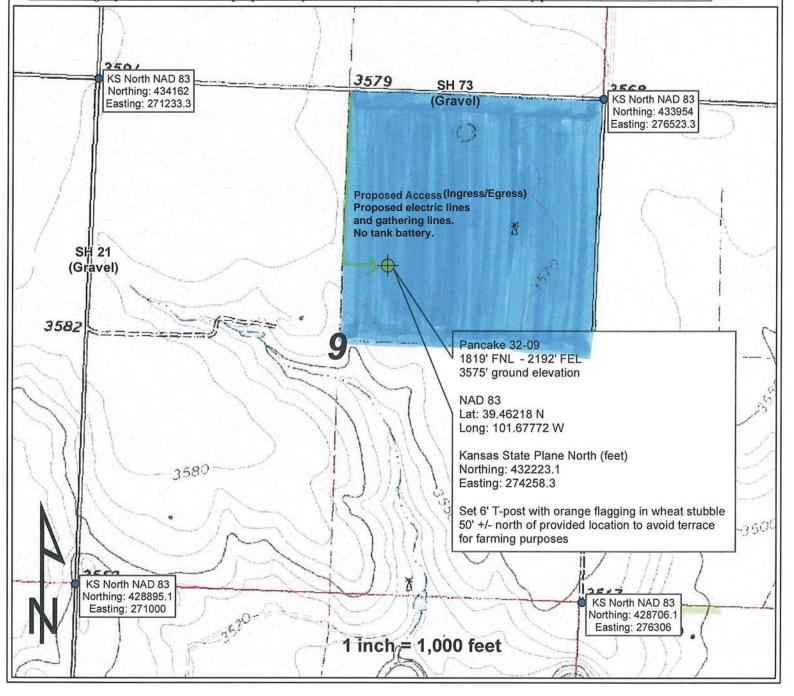

### Rosewood Resources, Inc.

Operator

### Sherman County, KS

County

### Pancake 32-09

Well name

9 **7**S

39W Township Section Range

## 1819' FNL - 2192' FEL

Spot location

### 3575"

Ground elevation

This drawing is for well construction purposes only. It is not a monumented survey or survey plat and shall not be treated as such.