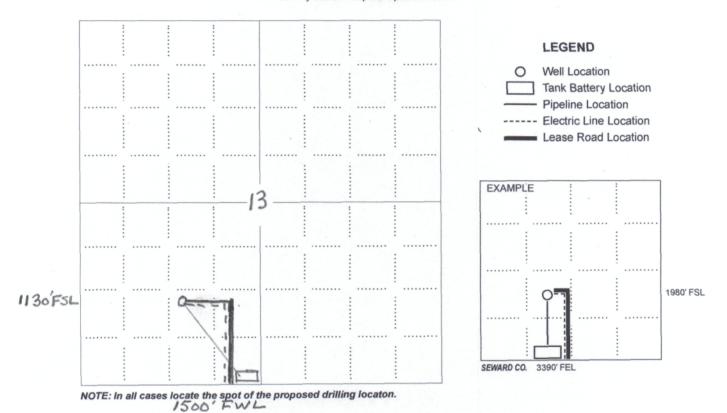

Well will not be drilled or Permit Expired Date: \_

Signature of Operator or Agent:

| For KCC    | Use:  |    |  |  |
|------------|-------|----|--|--|
| Effective  | Date: |    |  |  |
| District # |       |    |  |  |
| SGA?       | Yes   | No |  |  |

## KANSAS CORPORATION COMMISSION OIL & GAS CONSERVATION DIVISION

Form C-1 March 2010 Form must be Typed Form must be Signed All blanks must be Filled