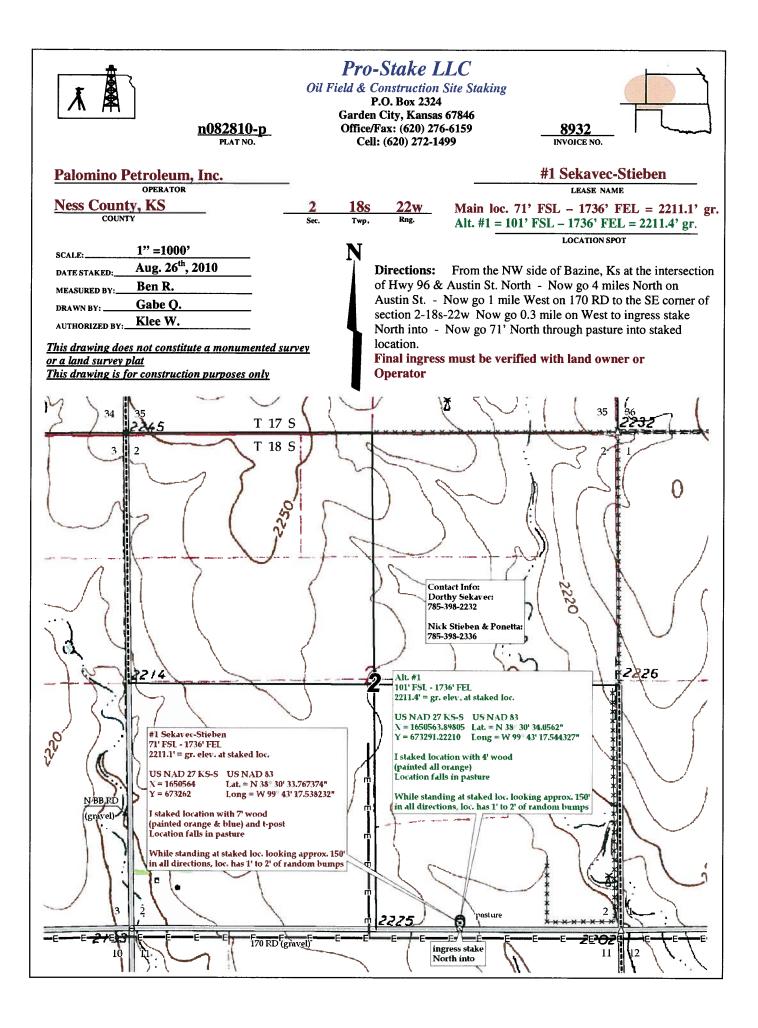

### IN ALL CASES PLOT THE INTENDED WELL ON THE PLAT BELOW

In all cases, please fully complete this side of the form. Include items 1 through 5 at the bottom of this page.

| Operator:                                                            | Location of Well: County:                                          |
|----------------------------------------------------------------------|--------------------------------------------------------------------|
| Lease:                                                               | feet from N / S Line of Section                                    |
| Well Number:                                                         | feet from E / W Line of Section                                    |
| Field:                                                               | Sec Twp S. R E 📃 W                                                 |
| Number of Acres attributable to well:<br>QTR/QTR/QTR/QTR of acreage: | Is Section: Regular or Irregular                                   |
|                                                                      | If Section is Irregular, locate well from nearest corner boundary. |
|                                                                      | Section corner used: NE NW SE SW                                   |

PLAT

Show location of the well. Show footage to the nearest lease or unit boundary line. Show the predicted locations of lease roads, tank batteries, pipelines and electrical lines, as required by the Kansas Surface Owner Notice Act (House Bill 2032). You may attach a separate plat if desired.

| ······ |       |  | O       Well Location         Image: Constraint of the second constraint of the |
|--------|-------|--|-------------------------------------------------------------------------------------------------------------------------------------------------------------------------------------------------------------------------------------------------------------------------------------------------------------------------------------------------------------------------------------------------------------------------------------------------------------------------------------------------------------------------------------------------------------------------------------------------------------------------------------------------------------------------------------------------------------------------------------------------------------------------------------------------------------------------------------------------------------------------------------------------------------------------------------------------------------------------------------------------------------------------------------------------------------------------------------------------------------------------------------------------------------------------------------------------------------------------------------------------------------------------------------------------------------------------------------------------------------------------------------------------------------------------------------------------------------------------------------------------------------------------------------------------------------------------------------------------------------------------------------------------------------------------------------------------------------------------------------------------------------------------------------------------------------------------------------------------------------------------------------------------------------------------------------------------------------------------------------------------------------------------------------------------------------|
|        | <br>2 |  | EXAMPLE                                                                                                                                                                                                                                                                                                                                                                                                                                                                                                                                                                                                                                                                                                                                                                                                                                                                                                                                                                                                                                                                                                                                                                                                                                                                                                                                                                                                                                                                                                                                                                                                                                                                                                                                                                                                                                                                                                                                                                                                                                                     |
| ······ | <br>  |  | 1980<br>SEWARD CO. 3390' FEL                                                                                                                                                                                                                                                                                                                                                                                                                                                                                                                                                                                                                                                                                                                                                                                                                                                                                                                                                                                                                                                                                                                                                                                                                                                                                                                                                                                                                                                                                                                                                                                                                                                                                                                                                                                                                                                                                                                                                                                                                                |

### In plotting the proposed location of the well, you must show:ft.

- 1. The manner in which you are using the depicted plat by identifying section lines, i.e. 1 section, 1 section with 8 surrounding sections, 4 sections, etc.
- 2. The distance of the proposed drilling location from the south / north and east / west outside section lines.
- 3. The distance to the nearest lease or unit boundary line (in footage).
- 4. If proposed location is located within a prorated or spaced field a certificate of acreage attribution plat must be attached: (C0-7 for oil wells; CG-8 for gas wells).
- 5. The predicted locations of lease roads, tank batteries, pipelines, and electrical lines.