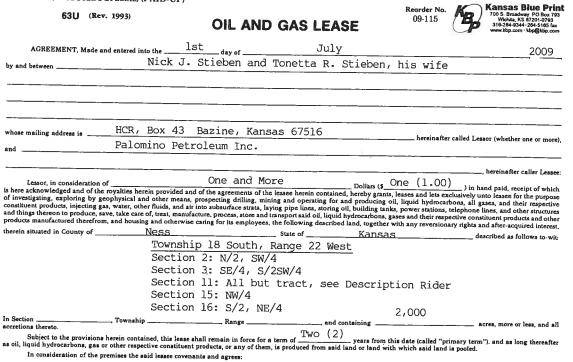

# APPLICATION FOR SURFACE PIT

Submit in Duplicate **Operator Name:** License Number: **Operator Address:** Contact Person: Phone Number: Lease Name & Well No .: Pit Location (QQQQ): Type of Pit: \_ - \_\_\_\_ - \_\_\_\_ - \_\_\_\_ Pit is: **Emergency Pit** Burn Pit Proposed Existing Sec.\_\_\_\_Twp.\_\_\_\_R.\_\_\_ East West Settling Pit **Drilling Pit** If Existing, date constructed: Feet from North / South Line of Section Haul-Off Pit Workover Pit \_\_\_\_Feet from \_\_\_ East / \_\_\_ West Line of Section Pit capacity: (If WP Supply API No. or Year Drilled) County \_(bbls) Is the pit located in a Sensitive Ground Water Area? Yes No Chloride concentration: mg/l (For Emergency Pits and Settling Pits only) Is the bottom below ground level? Artificial Liner? How is the pit lined if a plastic liner is not used? Yes Yes No No \_\_\_\_Length (feet) \_\_\_ \_\_\_\_\_Width (feet) Pit dimensions (all but working pits): N/A: Steel Pits Depth from ground level to deepest point: \_\_ \_\_ (feet) No Pit If the pit is lined give a brief description of the liner Describe procedures for periodic maintenance and determining material, thickness and installation procedure. liner integrity, including any special monitoring. Depth to shallowest fresh water \_\_\_\_ Distance to nearest water well within one-mile of pit: feet. Source of information: KDWR measured well owner electric log \_feet Depth of water well \_\_\_\_ \_\_ feet Emergency, Settling and Burn Pits ONLY: Drilling, Workover and Haul-Off Pits ONLY: Producing Formation: \_ Type of material utilized in drilling/workover: Number of producing wells on lease: \_\_\_\_\_ Number of working pits to be utilized: \_\_\_\_ Barrels of fluid produced daily: Abandonment procedure: Does the slope from the tank battery allow all spilled fluids to flow into the pit? Yes No Drill pits must be closed within 365 days of spud date. Submitted Electronically KCC OFFICE USE ONLY Steel Pit Liner RFAC RFAS Permit Number: No Date Received: Permit Date: Lease Inspection: Yes