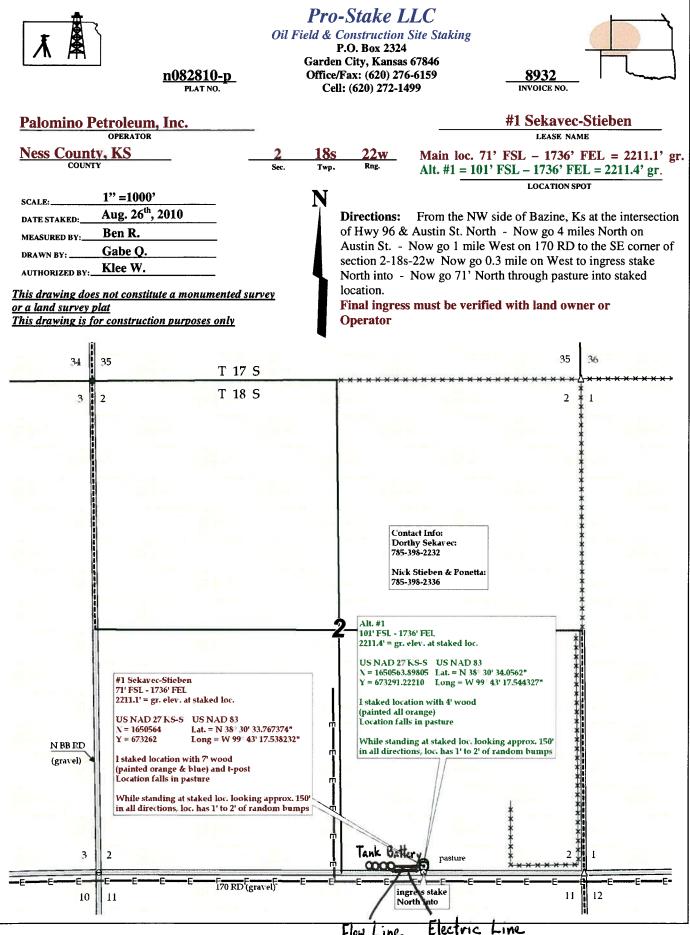

### IN ALL CASES PLOT THE INTENDED WELL ON THE PLAT BELOW

In all cases, please fully complete this side of the form. Include items 1 through 5 at the bottom of this page.

| Operator:                                                            | Location of Well: County:                                          |
|----------------------------------------------------------------------|--------------------------------------------------------------------|
| Lease:                                                               | feet from N / S Line of Section                                    |
| Well Number:                                                         | feet from E / W Line of Section                                    |
| Field:                                                               | Sec Twp S. R E 📃 W                                                 |
| Number of Acres attributable to well:<br>QTR/QTR/QTR/QTR of acreage: | Is Section: Regular or Irregular                                   |
|                                                                      | If Section is Irregular, locate well from nearest corner boundary. |
|                                                                      | Section corner used: NE NW SE SW                                   |

PLAT

Show location of the well. Show footage to the nearest lease or unit boundary line. Show the predicted locations of lease roads, tank batteries, pipelines and electrical lines, as required by the Kansas Surface Owner Notice Act (House Bill 2032). You may attach a separate plat if desired.

| ······ |       |  | O       Well Location         Image: Constraint of the second constraint of the |
|--------|-------|--|-------------------------------------------------------------------------------------------------------------------------------------------------------------------------------------------------------------------------------------------------------------------------------------------------------------------------------------------------------------------------------------------------------------------------------------------------------------------------------------------------------------------------------------------------------------------------------------------------------------------------------------------------------------------------------------------------------------------------------------------------------------------------------------------------------------------------------------------------------------------------------------------------------------------------------------------------------------------------------------------------------------------------------------------------------------------------------------------------------------------------------------------------------------------------------------------------------------------------------------------------------------------------------------------------------------------------------------------------------------------------------------------------------------------------------------------------------------------------------------------------------------------------------------------------------------------------------------------------------------------------------------------------------------------------------------------------------------------------------------------------------------------------------------------------------------------------------------------------------------------------------------------------------------------------------------------------------------------------------------------------------------------------------------------------------------|
|        | <br>2 |  | EXAMPLE                                                                                                                                                                                                                                                                                                                                                                                                                                                                                                                                                                                                                                                                                                                                                                                                                                                                                                                                                                                                                                                                                                                                                                                                                                                                                                                                                                                                                                                                                                                                                                                                                                                                                                                                                                                                                                                                                                                                                                                                                                                     |
| ······ | <br>  |  | 1980<br>SEWARD CO. 3390' FEL                                                                                                                                                                                                                                                                                                                                                                                                                                                                                                                                                                                                                                                                                                                                                                                                                                                                                                                                                                                                                                                                                                                                                                                                                                                                                                                                                                                                                                                                                                                                                                                                                                                                                                                                                                                                                                                                                                                                                                                                                                |

### In plotting the proposed location of the well, you must show:ft.

- 1. The manner in which you are using the depicted plat by identifying section lines, i.e. 1 section, 1 section with 8 surrounding sections, 4 sections, etc.
- 2. The distance of the proposed drilling location from the south / north and east / west outside section lines.
- 3. The distance to the nearest lease or unit boundary line (in footage).
- 4. If proposed location is located within a prorated or spaced field a certificate of acreage attribution plat must be attached: (C0-7 for oil wells; CG-8 for gas wells).
- 5. The predicted locations of lease roads, tank batteries, pipelines, and electrical lines.