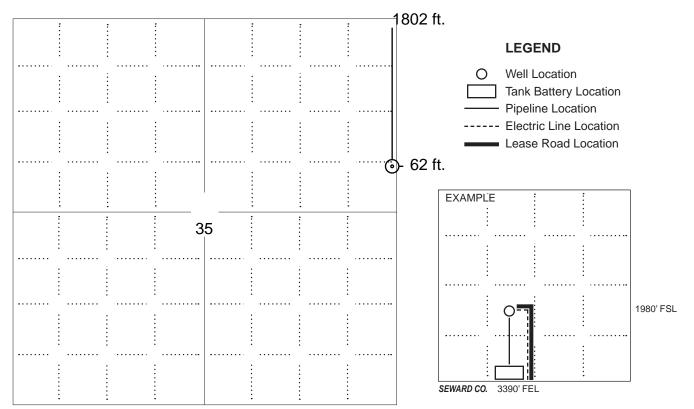

#### IN ALL CASES PLOT THE INTENDED WELL ON THE PLAT BELOW

In all cases, please fully complete this side of the form. Include items 1 through 5 at the bottom of this page.

| Operator.                                                         | Location of Well. County.                                                                            |
|-------------------------------------------------------------------|------------------------------------------------------------------------------------------------------|
| Lease:                                                            | feet from N / S Line of Section                                                                      |
| Well Number:                                                      | feet from E / W Line of Section                                                                      |
| Field:                                                            | SecTwpS. R 🗌 E 🔲 W                                                                                   |
| Number of Acres attributable to well:                             | Is Section: Regular or Irregular                                                                     |
|                                                                   | If Section is Irregular, locate well from nearest corner boundary.  Section corner used: NE NW SE SW |
| PL                                                                | .AT                                                                                                  |
| Show location of the well. Show footage to the nearest le         | ease or unit boundary line. Show the predicted locations of                                          |
| land made to the bettering minelines and electrical lines on many | wined by the Kongas Confess Owner Nation Act (House Bill 2022)                                       |

Show location of the well. Show footage to the nearest lease or unit boundary line. Show the predicted locations of lease roads, tank batteries, pipelines and electrical lines, as required by the Kansas Surface Owner Notice Act (House Bill 2032).

You may attach a separate plat if desired.

NOTE: In all cases locate the spot of the proposed drilling locaton.

#### In plotting the proposed location of the well, you must show:

- 1. The manner in which you are using the depicted plat by identifying section lines, i.e. 1 section, 1 section with 8 surrounding sections, 4 sections, etc.
- 2. The distance of the proposed drilling location from the south / north and east / west outside section lines.
- 3. The distance to the nearest lease or unit boundary line (in footage).
- 4. If proposed location is located within a prorated or spaced field a certificate of acreage attribution plat must be attached: (C0-7 for oil wells; CG-8 for gas wells).
- 5. The predicted locations of lease roads, tank batteries, pipelines, and electrical lines.