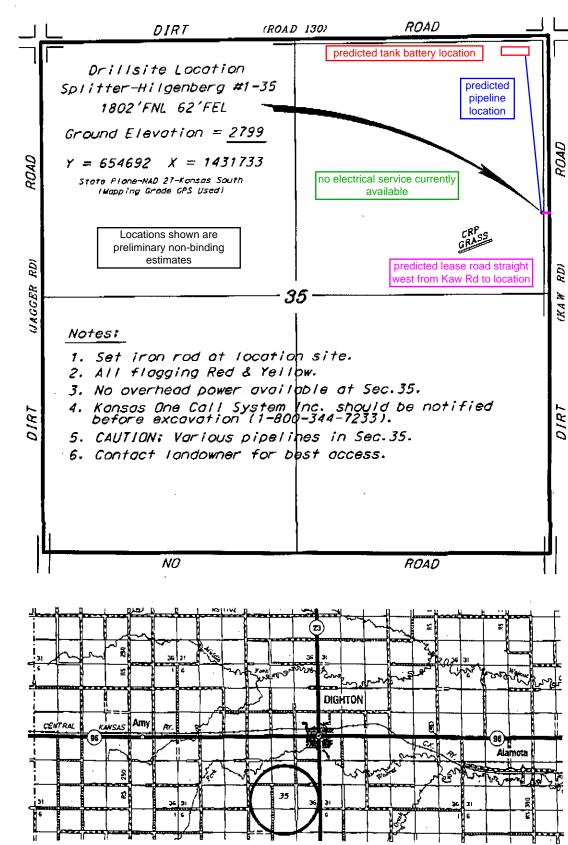

#### IN ALL CASES PLOT THE INTENDED WELL ON THE PLAT BELOW

In all cases, please fully complete this side of the form. Include items 1 through 5 at the bottom of this page.

| Operator.                                                         | Location of Well. County.                                                                            |
|-------------------------------------------------------------------|------------------------------------------------------------------------------------------------------|
| Lease:                                                            | feet from N / S Line of Section                                                                      |
| Well Number:                                                      | feet from E / W Line of Section                                                                      |
| Field:                                                            | SecTwpS. R 🗌 E 🔲 W                                                                                   |
| Number of Acres attributable to well:                             | Is Section: Regular or Irregular                                                                     |
|                                                                   | If Section is Irregular, locate well from nearest corner boundary.  Section corner used: NE NW SE SW |
| PL                                                                | .AT                                                                                                  |
| Show location of the well. Show footage to the nearest le         | ease or unit boundary line. Show the predicted locations of                                          |
| land made to the bettering minelines and electrical lines on many | wined by the Kongas Confess Owner Nation Act (House Bill 2022)                                       |

Show location of the well. Show footage to the nearest lease or unit boundary line. Show the predicted locations of lease roads, tank batteries, pipelines and electrical lines, as required by the Kansas Surface Owner Notice Act (House Bill 2032).

You may attach a separate plat if desired.

NOTE: In all cases locate the spot of the proposed drilling locaton.

#### In plotting the proposed location of the well, you must show:

- 1. The manner in which you are using the depicted plat by identifying section lines, i.e. 1 section, 1 section with 8 surrounding sections, 4 sections, etc.
- 2. The distance of the proposed drilling location from the south / north and east / west outside section lines.
- 3. The distance to the nearest lease or unit boundary line (in footage).
- 4. If proposed location is located within a prorated or spaced field a certificate of acreage attribution plat must be attached: (C0-7 for oil wells; CG-8 for gas wells).
- 5. The predicted locations of lease roads, tank batteries, pipelines, and electrical lines.