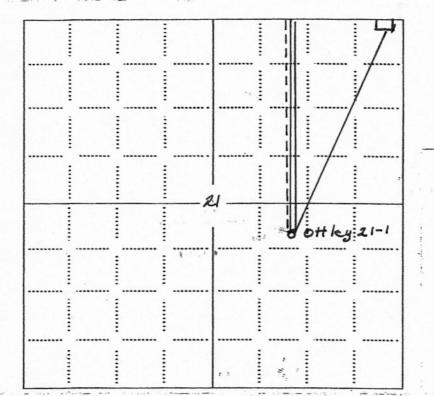

#### IN ALL CASES PLOT THE INTENDED WELL ON THE PLAT BELOW

In all cases, please fully complete this side of the form. Include items 1 through 5 at the bottom of this page.

| Operator:                             | Location of Well: County:                                                                            |
|---------------------------------------|------------------------------------------------------------------------------------------------------|
| Lease:                                | feet from N / S Line of Section                                                                      |
| Well Number:                          | feet from E / W Line of Section                                                                      |
| Field:                                | SecTwp S. R 🗌 E 🔲 W                                                                                  |
| Number of Acres attributable to well: | Is Section: Regular or Irregular                                                                     |
|                                       | If Section is Irregular, locate well from nearest corner boundary.  Section corner used: NE NW SE SW |
|                                       | Section corner usedNENVVSESVV                                                                        |
|                                       |                                                                                                      |
| PL                                    | AT                                                                                                   |

Show location of the well. Show footage to the nearest lease or unit boundary line. Show the predicted locations of lease roads, tank batteries, pipelines and electrical lines, as required by the Kansas Surface Owner Notice Act (House Bill 2032). You may attach a separate plat if desired.

NOTE: In all cases locate the spot of the proposed drilling locaton.

In plotting the proposed location of the well, you must show 290 ft.

- 1. The manner in which you are using the depicted plat by identifying section lines, i.e. 1 section, 1 section with 8 surrounding sections, 4 sections, etc.
- 2. The distance of the proposed drilling location from the south / north and east / west outside section lines.
- 3. The distance to the nearest lease or unit boundary line (in footage).
- 4. If proposed location is located within a prorated or spaced field a certificate of acreage attribution plat must be attached: (C0-7 for oil wells; CG-8 for gas wells).
- 5. The predicted locations of lease roads, tank batteries, pipelines, and electrical lines.