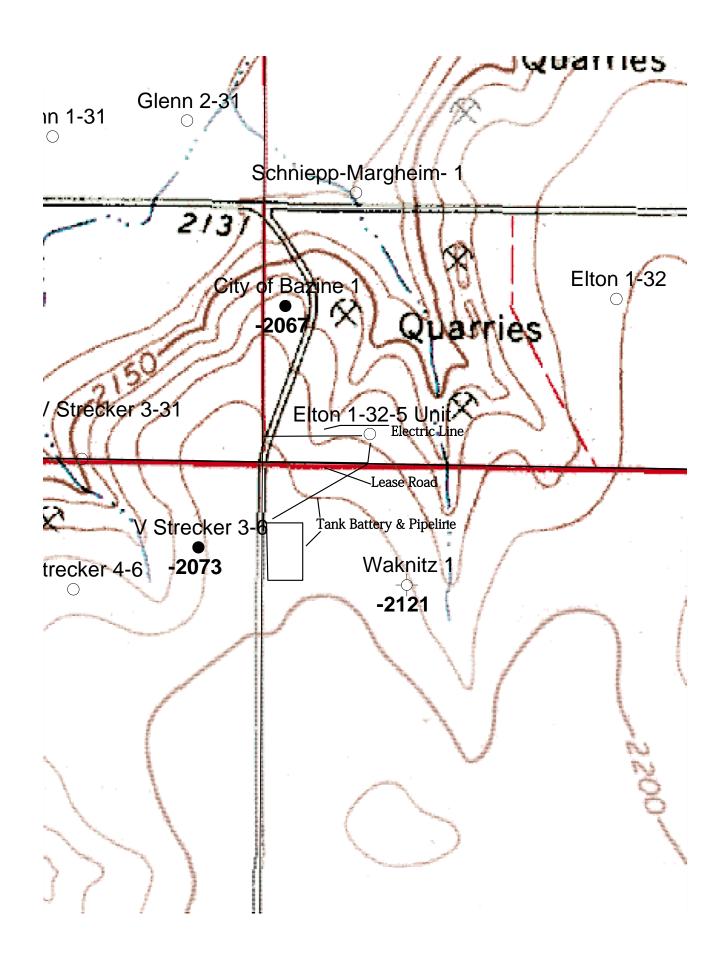

Well will not be drilled or Permit Expired Date: \_

Signature of Operator or Agent:

| For KCC    | Use:   |  |
|------------|--------|--|
| Effective  | Date:  |  |
| District # | :      |  |
| SGA?       | Yes No |  |

## KANSAS CORPORATION COMMISSION OIL & GAS CONSERVATION DIVISION

1044311

Form C-1

March 2010

Form must be Typed

Form must be Signed

All blanks must be Filled