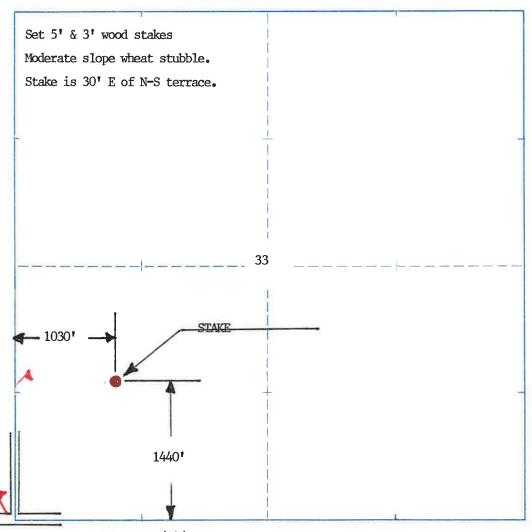

turned. |



Location Plat: Bleumer #2-33
Preliminary Non-Binding Estimate for:
Lease Road, Lead line, Tank Battery and

Electrical line.

Lease Road

Lead Line

Electrical line

Tank Battery





# BOX 8604 - PRATT, KS 67124 (620) 672-6491

824101 INVOICE NO

| VINCENT OIL CORPORATION OPERATOR                                   |     | 2-33<br>NO | Bleumer     | F       | ARM      |
|--------------------------------------------------------------------|-----|------------|-------------|---------|----------|
| Ford 33 25s                                                        | 24w | 1440"      | FSL & 1030' | FWI.    |          |
| VINCENT OIL CORPORATIO<br>155 N Market St. Ste<br>Wichita KS 67202 |     |            | ELEVA       | TION: _ | 2505! gr |

AUTHORIZED BY MIK

SCALE: 1" = 1000'



Staked 08/24/10







September 17, 2010

M.L. Korphage Vincent Oil Corporation 155 N MARKET STE 700 WICHITA, KS 67202-1821

Re: Drilling Pit Application Bleumer 2-33 SW/4 Sec.33-25S-24W Ford County, Kansas

### Dear M.L. Korphage:

District staff has inspected the above referenced location and has determined that the reserve pit shall be constructed <u>without slots</u>, the bottom shall be flat and reasonably level and the free fluids must be removed. The fluids are to be removed from the reserve pit as soon as the Hutchinson Salt section has been drilled through and displacement of the fluids into the reserve pit has occurred. The fluids should be removed again as soon as practical after drilling operations have ceased.

If production casing is set all completion fluids shall be remo