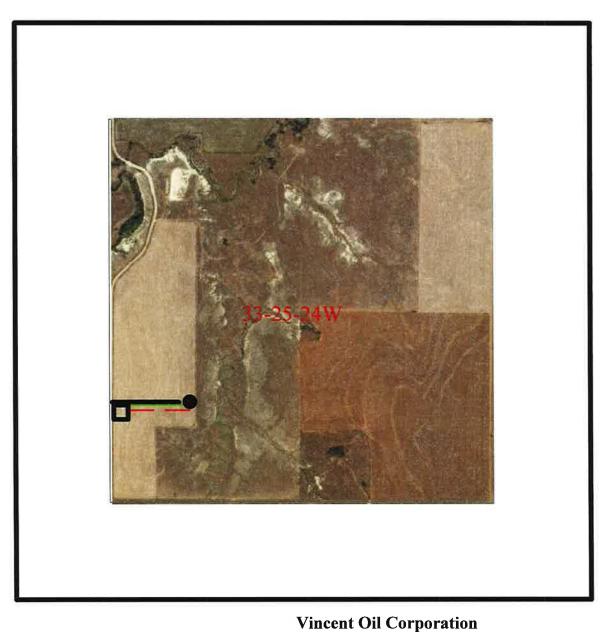

| Act (House Bill 2032), I have provided the following to the surface located: 1) a copy of the Form C-1, Form CB-1, Form CB-1, Form T-1, or Form being filed is a Form C-1 or Form CB-1, the plat(s) required by this and email address.  acknowledge that, because I have not provided this information, the wner(s). To mitigate the additional cost of the KCC performing this gree, payable to the KCC, which is enclosed with this form.  If the fee is not received with this form, the KSONA-1 will be returned. |



Location Plat: Bleumer #2-33
Preliminary Non-Binding Estimate for:
Lease Road, Lead line, Tank Battery and

Electrical line.

Lease Road

Lead Line

Electrical line

Tank Battery





# BOX 8604 - PRATT, KS 67124 (620) 672-6491

824101 INVOICE NO

| VINCENT OIL CORPORATION OPERATOR                                   |     | 2-33<br>NO | Bleumer     | F       | ARM      |
|--------------------------------------------------------------------|-----|------------|-------------|---------|----------|
| Ford 33 25s                                                        | 24w | 1440"      | FSL & 1030' | FWI.    |          |
| VINCENT OIL CORPORATIO<br>155 N Market St. Ste<br>Wichita KS 67202 |     |            | ELEVA       | TION: _ | 2505! gr |

AUTHORIZED BY MIK

SCALE: 1" = 1000'



Staked 08