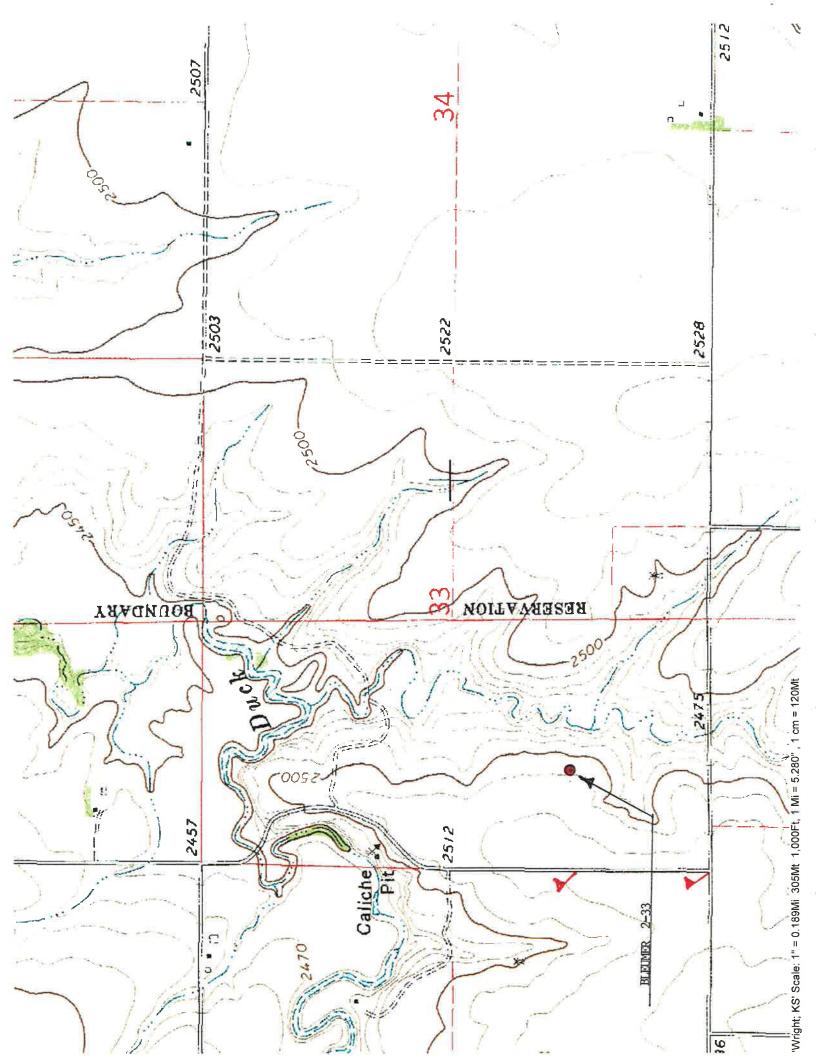

on Plat: Bleumer #2-33
Preliminary Non-Binding Estimate for:
Lease Road, Lead line, Tank Battery and

Electrical line.

Lease Road

Lead Line

Electrical line

Tank Battery





# BOX 8604 - PRATT, KS 67124 (620) 672-6491

824101 INVOICE NO

| VINCENT OIL CORPORATION OPERATOR                                   |     | 2-33<br>NO | Bleumer     | F       | ARM      |
|--------------------------------------------------------------------|-----|------------|-------------|---------|----------|
| Ford 33 25s                                                        | 24w | 1440"      | FSL & 1030' | FWI.    |          |
| VINCENT OIL CORPORATIO<br>155 N Market St. Ste<br>Wichita KS 67202 |     |            | ELEVA       | TION: _ | 2505! gr |

AUTHORIZED BY MIK

SCALE: 1" = 1000'



Staked 08/24/10







September 17, 2010

M.L. Korphage Vincent Oil Corporation 155 N MARKET STE 700 WICHITA, KS 67202-1821

Re: Drilling Pit Application Bleumer 2-33 SW/4 Sec.33-25S-24W Ford County, Kansas

### Dear M.L. Korphage:

District staff has inspected the above referenced location and has determined that the reserve pit shall be constructed <u>without slots</u>, the bottom shall be flat and reasonably level and the free fluids must be removed. The fluids are to be removed from the reserve pit as soon as the Hutchinson Salt section has been drilled through and displacement of the fluids into the reserve pit has occurred. The fluids should be removed again as soon as practical after drilling operations have ceased.

If production casing is set all completion fluids shall be removed from the workin