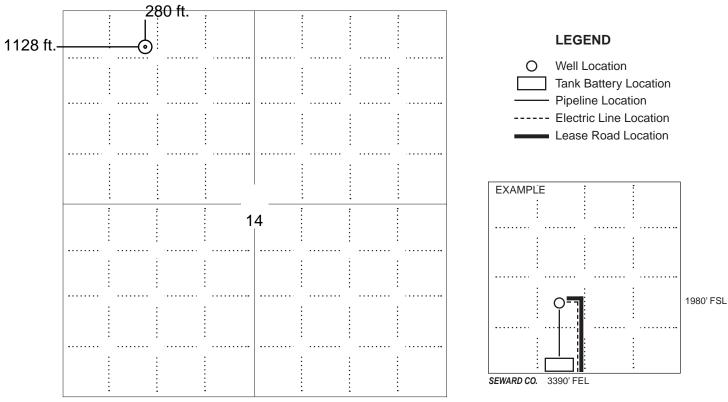

### IN ALL CASES PLOT THE INTENDED WELL ON THE PLAT BELOW

In all cases, please fully complete this side of the form. Include items 1 through 5 at the bottom of this page.

| Operator:                                                            | Location of Well: County:                                          |
|----------------------------------------------------------------------|--------------------------------------------------------------------|
| Lease:                                                               | feet from N / S Line of Section                                    |
| Well Number:                                                         | feet from E / W Line of Section                                    |
| Field:                                                               | Sec Twp S. R E 📃 W                                                 |
| Number of Acres attributable to well:<br>QTR/QTR/QTR/QTR of acreage: | Is Section: Regular or Irregular                                   |
|                                                                      | If Section is Irregular, locate well from nearest corner boundary. |
|                                                                      | Section corner used: NE NW SE SW                                   |

PLAT

Show location of the well. Show footage to the nearest lease or unit boundary line. Show the predicted locations of lease roads, tank batteries, pipelines and electrical lines, as required by the Kansas Surface Owner Notice Act (House Bill 2032). You may attach a separate plat if desired.

NOTE: In all cases locate the spot of the proposed drilling locaton.

### In plotting the proposed location of the well, you must show:

- 1. The manner in which you are using the depicted plat by identifying section lines, i.e. 1 section, 1 section with 8 surrounding sections, 4 sections, etc.
- 2. The distance of the proposed drilling location from the south / north and east / west outside section lines.
- 3. The distance to the nearest lease or unit boundary line (in footage).
- 4. If proposed location is located within a prorated or spaced field a certificate of acreage attribution plat must be attached: (C0-7 for oil wells; CG-8 for gas wells).
- 5. The predicted locations of lease roads, tank batteries, pipelines, and electrical lines.