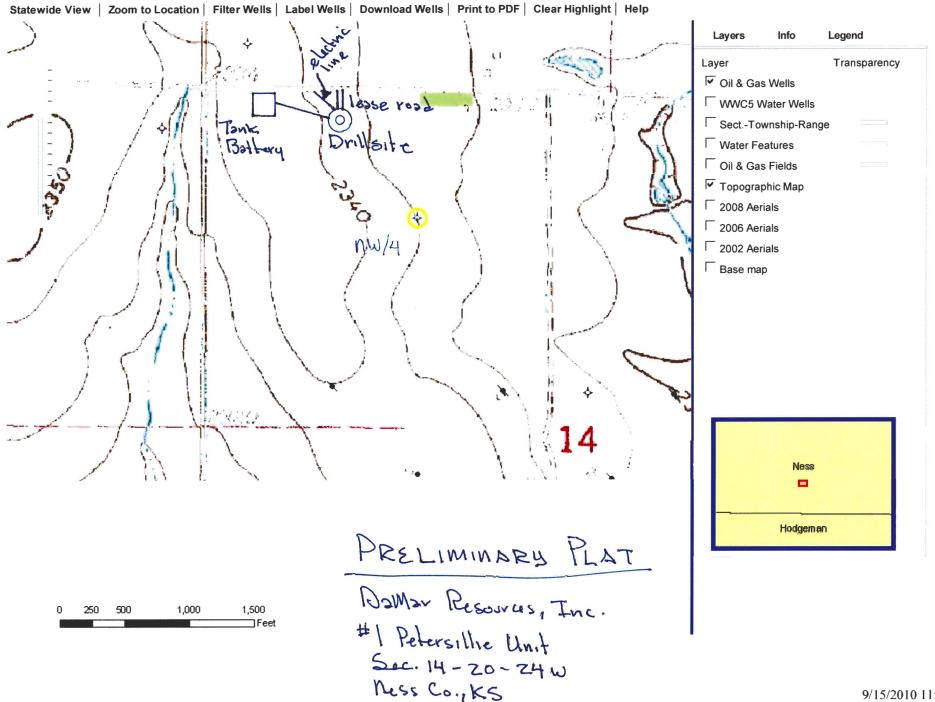

### IN ALL CASES PLOT THE INTENDED WELL ON THE PLAT BELOW

In all cases, please fully complete this side of the form. Include items 1 through 5 at the bottom of this page.

| Operator:                                                            | Location of Well: County:                                          |
|----------------------------------------------------------------------|--------------------------------------------------------------------|
| Lease:                                                               | feet from N / S Line of Section                                    |
| Well Number:                                                         | feet from E / W Line of Section                                    |
| Field:                                                               | Sec Twp S. R E 📃 W                                                 |
| Number of Acres attributable to well:<br>QTR/QTR/QTR/QTR of acreage: | Is Section: Regular or Irregular                                   |
|                                                                      | If Section is Irregular, locate well from nearest corner boundary. |
|                                                                      | Section corner used: NE NW SE SW                                   |

PLAT

Show location of the well. Show footage to the nearest lease or unit boundary line. Show the predicted locations of lease roads, tank batteries, pipelines and electrical lines, as required by the Kansas Surface Owner Notice Act (House Bill 2032). You may attach a separate plat if desired.

NOTE: In all cases locate the spot of the proposed drilling locaton.

### In plotting the proposed location of the well, you must show:

- 1. The manner in which you are using the depicted plat by identifying section lines, i.e. 1 section, 1 section with 8 surrounding sections, 4 sections, etc.
- 2. The distance of the proposed drilling location from the south / north and east / west outside section lines.
- 3. The distance to the nearest lease or unit boundary line (in footage).
- 4. If proposed location is located within a prorated or spaced field a certificate of acreage attribution plat must be attached: (C0-7 for oil wells; CG-8 for gas wells).
- 5. The predicted locations of lease roads, tank batteries, pipelines, and electrical lines.