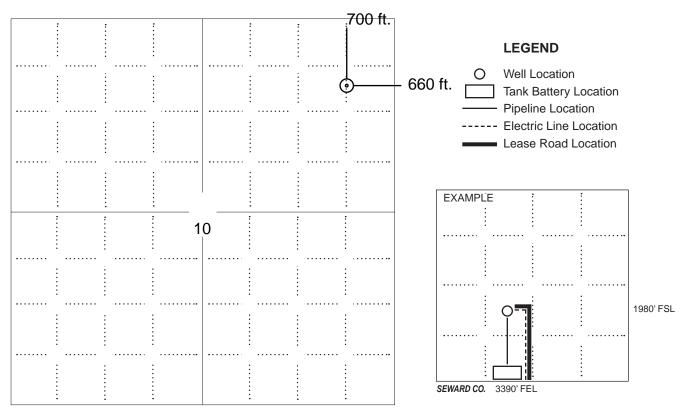

Well will not be drilled or Permit Expired Date: \_

Signature of Operator or Agent:

| For KCC    | Use:  |    |  |  |
|------------|-------|----|--|--|
| Effective  | Date: |    |  |  |
| District # |       |    |  |  |
| SGA?       | Yes   | No |  |  |