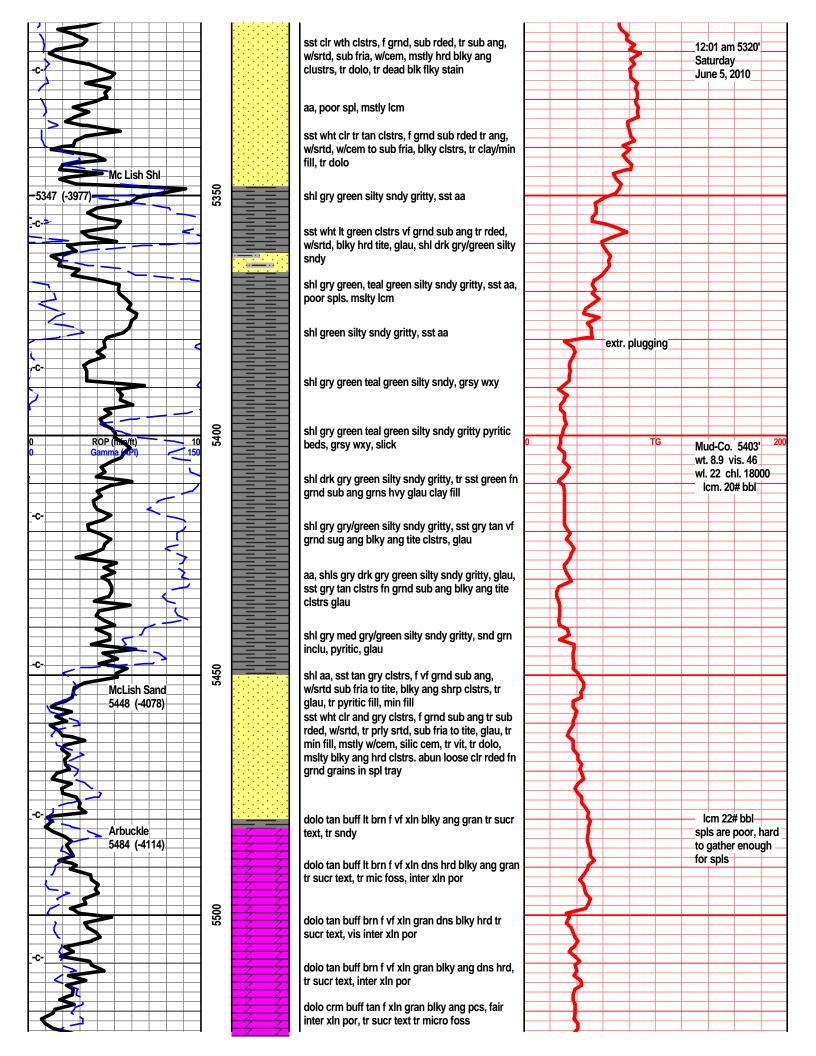

# Tops

| Name          | Тор  | Datum |
|---------------|------|-------|
| CHASE         | 1846 | -476  |
| DOUGLAS       | 3777 | -2407 |
| HERTHA        | 4506 | -3136 |
| PAWNEE        | 4655 | -3285 |
| MISSISSIPPIAN | 4780 | -3410 |
| VIOLA         | 5115 | -3745 |
| SIMPSON       | 5252 | -3882 |
| ARBUCKLE      | 5463 | -4093 |