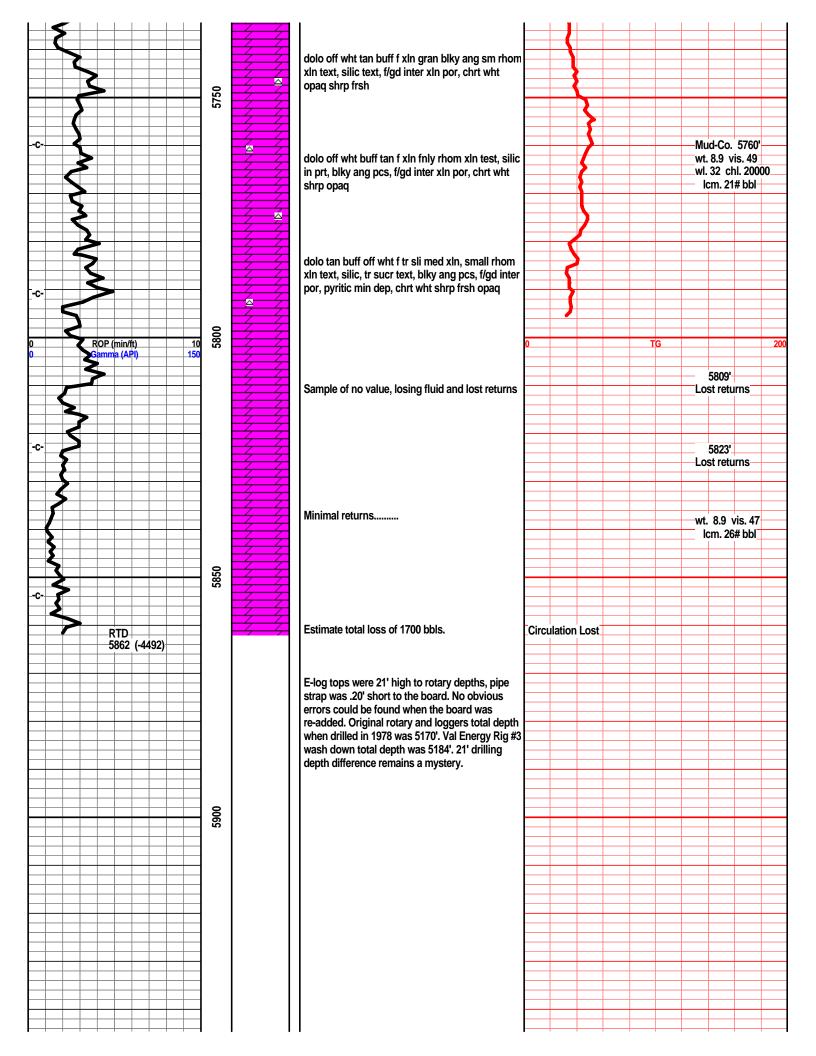

# Tops

| Name          | Тор  | Datum |
|---------------|------|-------|
| CHASE         | 1846 | -476  |
| DOUGLAS       | 3777 | -2407 |
| HERTHA        | 4506 | -3136 |
| PAWNEE        | 4655 | -3285 |
| MISSISSIPPIAN | 4780 | -3410 |
| VIOLA         | 5115 | -3745 |
| SIMPSON       | 5252 | -3882 |
| ARBUCKLE      | 5463 | -4093 |