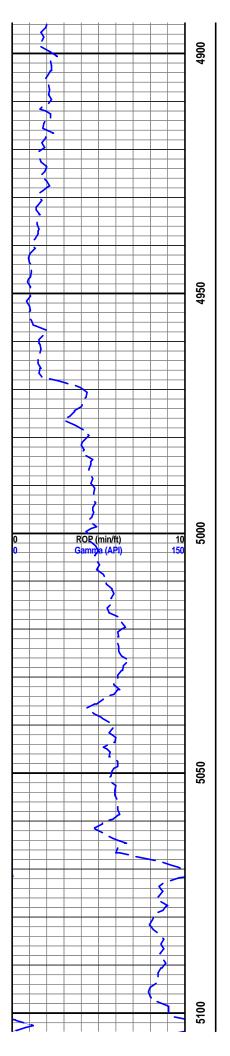

# Tops

| Name          | Тор  | Datum |
|---------------|------|-------|
| CHASE         | 1846 | -476  |
| DOUGLAS       | 3777 | -2407 |
| HERTHA        | 4506 | -3136 |
| PAWNEE        | 4655 | -3285 |
| MISSISSIPPIAN | 4780 | -3410 |
| VIOLA         | 5115 | -3745 |
| SIMPSON       | 5252 | -3882 |
| ARBUCKLE      | 5463 | -4093 |