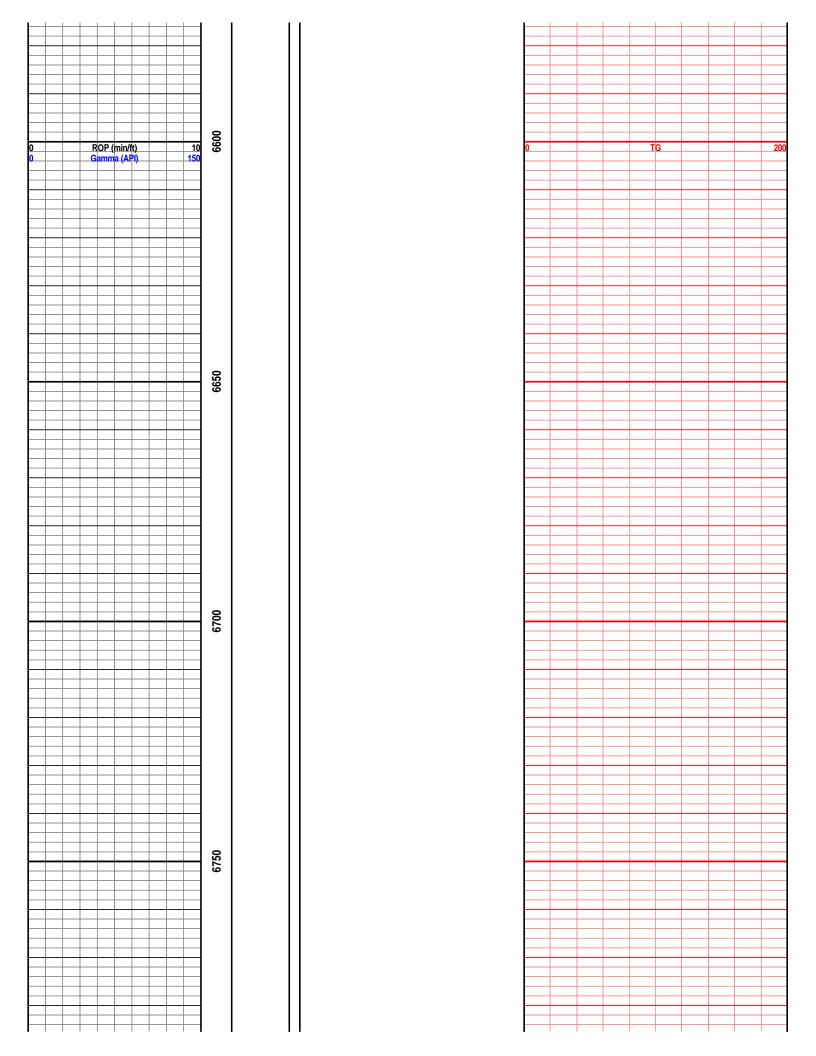

) Onaga 2698 (-1328) Wabaunsee 2763 (-1393) LeCompton 3478 (-2108) Kanwaka 3500 (-2130) Elgin Sand 3513 (-2143) Heebner 3742 (-2372) Toronto 3753 (-2383) Douglas Grp 3777 (-2407) Haskell 3992 (-2622) Stalnaker 4053 (-2683) Quindaro 4303 (-2933) KC 'lola' 4334 (-2964) KC 'Dennis' 4424 (-3054) Stark Shale 4457 (-3087) KC 'Swope' 4473 (-3103) Hushpuckney 4492 (-3122) KC 'Hertha' 4505 (-3135) B/Kansas City 4544 (-3174) Pawnee 4654 (-3284) Cherokee Grp 4698 (-3328) Mississippi 4780 (-3410) C3 4780 (-3410) C2A 4793 (-3423) C2 4858 (-3488) C1 4956 (-3586) Osage 5012 (-3642) Kinderhook 5045 (-3675) Woodford 5090 (-3720) Maquoketa 5114 (-3744) Viola 5162 (-3792) Simpson Grp 5252 (-3882) Wilcox Sand 5275 (-3905) McLish Shl 5326 (-3956) McLish Sand 5427 (-4057) Arbuckle 5462 (-4092)





















## Kansas Corporation Commission Oil & Gas Conservation Division

# NOTICE OF INJECTION COMMENCEMENT ORTERMINATION

Form U-5 July 2003 Form must be Typed Form must be Signed All blanks must be Filled Form must be completed on a per well basis

| Notice of Injection: (check one)                                                                                                                                                                                                                          | Permit Number: D-30644                                                                                                                               |
|--------------------------------------------------------------------------------------------------------------------------------------------------