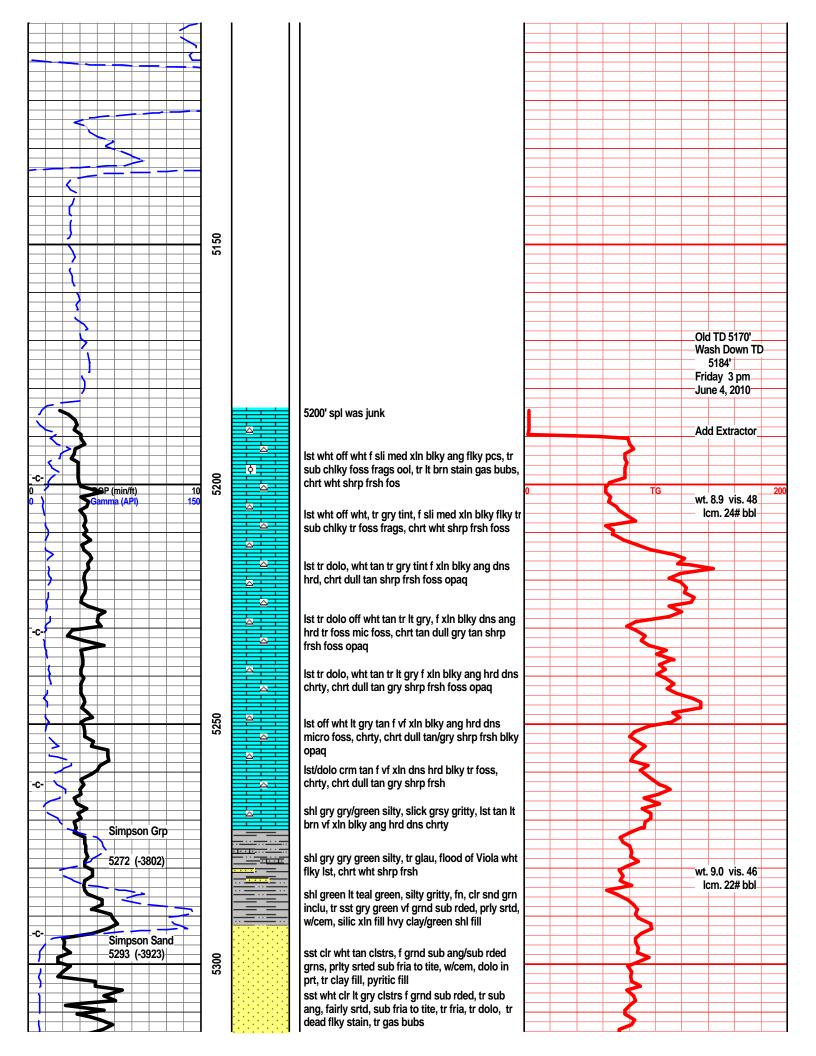

# Tops

| Name          | Тор  | Datum |
|---------------|------|-------|
| CHASE         | 1846 | -476  |
| DOUGLAS       | 3777 | -2407 |
| HERTHA        | 4506 | -3136 |
| PAWNEE        | 4655 | -3285 |
| MISSISSIPPIAN | 4780 | -3410 |
| VIOLA         | 5115 | -3745 |
| SIMPSON       | 5252 | -3882 |
| ARBUCKLE      | 5463 | -4093 |