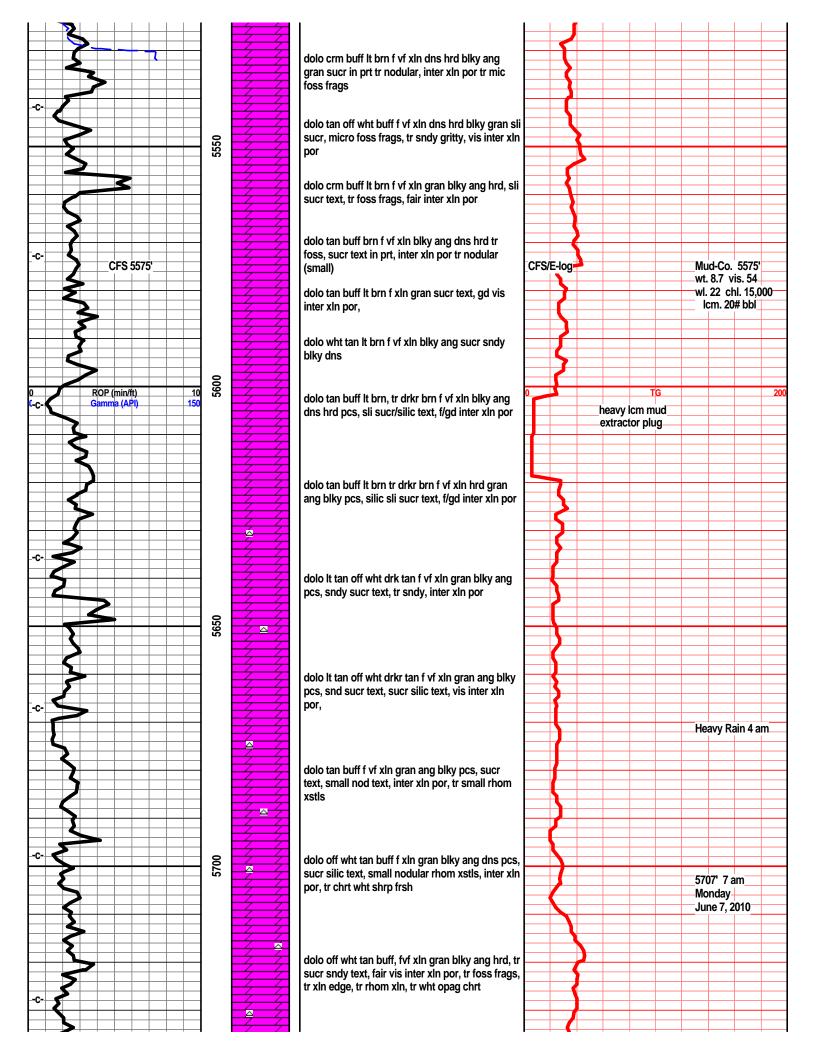

# Tops

| Name          | Тор  | Datum |
|---------------|------|-------|
| CHASE         | 1846 | -476  |
| DOUGLAS       | 3777 | -2407 |
| HERTHA        | 4506 | -3136 |
| PAWNEE        | 4655 | -3285 |
| MISSISSIPPIAN | 4780 | -3410 |
| VIOLA         | 5115 | -3745 |
| SIMPSON       | 5252 | -3882 |
| ARBUCKLE      | 5463 | -4093 |