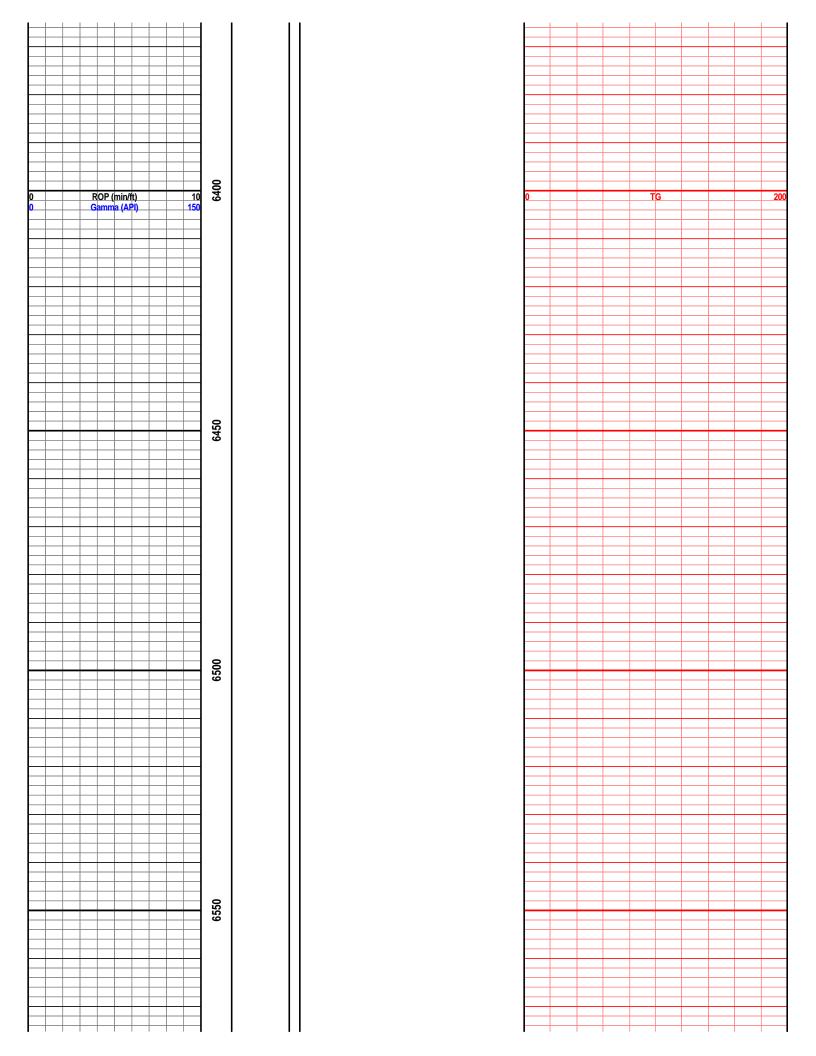

76) Onaga 2698 (-1328) Wabaunsee 2763 (-1393) LeCompton 3478 (-2108) Kanwaka 3500 (-2130) Elgin Sand 3513 (-2143) Heebner 3742 (-2372) Toronto 3753 (-2383) Douglas Grp 3777 (-2407) Haskell 3992 (-2622) Stalnaker 4053 (-2683) Quindaro 4303 (-2933) KC 'lola' 4334 (-2964) KC 'Dennis' 4424 (-3054) Stark Shale 4457 (-3087) KC 'Swope' 4473 (-3103) Hushpuckney 4492 (-3122) KC 'Hertha' 4505 (-3135) B/Kansas City 4544 (-3174) Pawnee 4654 (-3284) Cherokee Grp 4698 (-3328) Mississippi 4780 (-3410) C3 4780 (-3410) C2A 4793 (-3423) C2 4858 (-3488) C1 4956 (-3586) Osage 5012 (-3642) Kinderhook 5045 (-3675) Woodford 5090 (-3720) Maquoketa 5114 (-3744) Viola 5162 (-3792) Simpson Grp 5252 (-3882) Wilcox Sand 5275 (-3905) McLish Shl 5326 (-3956) McLish Sand 5427 (-4057) Arbuckle 5462 (-4092)





















## Kansas Corporation Commission Oil & Gas Conservation Division

# NOTICE OF INJECTION COMMENCEMENT ORTERMINATION

Form U-5 July 2003 Form must be Typed Form must be Signed All blanks must be Filled Form must be completed on a per well basis

| Notice of Injection: (check one)                                                                                                                                                                                                                          | Permit Number: D-30644                                                                                                                               |
|------------------------------------------------------------------------------------------------------------------------------------------------