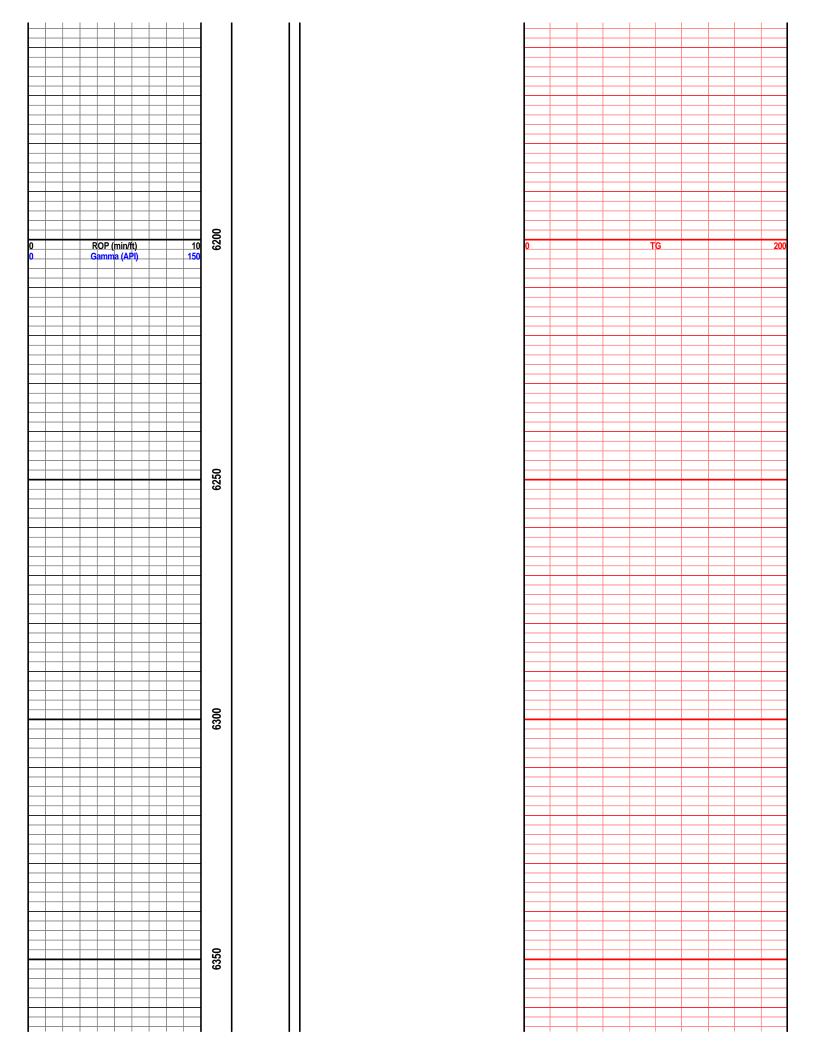

-476) Onaga 2698 (-1328) Wabaunsee 2763 (-1393) LeCompton 3478 (-2108) Kanwaka 3500 (-2130) Elgin Sand 3513 (-2143) Heebner 3742 (-2372) Toronto 3753 (-2383) Douglas Grp 3777 (-2407) Haskell 3992 (-2622) Stalnaker 4053 (-2683) Quindaro 4303 (-2933) KC 'lola' 4334 (-2964) KC 'Dennis' 4424 (-3054) Stark Shale 4457 (-3087) KC 'Swope' 4473 (-3103) Hushpuckney 4492 (-3122) KC 'Hertha' 4505 (-3135) B/Kansas City 4544 (-3174) Pawnee 4654 (-3284) Cherokee Grp 4698 (-3328) Mississippi 4780 (-3410) C3 4780 (-3410) C2A 4793 (-3423) C2 4858 (-3488) C1 4956 (-3586) Osage 5012 (-3642) Kinderhook 5045 (-3675) Woodford 5090 (-3720) Maquoketa 5114 (-3744) Viola 5162 (-3792) Simpson Grp 5252 (-3882) Wilcox Sand 5275 (-3905) McLish Shl 5326 (-3956) McLish Sand 5427 (-4057) Arbuckle 5462 (-4092)





















## Kansas Corporation Commission Oil & Gas Conservation Division

# NOTICE OF INJECTION COMMENCEMENT ORTERMINATION

Form U-5 July 2003 Form must be Typed Form must be Signed All blanks must be Filled Form must be completed on a per well basis

| Notice of Injection: (check one)                                                                                                                                                                                                                          | Permit Number: D-30644                                                                                                                               |
|----------------------------------------------------------------------------------------------------------------------------------------------