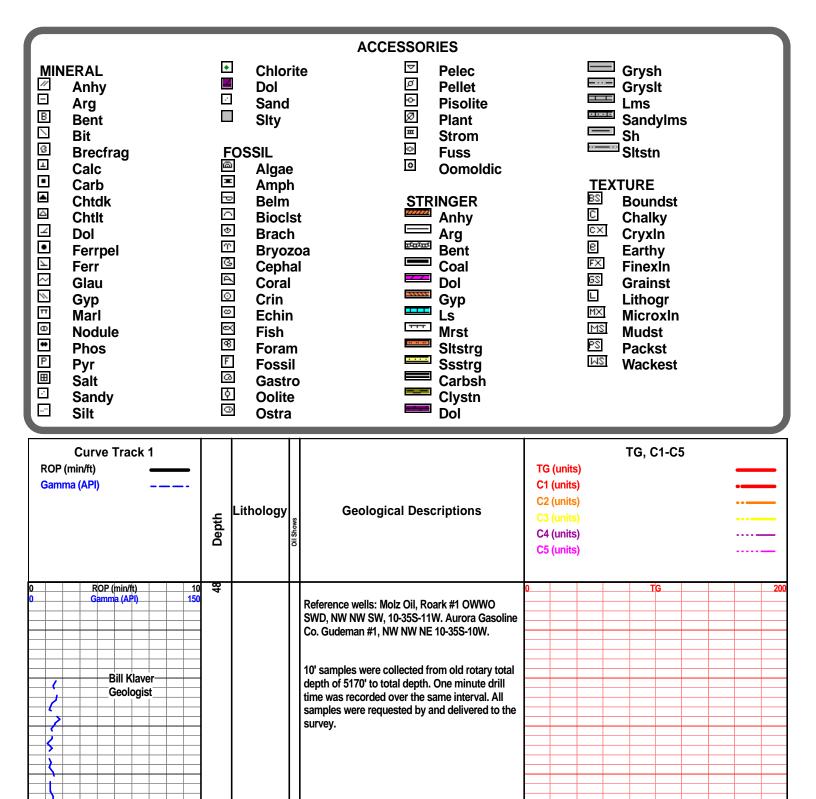

# Tops

| Name          | Тор  | Datum |
|---------------|------|-------|
| CHASE         | 1846 | -476  |
| DOUGLAS       | 3777 | -2407 |
| HERTHA        | 4506 | -3136 |
| PAWNEE        | 4655 | -3285 |
| MISSISSIPPIAN | 4780 | -3410 |
| VIOLA         | 5115 | -3745 |
| SIMPSON       | 5252 | -3882 |
| ARBUCKLE      | 5463 | -4093 |