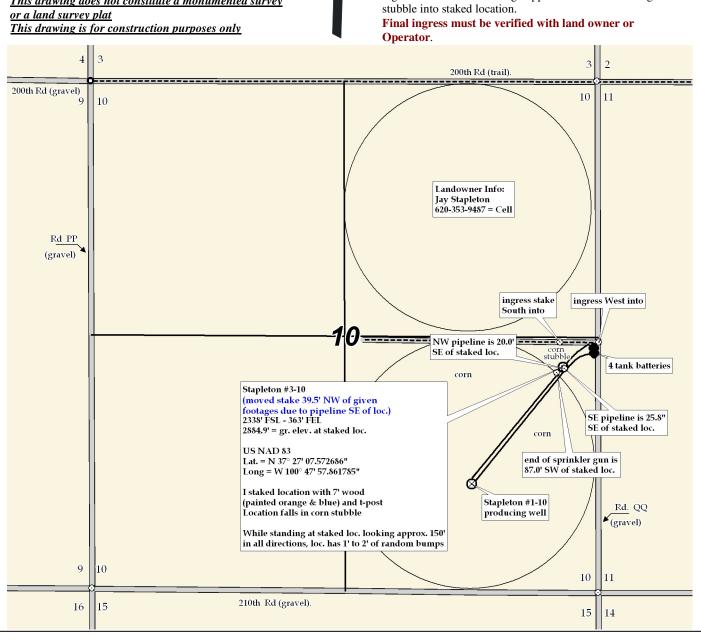

## Pro-Stake LLC

Oil Field & Construction Site Staking

P.O. Box 2324 Garden City, Kansas 67846 Office/Fax: (620) 276-6159

Cell: (620) 272-1499

LOCATION SPOT

v090210-b

Stapleton #3-10 Strata Exploration, Inc. LEASE NAME 2338' FSL - 363' FEL **Haskell County, KS** 10 30s32w

Twp.

COUNTY 1" =1000' SCALE: Sept. 1<sup>st</sup>, 2010 DATE STAKED:

Luke R. MEASURED BY: Gabe O. DRAWN BY: Bob K. & Lonnie Saloga

This drawing does not constitute a monumented survey

GR. ELEVATION: 2884.9°

**Directions:** From approx 1 mile SW of Sublette, Ks at the intersection of Hwy 56 & Hwy 83 - Now go 2 miles South on Hwy 83 - Now go 4 miles East on 210<sup>th</sup> Rd. to the SE corner of section 10-30s-32w - Now go 0.5 mile North on RD QQ to ingress stake West - Now go 0.1 mile West on lease road to ingress South into - Now go approx. 300' South through corn stubble into staked location.