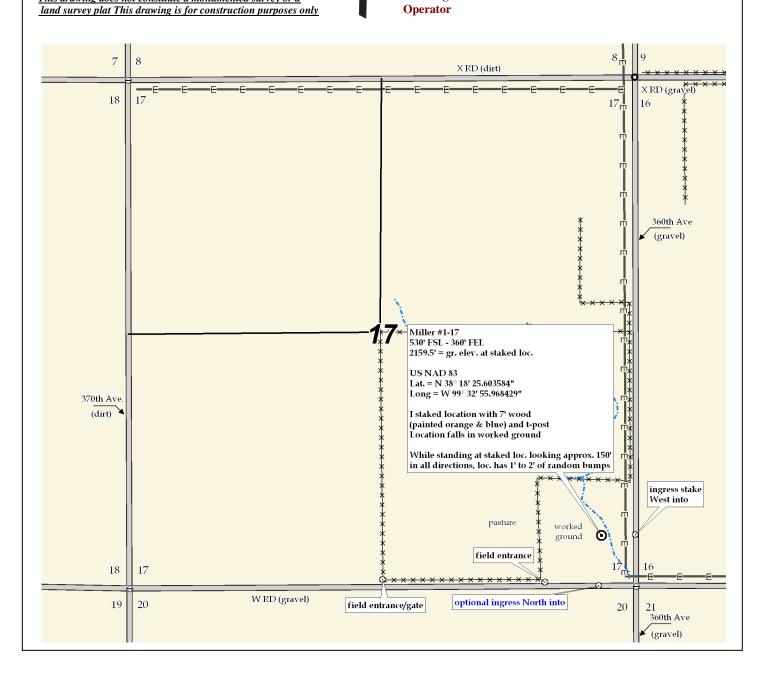

## Pro-Stake LLC

Oil Field & Construction Site Staking

P.O. Box 2324 Garden City, Kansas 67846 Office/Fax: (620) 276-6159 Cell: (620) 272-1499

<u>x091410-j</u>

Miller #1-17 **Downing-Nelson Oil Company** LEASE NAME 530' FSL - 360' FEL Pawnee County, KS 17 **20s** 20w LOCATION SPOT COUNTY Sec. Twp. GR. ELEVATION: 2159.5° 1" =1000 SCALE: \_ **Directions:** From the SE side of Alexander, Ks at the Sept. 13<sup>th</sup>, 2010 DATE STAKED: intersection of Hwy 96 & Alexander Rd South - Now go 8.2 miles Ben R. South on Alexander RD - Now go 2 mile South on 360<sup>th</sup> Ave to MEASURED BY: the NE corner of section 17-20s-20w - Now go 0.9 mile South on DRAWN BY: Gabe O. 360<sup>th</sup> Ave to ingress stake West into - Now go 360' West through AUTHORIZED BY: \_\_Al D. worked ground into staked location. Final ingress must be verified with land owner or This drawing does not constitute a monumented survey or a