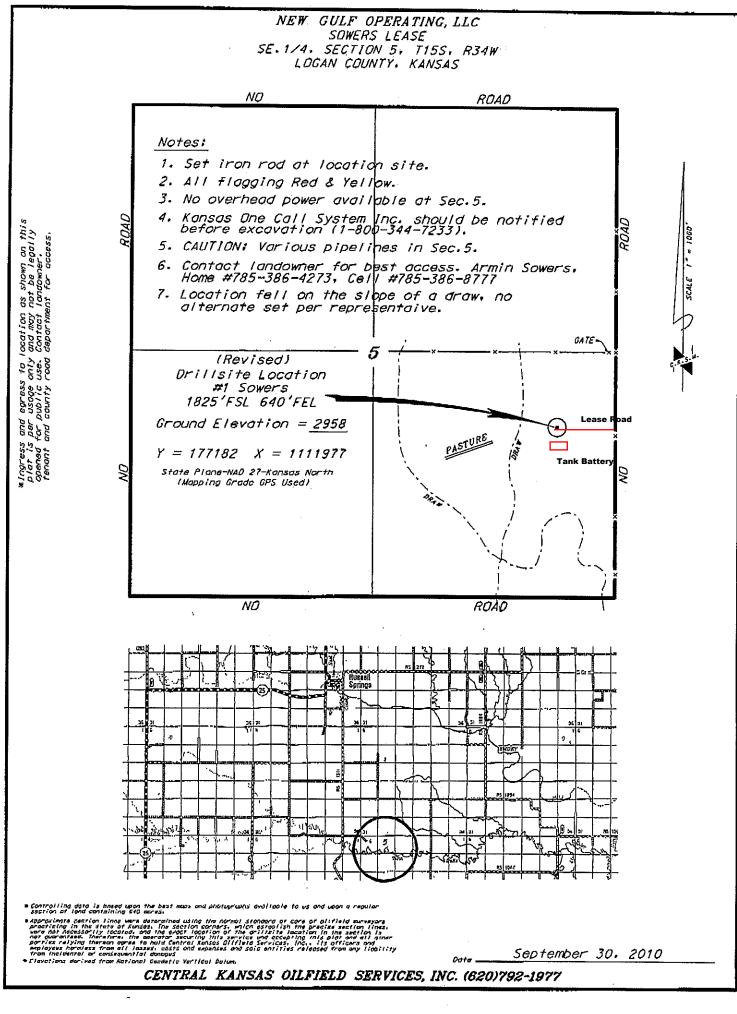

### IN ALL CASES PLOT THE INTENDED WELL ON THE PLAT BELOW

In all cases, please fully complete this side of the form. Include items 1 through 5 at the bottom of this page.

| Operator:                                                            | Location of Well: County:                                          |  |  |
|----------------------------------------------------------------------|--------------------------------------------------------------------|--|--|
| Lease:                                                               | feet from N / S Line of Section                                    |  |  |
| Well Number:                                                         | feet from E / W Line of Section                                    |  |  |
| Field:                                                               | Sec Twp S. R E 📃 W                                                 |  |  |
| Number of Acres attributable to well:<br>QTR/QTR/QTR/QTR of acreage: | Is Section: Regular or Irregular                                   |  |  |
|                                                                      | If Section is Irregular, locate well from nearest corner boundary. |  |  |
|                                                                      | Section corner used: NE NW SE SW                                   |  |  |

PLAT

Show location of the well. Show footage to the nearest lease or unit boundary line. Show the predicted locations of lease roads, tank batteries, pipelines and electrical lines, as required by the Kansas Surface Owner Notice Act (House Bill 2032). You may attach a separate plat if desired.

#### In plotting the proposed location of the well, you must show:

- 1. The manner in which you are using the depicted plat by identifying section lines, i.e. 1 section, 1 section with 8 surrounding sections, 4 sections, etc.
- 2. The distance of the proposed drilling location from the south / north and east / west outside section lines.
- 3. The distance to the nearest lease or unit boundary line (in footage).
- If proposed location is located within a prorated or spaced field a certificate of acreage attribution plat must be attached: (C0-7 for oil wells; CG-8 for gas wells).
- 5. The predicted locations of lease roads, tank batteries, pipelines, and electrical lines.