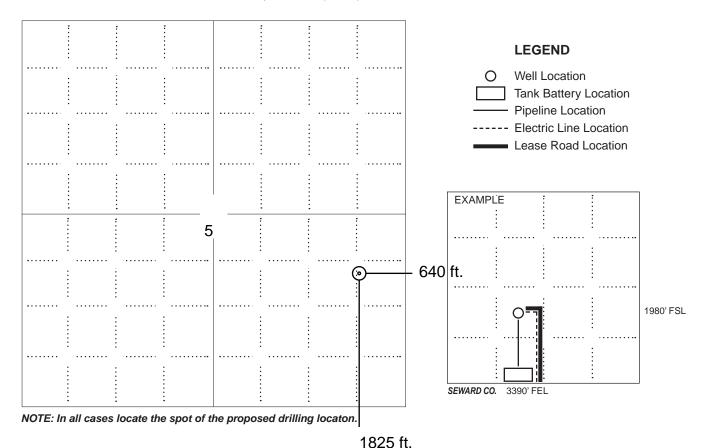

### IN ALL CASES PLOT THE INTENDED WELL ON THE PLAT BELOW

In all cases, please fully complete this side of the form. Include items 1 through 5 at the bottom of this page.

| Operator:                                                            | Location of Well: County:                                          |  |  |
|----------------------------------------------------------------------|--------------------------------------------------------------------|--|--|
| Lease:                                                               | feet from N / S Line of Section                                    |  |  |
| Well Number:                                                         | feet from E / W Line of Section                                    |  |  |
| Field:                                                               | Sec Twp S. R E 📃 W                                                 |  |  |
| Number of Acres attributable to well:<br>QTR/QTR/QTR/QTR of acreage: | Is Section: Regular or Irregular                                   |  |  |
|                                                                      | If Section is Irregular, locate well from nearest corner boundary. |  |  |
|                                                                      | Section corner used: NE NW SE SW                                   |  |  |

PLAT

Show location of the well. Show footage to the nearest lease or unit boundary line. Show the predicted locations of lease roads, tank batteries, pipelines and electrical lines, as required by the Kansas Surface Owner Notice Act (House Bill 2032). You may attach a separate plat if desired.

#### In plotting the proposed location of the well, you must show:

- 1. The manner in which you are using the depicted plat by identifying section lines, i.e. 1 section, 1 section with 8 surrounding sections, 4 sections, etc.
- 2. The distance of the proposed drilling location from the south / north and east / west outside section lines.
- 3. The distance to the nearest lease or unit boundary line (in footage).
- If proposed location is located within a prorated or spaced field a certificate of acreage attribution plat must be attached: (C0-7 for oil wells; CG-8 for gas wells).
- 5. The predicted locations of lease roads, tank batteries, pipelines, and electrical lines.