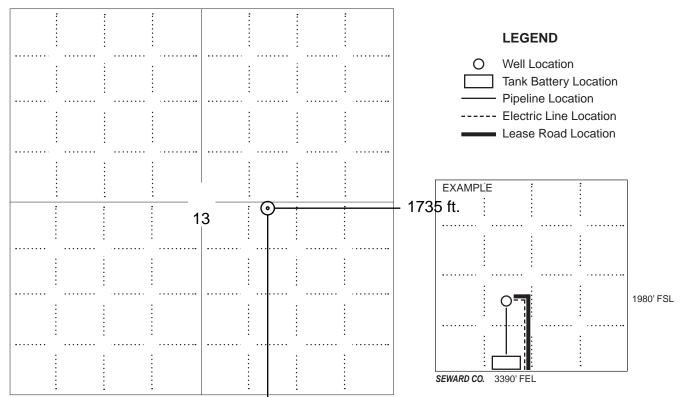

| Section corner used: NE NW SE SW                                   |
|                                                                    |                                                                    |
| P                                                                  | PLAT                                                               |
| Show location of the well. Show footage to the nearest             | lease or unit boundary line. Show the predicted locations of       |
| lease roads, tank batteries, pipelines and electrical lines, as re | equired by the Kansas Surface Owner Notice Act (House Bill 2032).  |
| You may attach a s                                                 | separate plat if desired.                                          |



NOTE: In all cases locate the spot of the proposed drilling locaton.

#### 2551 ft.

### In plotting the proposed location of the well, you must show:

- 1. The manner in which you are using the depicted plat by identifying section lines, i.e. 1 section, 1 section with 8 surrounding sections, 4 sections, etc.
- 2. The distance of the proposed drilling location from the south / north and east / west outside section lines.
- 3. The distance to the nearest lease or unit boundary line (in footage).
- 4. If proposed location is located within a prorated or spaced field a certificate of acreage attribution plat must be attached: (C0-7 for oil wells; CG-8 for gas wells).
- 5. The predicted locations of lease roads, tank batteries, pipelines, and electrical lines.



# KANSAS CORPORATION COMMISS