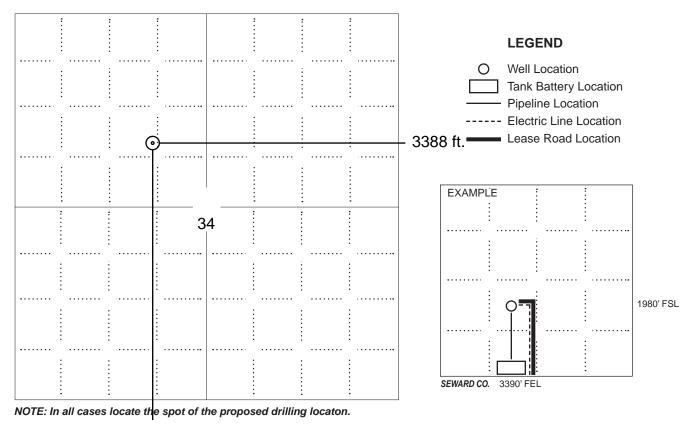

### IN ALL CASES PLOT THE INTENDED WELL ON THE PLAT BELOW

In all cases, please fully complete this side of the form. Include items 1 through 5 at the bottom of this page.

| Operator:                                                            | Location of Well: County:                                          |
|----------------------------------------------------------------------|--------------------------------------------------------------------|
| Lease:                                                               | feet from N / S Line of Section                                    |
| Well Number:                                                         | feet from E / W Line of Section                                    |
| Field:                                                               | Sec Twp S. R E 🗌 W                                                 |
| Number of Acres attributable to well:<br>QTR/QTR/QTR/QTR of acreage: | Is Section: Regular or Irregular                                   |
|                                                                      | If Section is Irregular, locate well from nearest corner boundary. |
|                                                                      | Section corner used: NE NW SE SW                                   |

PLAT

Show location of the well. Show footage to the nearest lease or unit boundary line. Show the predicted locations of lease roads, tank batteries, pipelines and electrical lines, as required by the Kansas Surface Owner Notice Act (House Bill 2032). You may attach a separate plat if desired.

### In plotting the proposed location of the well, you must show:

- 1. The manner in which you are using the depicted plat by identifying section lines, i.e. 1 section, 1 section with 8 surrounding sections, 4 sections, etc.
- 2. The distance of the proposed drilling location from the south / north and east / west outside section lines.
- 3. The distance to the nearest lease or unit boundary line (in footage).
- If proposed location is located within a prorated or spaced field a certificate of acreage attribution plat must be attached: (C0-7 for oil wells; CG-8 for gas wells).
- 5. The predicted locations of lease roads, tank batteries, pipelines, and electrical lines.