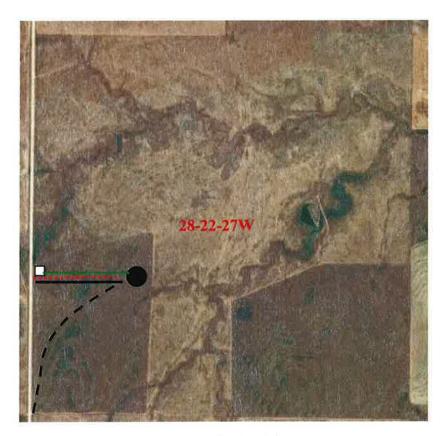

|  |
| Date: 10/8/2010 Signature of Operator or Agent:                                                                                                                                                                                                        | Title: Geologist                                                                                                                                                                                                                                                                                                            |  |



Lease Rd

Lead line

**Electrical Line** 

**Tank Battery** 

Vincent Oil Corporation
Location Plat: Finnup Trust #1-28
Preliminary Non-Binding Estimate for:
Lease Road, Lead line, Tank Battery and
Electrical line