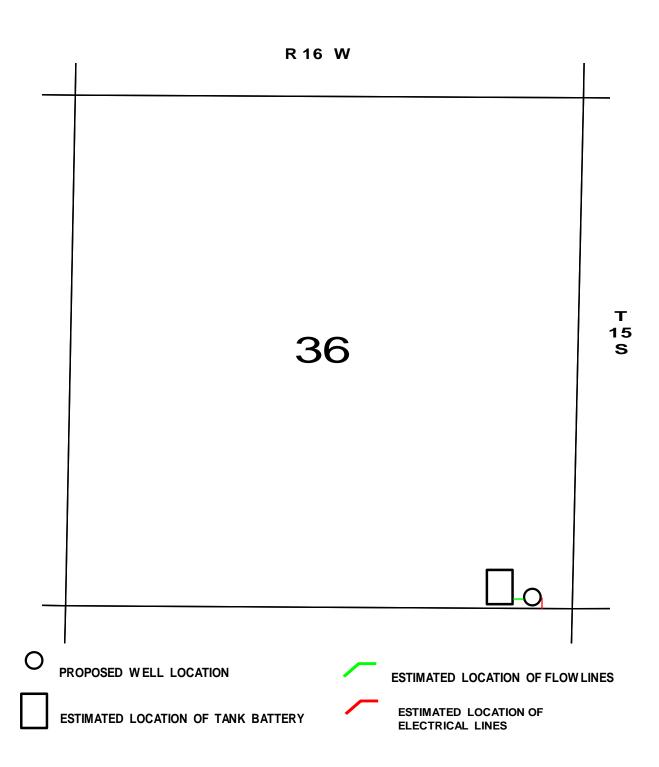

#### IN ALL CASES PLOT THE INTENDED WELL ON THE PLAT BELOW

In all cases, please fully complete this side of the form. Include items 1 through 5 at the bottom of this page.

| rator:            |          |                                       |          |                                             |           | Loca       | ation of W                              | /ell: County: _            |                   |                                       |                                         |             |
|-------------------|----------|---------------------------------------|----------|---------------------------------------------|-----------|------------|-----------------------------------------|----------------------------|-------------------|---------------------------------------|-----------------------------------------|-------------|
| se:               |          |                                       |          |                                             |           |            |                                         |                            | feet              | from 1                                | N / S Lir                               | e of Sectio |
| Number:           |          |                                       |          |                                             |           |            |                                         |                            |                   |                                       |                                         | e of Sectio |
| l:                |          |                                       |          |                                             |           | Sec        | •                                       | Twp                        | S.                | R                                     | L E                                     | W           |
| ber of Acres attr |          |                                       |          |                                             |           | Is S       | ection:                                 | Regular                    | or 🔲 I            | rregular                              |                                         |             |
|                   |          | <b>J</b>                              |          |                                             |           |            |                                         | Irregular, loc<br>er used: |                   | from neare                            | est corner bou                          | ndary.      |
|                   |          |                                       |          | d electrical li                             | e nearest | equired by | the Kans                                |                            |                   |                                       | tions of<br>use Bill 2032).             |             |
|                   | :        | :                                     | :        | :                                           | :         | :          |                                         |                            |                   |                                       |                                         |             |
|                   |          | :                                     |          |                                             | :         |            |                                         |                            |                   | LEGENI                                | D                                       |             |
|                   |          | · · · · · · · · · · · · · · · · · · · |          | •••••                                       |           |            |                                         |                            | 0                 | Well Loca                             | ation                                   |             |
|                   | :        | :                                     | :        | :                                           | :         | :          |                                         |                            | $\overline{\Box}$ |                                       | tery Location                           |             |
|                   | :        | :                                     | :        | :                                           |           | :          |                                         |                            | =                 | Pipeline I                            | •                                       |             |
|                   | :        | :                                     | :        | :                                           | :         | :          |                                         |                            |                   | -                                     | ine Location                            |             |
|                   |          | :                                     | :        |                                             | i         | :          |                                         |                            |                   |                                       | ad Location                             |             |
|                   | :        | :<br>                                 | :        | :<br>                                       | :         | :          |                                         |                            |                   | 20000 110                             | aa Looanon                              |             |
|                   | :        | :                                     | :        | :                                           | :         | :          |                                         |                            |                   |                                       |                                         |             |
|                   | :        | :                                     | :        | :                                           | :         | :          |                                         | EX                         | AMPLE             | :                                     | :                                       |             |
|                   | <u>:</u> | :                                     | <u>:</u> |                                             | <u>:</u>  | <u>:</u>   |                                         | -                          | :                 |                                       |                                         |             |
|                   |          |                                       | 3        | 6                                           |           |            |                                         |                            | :                 | :                                     | :                                       |             |
|                   | :        |                                       | :        | :                                           | :         | :          |                                         |                            | :                 | :                                     | :                                       |             |
| •••••             |          |                                       |          |                                             | :         |            | • • • • • • • • • • • • • • • • • • • • |                            |                   |                                       |                                         |             |
|                   | :        | :                                     | :        | :                                           | :         | :          |                                         |                            |                   | · · · · · · · · · · · · · · · · · · · |                                         |             |
|                   | :        | :<br>                                 | :        | :<br>  •••••••••••••••••••••••••••••••••••• | :         | :          |                                         |                            | :                 | _=                                    | :                                       | 40001 =     |
|                   | :        | :                                     | :        | :                                           | ;         | :          |                                         |                            | :                 | $Q^{-1}$                              |                                         | 1980' FS    |
|                   | :        |                                       | :        |                                             | :         |            |                                         |                            |                   |                                       | • • • • • • • • • • • • • • • • • • • • |             |
|                   | •        | · · · · · · · · · · · · · · · · · · · | •        | · · · · · · · · · · · · · · · · · · ·       |           |            |                                         |                            | :                 |                                       | :                                       |             |
|                   | :        | :                                     | :        | :                                           | :         | :          |                                         |                            | Ē                 | <del>-</del>                          |                                         |             |
|                   |          |                                       |          |                                             |           |            |                                         | 1 1                        | ARD CO.           | 1 i 🗐 •                               | •                                       | 1           |

#### In plotting the proposed location of the well, you must show:

- 1. The manner in which you are using the depicted plat by identifying section lines, i.e. 1 section, 1 section with 8 surrounding sections, 4 sections, etc.
- 2. The distance of the proposed drilling location from the south / north and east / west outside section lines.
- 3. The distance to the nearest lease or unit boundary line (in footage).
- 4. If proposed location is located within a prorated or spaced field a certificate of acreage attribution plat must be attached: (C0-7 for oil wells; CG-8 for gas wells).

60 ft.

5. The predicted locations of lease roads, tank batteries, pipelines, and electrical lines.