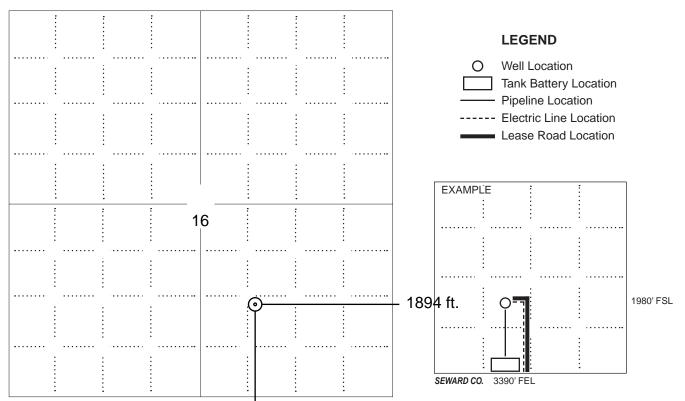

#### IN ALL CASES PLOT THE INTENDED WELL ON THE PLAT BELOW

In all cases, please fully complete this side of the form. Include items 1 through 5 at the bottom of this page.

| Operator:                             | Location of Well: County:                                                                            |
|---------------------------------------|------------------------------------------------------------------------------------------------------|
| Lease:                                | feet from N / S Line of Section                                                                      |
| Well Number:                          | feet from E / W Line of Section                                                                      |
| Field:                                | Sec Twp S. R                                                                                         |
| Number of Acres attributable to well: | Is Section: Regular or Irregular                                                                     |
|                                       | If Section is Irregular, locate well from nearest corner boundary.  Section corner used: NE NW SE SW |

#### **PLAT**

Show location of the well. Show footage to the nearest lease or unit boundary line. Show the predicted locations of lease roads, tank batteries, pipelines and electrical lines, as required by the Kansas Surface Owner Notice Act (House Bill 2032).

You may attach a separate plat if desired.

NOTE: In all cases locate the spot of the proposed drilling locaton.

## In plotting the proposed location of the well, you must show:

- 1. The manner in which you are using the depicted plat by identifying section lines, i.e. 1 section, 1 section with 8 surrounding sections, 4 sections, etc.
- 2. The distance of the proposed drilling location from the south / north and east / west outside section lines.
- 3. The distance to the nearest lease or unit boundary line (in footage).
- 4. If proposed location is located within a prorated or spaced field a certificate of acreage attribution plat must be attached: (C0-7 for oil wells; CG-8 for gas wells).
- 5. The predicted locations of lease roads, tank batteries, pipelines, and electrical lines.

NOTE: In all cases locate the spot of the proposed drilling locaton.

Barton 1894' FEL