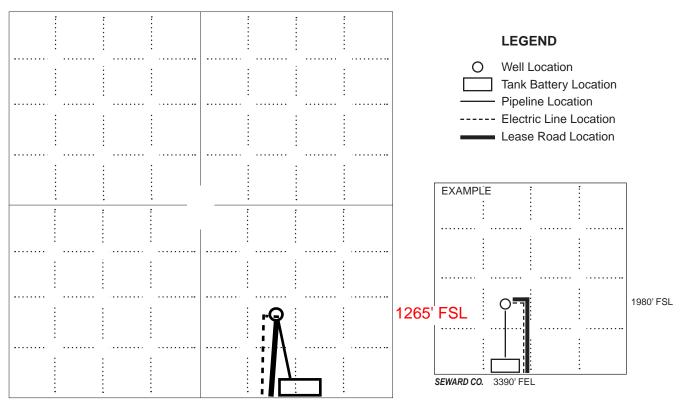

#### IN ALL CASES PLOT THE INTENDED WELL ON THE PLAT BELOW

In all cases, please fully complete this side of the form. Include items 1 through 5 at the bottom of this page.

| Operator:                             | Location of Well: County:                                                                            |
|---------------------------------------|------------------------------------------------------------------------------------------------------|
| Lease:                                | feet from N / S Line of Section                                                                      |
| Well Number:                          | feet from E / W Line of Section                                                                      |
| Field:                                | Sec Twp S. R                                                                                         |
| Number of Acres attributable to well: | Is Section: Regular or Irregular                                                                     |
|                                       | If Section is Irregular, locate well from nearest corner boundary.  Section corner used: NE NW SE SW |

#### **PLAT**

Show location of the well. Show footage to the nearest lease or unit boundary line. Show the predicted locations of lease roads, tank batteries, pipelines and electrical lines, as required by the Kansas Surface Owner Notice Act (House Bill 2032). You may attach a separate plat if desired.

#### 1265 ft.

## In plotting the proposed location of the well, you must show:

- 1. The manner in which you are using the depicted plat by identifying section lines, i.e. 1 section, 1 section with 8 surrounding sections, 4 sections, etc.
- 2. The distance of the proposed drilling location from the south / north and east / west outside section lines.
- 3. The distance to the nearest lease or unit boundary line (in footage).
- 4. If proposed location is located within a prorated or spaced field a certificate of acreage attribution plat must be attached: (C0-7 for oil wells; CG-8 for gas wells).
- 5. The predicted locations of lease roads, tank batteries, pipelines, and electrical lines.