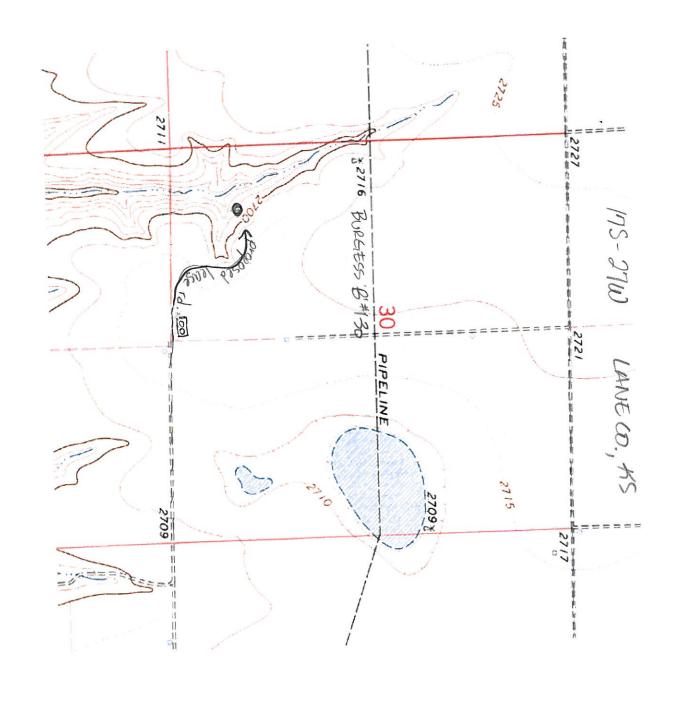

#### IN ALL CASES PLOT THE INTENDED WELL ON THE PLAT BELOW

In all cases, please fully complete this side of the form. Include items 1 through 5 at the bottom of this page.

Location of Well: County: \_

| Lease:               |   |             |   |              |            |            |                    |               | feet from N / S Line of Section                                                                    |  |
|----------------------|---|-------------|---|--------------|------------|------------|--------------------|---------------|----------------------------------------------------------------------------------------------------|--|
| Well Number:         |   |             |   |              |            |            |                    |               | feet from E / W Line of Section                                                                    |  |
| Field:               |   |             |   |              |            | Se         | SecTwpS. R 🗌 E 🗍 W |               |                                                                                                    |  |
| Number of Acres attr |   |             |   |              |            | 15         | Section:           | Regular       | or Irregular                                                                                       |  |
|                      |   |             |   |              |            |            |                    |               | NE NW SE SW                                                                                        |  |
|                      |   |             |   | d electrical | the neares | required b |                    | sas Surface C | ow the predicted locations of<br>Owner Notice Act (House Bill 2032).                               |  |
|                      | : | :<br>:<br>: | : |              |            | :          | :                  |               | LEGEND                                                                                             |  |
|                      |   |             |   |              |            |            |                    |               | O Well Location Tank Battery Location Pipeline Location Electric Line Location Lease Road Location |  |

825 ft. — ⊙

30

NOTE: In all cases locate the spot of the proposed drilling locaton.

#### 825 ft.

#### In plotting the proposed location of the well, you must show:

- 1. The manner in which you are using the depicted plat by identifying section lines, i.e. 1 section, 1 section with 8 surrounding sections, 4 sections, etc.
- 2. The distance of the proposed drilling location from the south / north and east / west outside section lines.
- 3. The distance to the nearest lease or unit boundary line (in footage).
- 4. If proposed location is located within a prorated or spaced field a certificate of acreage attribution plat must be attached: (C0-7 for oil wells; CG-8 for gas wells).
- 5. The predicted locations of lease roads, tank batteries, pipelines, and electrical lines.